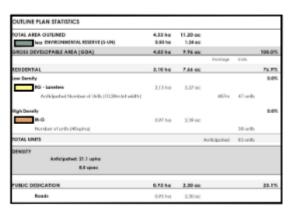

# Anthem >

| IND USE STATISTICS<br>S-CRI to R-G<br>M-G to R-G | 0.41 ha<br>0.03 ha | 1.02 ac<br>0.07 ac |
|--------------------------------------------------|--------------------|--------------------|
| S-CRI to S-UN                                    | 0.13 ha            | 0.33 ac            |
| Total Redesignation                              | 0.57 ha            | 1.42 00            |
| R-G townsh R-G                                   | 2.56 ha            | 5.82 ac            |
| MHG to remain NHG                                | 1.00 ha            | 2.47 00            |
| 3-UN to remain 3-UN                              | 0.60 % (           | 1.4F oc            |