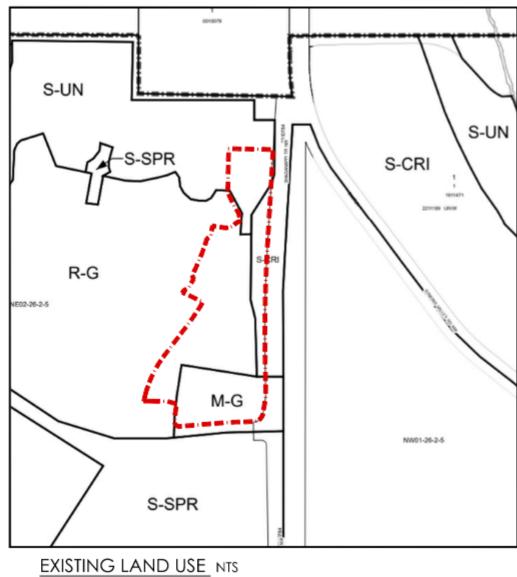

# Anthem >

| IND USE STATISTICS<br>S-CRI to R-G<br>M-G to R-G | 0.41 ha<br>0.03 ha | 1.02 ac<br>0.07 ac |
|--------------------------------------------------|--------------------|--------------------|
| S-CRI to S-UN                                    | 0.13 ha            | 0.33 ac            |
| Total Redesignation                              | 0.57 ha            | 1.42 00            |
| R-G townsh R-G                                   | 2.56 ha            | 5.82 ac            |
| MHG to remain NHG                                | 1.00 ha            | 2.47 00            |
| 3-UN to remain 3-UN                              | 0.60 % (           | 1.4F oc            |