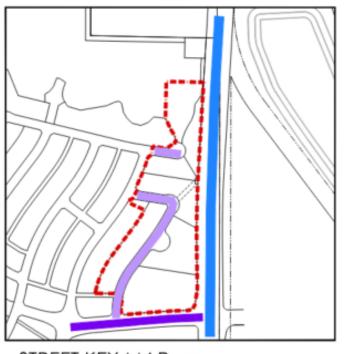

#### Legend

Cuffine Han Boundary
Local Pathway System
3.0m Regional Path
3.0m Mulf-Use Path
3.0m Mulf-Use Path
9.0m Mulf-Use Path
Potential Access Location
Top of Stope
18m Visual Setback
Nuclean Hydrant Sanitary Sower Storm Sewer Water Lines