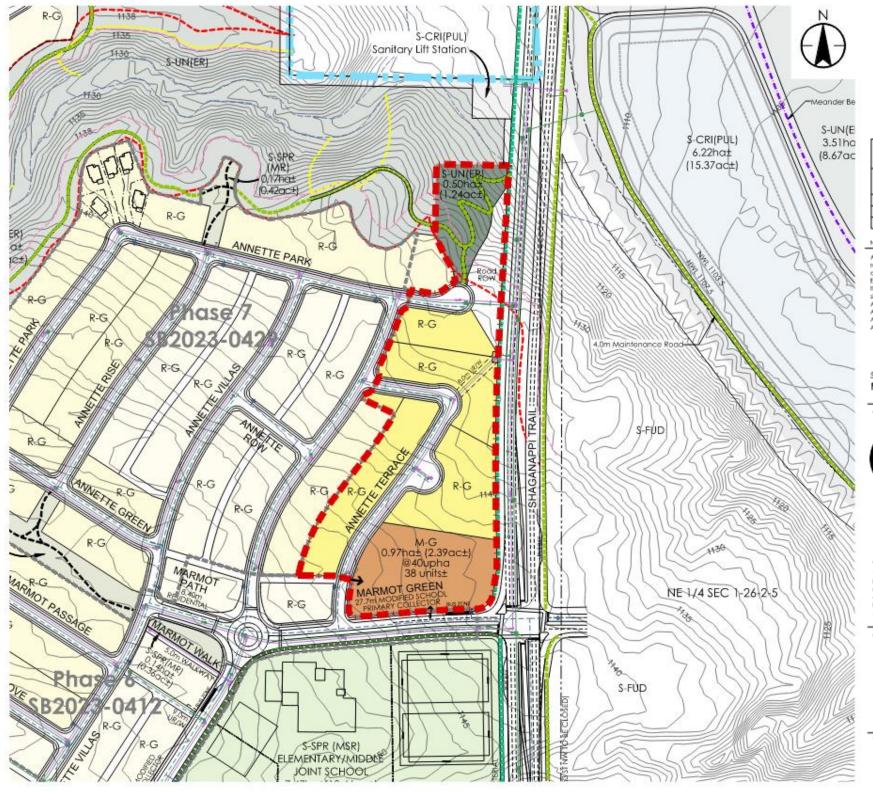

All walkways are intended to be 3.0m in width. Where these are

All walkways are intended to be 3.0m in wiath. Where these are teapled for undesground utilities or overland statinage, the appropriate easements will be provided. Examents and/or utilities shown outlide of the road right-of-way along the frontoges of MR, ER, and MSR lands shall be provided on the other side of the street at these locations. All lanes are 7m unless otherwise noted. All lane connectus are to be 3.m x5m. All not connectus are to be 3.5m x4.5m. All unreferenced roads are standard 14.0 Residential as per DG\$\$ 2014.

#### Legend

Cuffine Han Boundary
Local Pathway System
3.0m Regional Path
3.0m Mulf-Use Path
3.0m Mulf-Use Path
9.0m Mulf-Use Path
Potential Access Location
Top of Stope
18m Visual Setback
Nuclean Hydrant Sanitary Sower Storm Sewer Water Lines