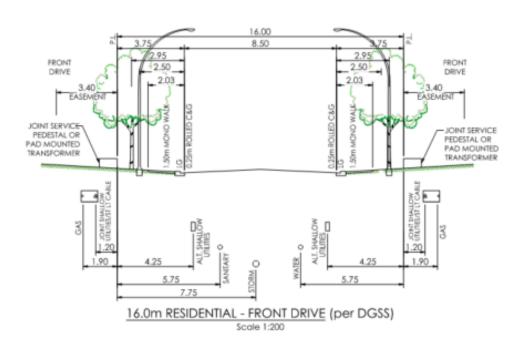

All walkways are intended to be 3.0m in width. Where these are

All walkways are intended to be 3.0m in wiath. Where these are teapled for undesground utilities or overland statinage, the appropriate easements will be provided. Examents and/or utilities shown outlide of the road right-of-way along the frontoges of MR, ER, and MSR lands shall be provided on the other side of the street at these locations. All lanes are 7m unless otherwise noted. All lane connectus are to be 3.m x5m. All not connectus are to be 3.5m x4.5m. All unreferenced roads are standard 14.0 Residential as per DG\$\$ 2014.

46.50m MODIFIED ARTERIAL
3.0m SEPARATE WALK ONE SIDE/3.0m REGIONAL PATH ONE SIDE
Scale 1:200

46.5m Modified Arterial
27.7m Modified School Primary Collector
16.0m Residential - Front Drive

27.70m MODIFIED SCHOOL PRIMARY COLLECTOR
2.0m SEPARATE WALK ONE SIDE/3.5m MONO MULTI-USE PATH ONE SIDE - BUS ROUTE
1:200