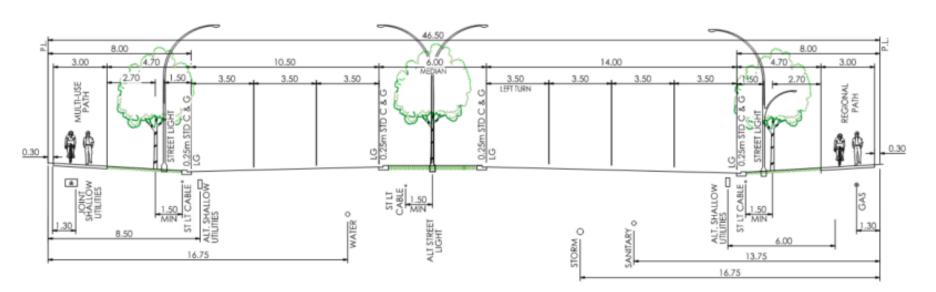

46.50m MODIFIED ARTERIAL
3.0m SEPARATE WALK ONE SIDE/3.0m REGIONAL PATH ONE SIDE
Scale 1:200

46.5m Modified Arterial
27.7m Modified School Primary Collector
16.0m Residential - Front Drive

27.70m MODIFIED SCHOOL PRIMARY COLLECTOR
2.0m SEPARATE WALK ONE SIDE/3.5m MONO MULTI-USE PATH ONE SIDE - BUS ROUTE
1:200