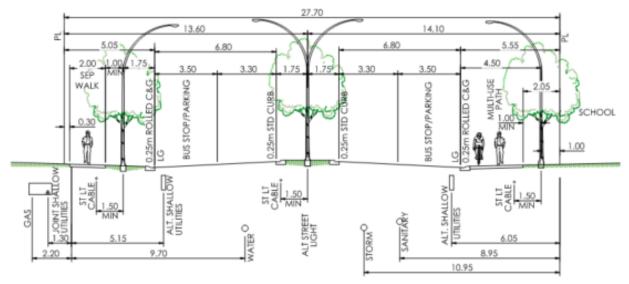

46.50m MODIFIED ARTERIAL
3.0m SEPARATE WALK ONE SIDE/3.0m REGIONAL PATH ONE SIDE
Scale 1:200

46.5m Modified Arterial
27.7m Modified School Primary Collector
16.0m Residential - Front Drive

27.70m MODIFIED SCHOOL PRIMARY COLLECTOR
2.0m SEPARATE WALK ONE SIDE/3.5m MONO MULTI-USE PATH ONE SIDE - BUS ROUTE
1:200