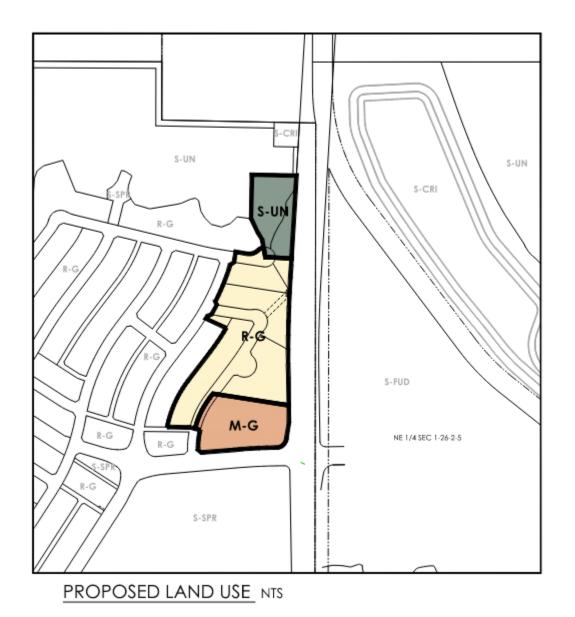

# Anthem >

| IND USE STATISTICS<br>S-CRI to R-G<br>M-G to R-G | 0.41 ha<br>0.03 ha | 1.02 ac<br>0.07 ac |
|--------------------------------------------------|--------------------|--------------------|
| S-CRI to S-UN                                    | 0.13 ha            | 0.33 ac            |
| Total Redesignation                              | 0.57 ha            | 1.42 00            |
| R-G townsh R-G                                   | 2.56 ha            | 5.82 ac            |
| MHG to remain NHG                                | 1.00 ha            | 2.47 00            |
| 3-UN to remain 3-UN                              | 0.60 % (           | 1.4F oc            |