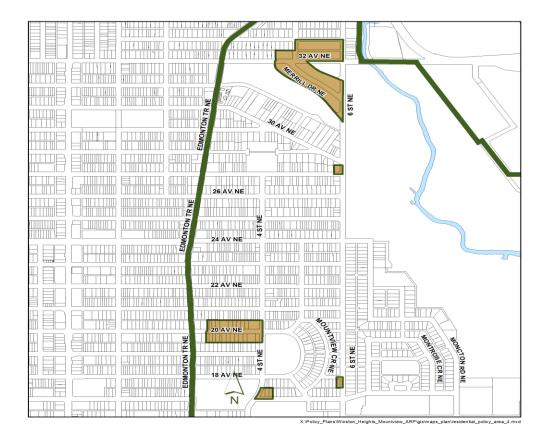

- 1. The Winston Heights-Mountview Area Redevelopment Plan attached to and forming part of Bylaw 20P2006, as amended, is hereby further amended as follows:
  - (a) Delete the existing Map 3 entitled 'Policy Areas Map' and replace with the revised Map 3 entitled 'Policy Areas Map', attached as Schedule A:
  - (b) Delete the existing Map 4 entitled 'Residential Policy Area Map 1: Low Density: Laned Lots' and replace with the revised Map 4 entitled 'Map 1: Low Density: Laned Lots', attached as Schedule B:
  - (c) Delete the existing Map 7 entitled 'Residential Policy Area Map 4: Medium Density' and replace with the revised Map 4 entitled 'Residential Policy Area Map 4: Medium Density', attached as Schedule C:

### SCHEDULE C

Winston Heights Mountview ARP

# Map 7 RESIDENTIAL POLICY AREA 4 MEDIUM DENSITY

Legend Policy Area 4 Study Boundary