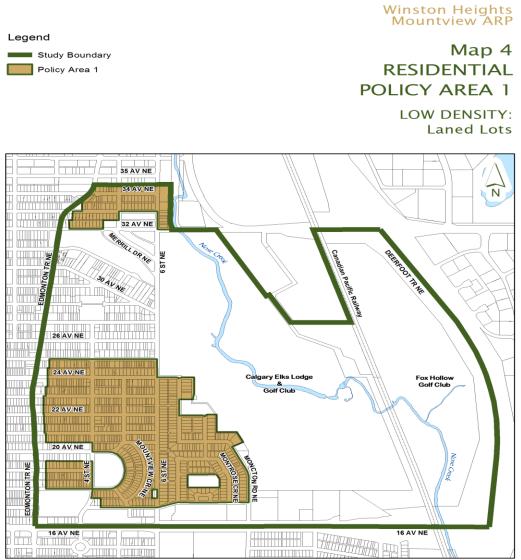

- 1. The Winston Heights-Mountview Area Redevelopment Plan attached to and forming part of Bylaw 20P2006, as amended, is hereby further amended as follows:
  - (a) Delete the existing Map 3 entitled 'Policy Areas Map' and replace with the revised Map 3 entitled 'Policy Areas Map', attached as Schedule A:
  - (b) Delete the existing Map 4 entitled 'Residential Policy Area Map 1: Low Density: Laned Lots' and replace with the revised Map 4 entitled 'Map 1: Low Density: Laned Lots', attached as Schedule B:
  - (c) Delete the existing Map 7 entitled 'Residential Policy Area Map 4: Medium Density' and replace with the revised Map 4 entitled 'Residential Policy Area Map 4: Medium Density', attached as Schedule C:

### SCHEDULE B

S:\Operations\2704\_Winston Heights\Files\PolicyArea1.mxd