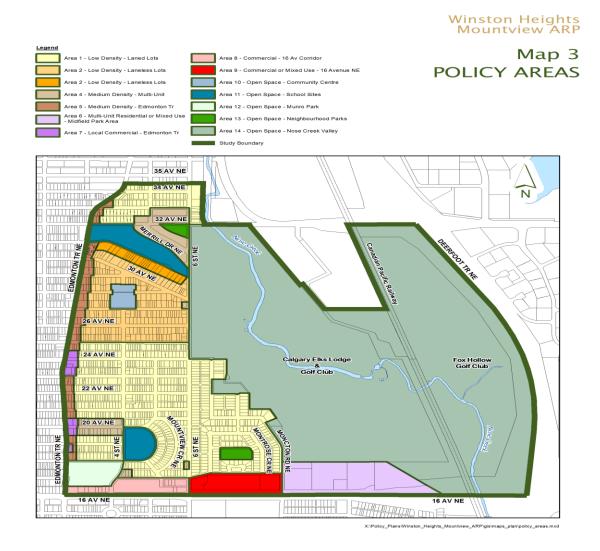

- 1. The Winston Heights-Mountview Area Redevelopment Plan attached to and forming part of Bylaw 20P2006, as amended, is hereby further amended as follows:
  - (a) Delete the existing Map 3 entitled 'Policy Areas Map' and replace with the revised Map 3 entitled 'Policy Areas Map', attached as Schedule A:
  - (b) Delete the existing Map 4 entitled 'Residential Policy Area Map 1: Low Density: Laned Lots' and replace with the revised Map 4 entitled 'Map 1: Low Density: Laned Lots', attached as Schedule B:
  - (c) Delete the existing Map 7 entitled 'Residential Policy Area Map 4: Medium Density' and replace with the revised Map 4 entitled 'Residential Policy Area Map 4: Medium Density', attached as Schedule C:

## SCHEDULE A