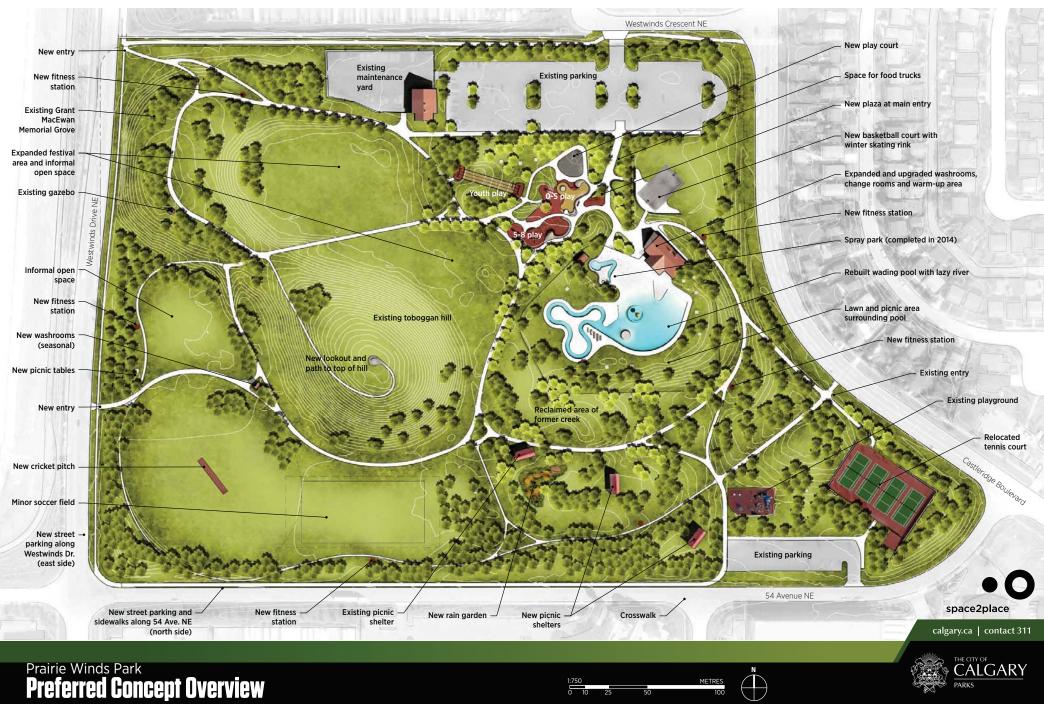

## **Park Centre Area**

The proposed redevelopment of Prairie Winds Park includes the creation of a new park centre area. With the relocation of the tennis courts, the park centre area will include a new plaza that welcomes visitors and functions as the park's main entry.

The main entry plaza will provide access to:

- The main parking lot;
- · A new, large playscape for all ages;
- A new basketball court and upgraded skating rink;
- A water play area which includes a rebuilt wading pool with lazy river, spray park (completed in 2014) and more spots for picnicking;
- Walking paths to access all parts of the park, and;
- A renovated and expanded park centre building.

## **Park Centre Building**

A renovated and expanded park centre building will better serve the needs of park users by providing year-round access to modern, accessible washrooms.

Upgraded change rooms will be open during the summer, and a bright, new warm-up space will be available for people using the park in the winter.