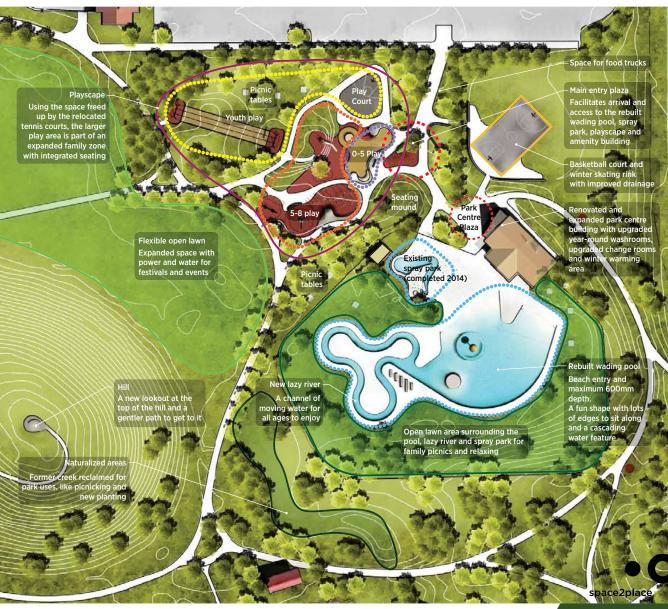

## **Park Centre Area**

The proposed redevelopment of Prairie Winds Park includes the creation of a new park centre area. With the relocation of the tennis courts, the park centre area will include a new plaza that welcomes visitors and functions as the park's main entry.

The main entry plaza will provide access to:

- The main parking lot;
- · A new, large playscape for all ages;
- A new basketball court and upgraded skating rink;
- A water play area which includes a rebuilt wading pool with lazy river, spray park (completed in 2014) and more spots for picnicking;
- Walking paths to access all parts of the park, and;
- A renovated and expanded park centre building.

## **Park Centre Building**

A renovated and expanded park centre building will better serve the needs of park users by providing year-round access to modern, accessible washrooms.

Upgraded change rooms will be open during the summer, and a bright, new warm-up space will be available for people using the park in the winter.