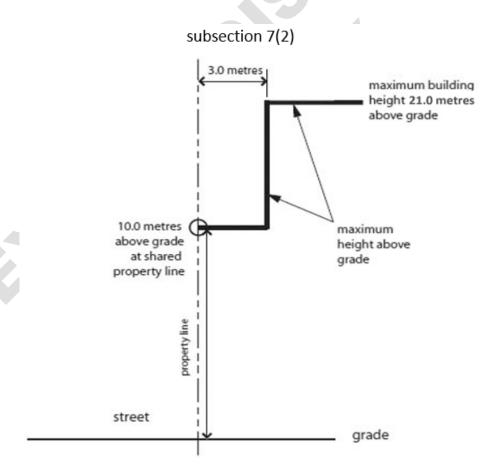

## **Building Height**

- 7 (1) Unless otherwise referenced in subsection (2), the maximum **building height** is 21.0 metres.
  - Where a parcel shares a property line with a street, the maximum building height is 10.0 metres measured from grade within 3.0 metres of that shared property line; and
  - (3) The following diagram illustrates the rules of subsection (2):

# Illustration 1: Building Height in the Multi-Residential Medium Profile (M-2) District

CPC2019-0616 - Attach 4 ISC: UNRESTRICTED