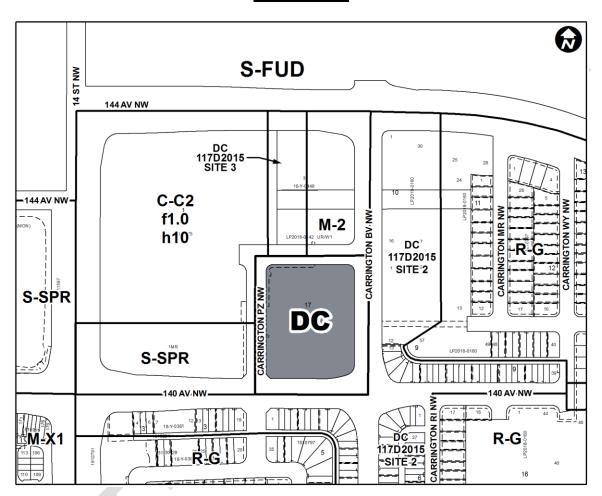

## **Purpose**

- 1 This Direct Control District is intended to:
  - (a) allow for additional building height to accommodate six-storey multiresidential building.

#### **Permitted Uses**

The *permitted uses* of the Multi-Residential – Medium Profile (M-2) District of Bylaw 1P2007 are the *permitted uses* in this Direct Control District.

# **Discretionary Uses**

The **discretionary uses** of the Multi-Residential – Medium Profile (M-2) District of Bylaw 1P2007 are the **discretionary uses** in this Direct Control District.

# **Bylaw 1P2007 District Rules**

6 Unless otherwise specified, the rules of the Multi-Residential – Medium Profile (M-2) District of Bylaw 1P2007 apply in this Direct Control District.