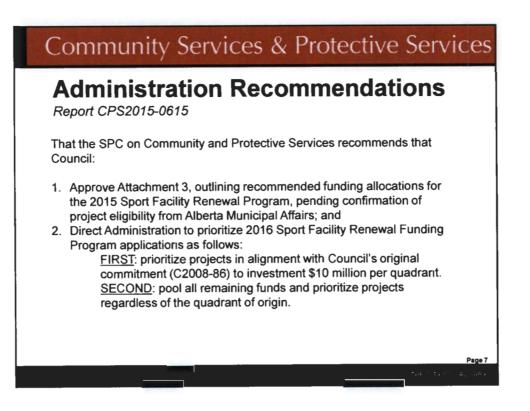

## **2015 SFR Recommendations**

46 .

 Recommendations are outlined in Attachment 3 of the Report (CPS2015-0615).

| Quadrant | SFR Funding<br>Available for<br>2015 (\$) | 2015 SFR Contribution<br>Recommended for<br>Approval (\$) | Remaining in<br>Quadrant Upon<br>Approval (\$) |
|----------|-------------------------------------------|-----------------------------------------------------------|------------------------------------------------|
| NE       | 7,746,841                                 | 6,694,915                                                 | 1,051,926                                      |
| NW       | 272,260                                   | 272,260                                                   | 0                                              |
| SE       | 383,699                                   | 383,699                                                   | 0                                              |
| SW       | 3,646,399                                 | 3,646,399                                                 | 0                                              |
| Total    | 12,049,199                                | 10,997,273                                                | 1,051,926                                      |

Page