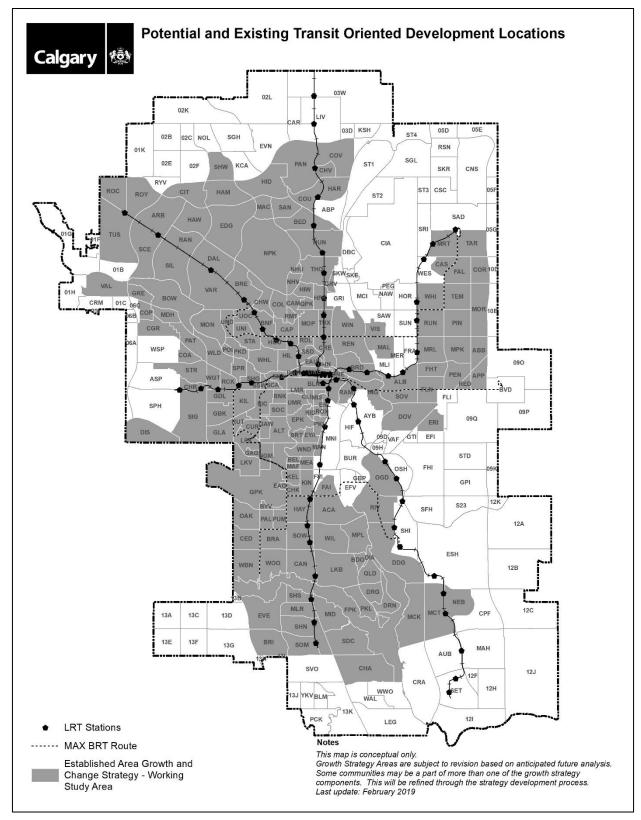

## Comprehensive City-Wide Growth Strategy Working Map, Main Streets Implementation Plan, and Potential TOD Locations

The following maps show the geographic scope of the Established Area Growth and Change Strategy, the Main Streets Investment Program, and potential and existing TOD locations.

Map 1: Comprehensive Citywide Growth Strategy (with Established Area Growth and Change Strategy Working Study Area) (2019)

Map 2: Main Streets Implementation Plan (2018)

Map 3: Potential and Existing Transit Oriented Development (TOD) Locations (within the Established Areas Growth and Change Strategy Study Area) (2019)