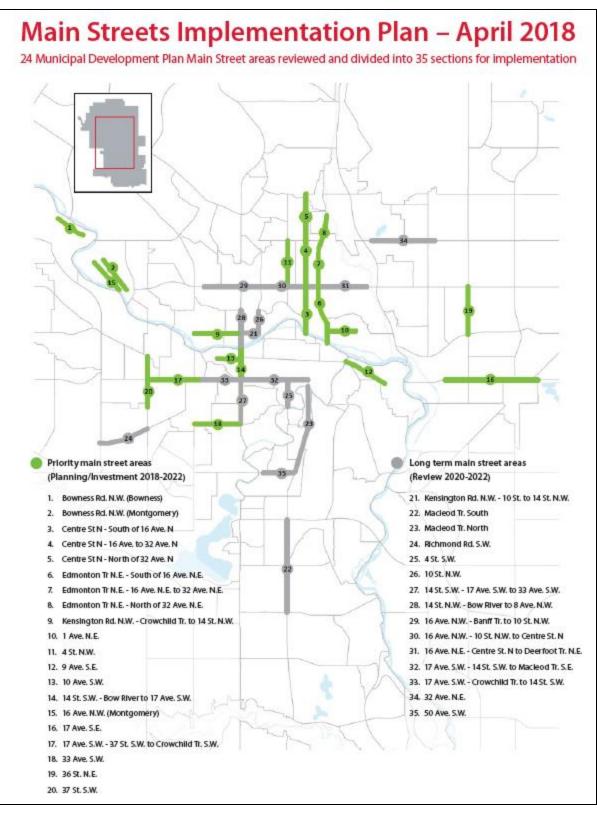

## Comprehensive City-Wide Growth Strategy Working Map, Main Streets Implementation Plan, and Potential TOD Locations

The following maps show the geographic scope of the Established Area Growth and Change Strategy, the Main Streets Investment Program, and potential and existing TOD locations.

Map 1: Comprehensive Citywide Growth Strategy (with Established Area Growth and Change Strategy Working Study Area) (2019)

Map 2: Main Streets Implementation Plan (2018)

Map 3: Potential and Existing Transit Oriented Development (TOD) Locations (within the Established Areas Growth and Change Strategy Study Area) (2019)