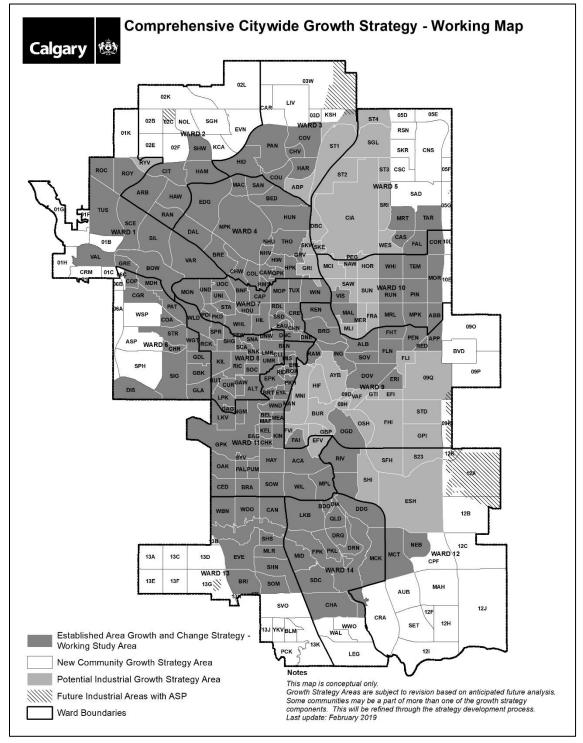

## Comprehensive City-Wide Growth Strategy Working Map, Main Streets Implementation Plan, and Potential TOD Locations

The following maps show the geographic scope of the Established Area Growth and Change Strategy, the Main Streets Investment Program, and potential and existing TOD locations.

Map 1: Comprehensive Citywide Growth Strategy (with Established Area Growth and Change Strategy Working Study Area) (2019)

Map 2: Main Streets Implementation Plan (2018)

Map 3: Potential and Existing Transit Oriented Development (TOD) Locations (within the Established Areas Growth and Change Strategy Study Area) (2019)