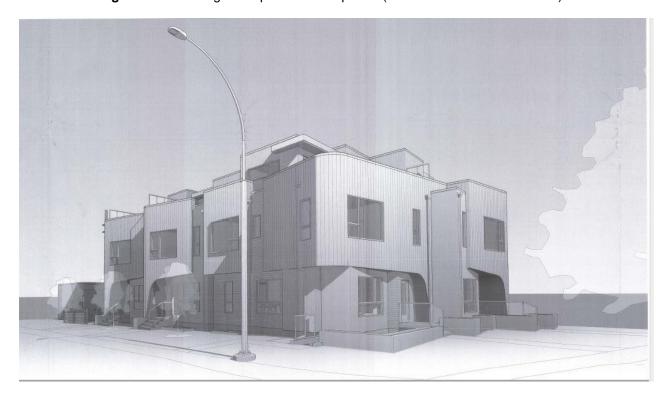

## **Development Permit (DP2019-1285) Summary**

A development permit application (2019-1285) has been submitted by Inertia Group on 2019 March 19. The development permit application is four a two-storey, four-unit rowhouse development including 4 on-site motor vehicle stalls. The following excerpts (Figure 1 & 2) from the development permit submission provide an overview of the proposal and are included for information purposes only.

Figure 1: Rendering of Proposed Development (View from Parkdale Blvd NW)