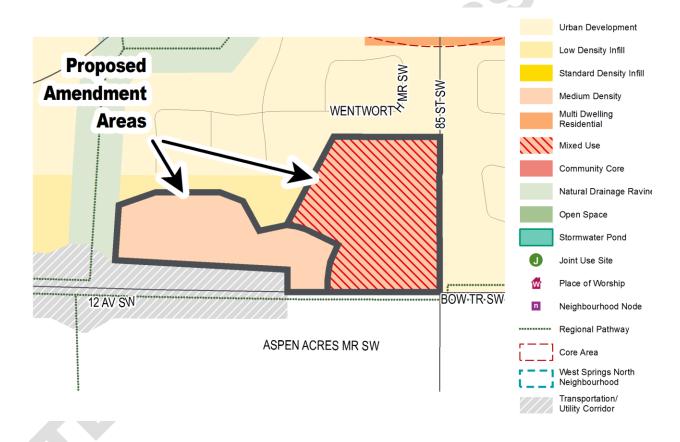

## **Proposed Amendment to the West Springs Area Structure Plan**

- 1. The West Springs Area Structure PI an attached to and forming part of Bylaw 15P2018, as amended, is hereby further amended as follows:
  - (a) Amend Map 2 entitled 'Land Use Concept', by changing:
    - 2.75 hectares ± (6.80 acres ±) located at 1127 85 Street SW and 8888 12 Avenue SW (Portion of Plan 6160HF, Block C) from 'Low Density Infill' to 'Medium Density';
    - ii. 2.48 hectares ± (6.13 acres ±) located at 1166 Wentworth View SW, 1127 -85 Street SW and 8888 - 12 Avenue SW (Portion of Plan 0214183, Block 14, Lot 75; Portion of Plan 6160HF, Block C) from 'Low Density Infill' to 'Mixed Use';

as generally illustrated in the sketch below: