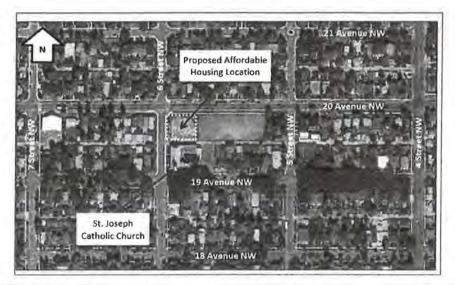

WWW.STJOSEPHCA

April 24, 2019

Madeleine Krizan City Planning Department City of Calgary Calgary, Alberta

Dear Ms. Krizan,

Project 2000258 6 Street and 20 Avenue NW

A recent petition to the City of Calgary for parking solutions signed by parishioners and neighbours indicate many are concerned with availability of parking. There will be less parking with the proposed affordable housing project. If four or five stalls on 6 Street in front of the development between the alley and 20 Avenue are used, it will impact valuable parking for the church.

There is limited parking on 19 Avenue between 6 Street and 5 Street with visitors or occupants using available parking. Also 6 Street on the west side is not available for parking, and there is permitted parking between 6 and 7 Street on 19 Avenue. Our parking lot is often filled weekdays and totally packed on weekends. People visiting the green space with their pets often park on the church parking lot reducing spaces available. In the past they parked on the space proposed for affordable housing.

Some families have more than one vehicle so parking goes quickly on 6 Street and also 19 Avenue. More people are not able to walk distances even if it appears they are young enough to walk and park a few blocks away. At Easter and Christmas people are parking blocks away which can be stressful. In 1912 when the church was constructed families lived in the area and were able to walk. Now they travel from all parts of the city and drive.

There is more and more development in the area with many multi dwellings. This brings more traffic and with a high building proposed built to the corner, visibility is difficult from the east. More people are driving on 6 Street at a high speed, therefore a traffic light could be required on 20 Avenue.