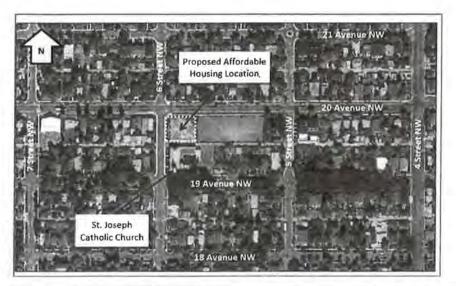

WWW.STJOSEPHCA

April 24, 2019

Madeleine Krizan City Planning Department City of Calgary Calgary, Alberta

Dear Ms. Krizan,

Project 2000258 6 Street and 20 Avenue NW

A recent petition to the City of Calgary for parking solutions signed by parishioners and neighbours indicate many are concerned with availability of parking. There will be less parking with the proposed affordable housing project. If four or five stalls on 6 Street in front of the development between the alley and 20 Avenue are used, it will impact valuable parking for the church.

There is limited parking on 19 Avenue between 6 Street and 5 Street with visitors or occupants using available parking. Also 6 Street on the west side is not available for parking, and there is permitted parking between 6 and 7 Street on 19 Avenue. Our parking lot is often filled weekdays and totally packed on weekends. People visiting the green space with their pets often park on the church parking lot reducing spaces available. In the past they parked on the space proposed for affordable housing.

Some families have more than one vehicle so parking goes quickly on 6 Street and also 19 Avenue. More people are not able to walk distances even if it appears they are young enough to walk and park a few blocks away. At Easter and Christmas people are parking blocks away which can be stressful. In 1912 when the church was constructed families lived in the area and were able to walk. Now they travel from all parts of the city and drive.

There is more and more development in the area with many multi dwellings. This brings more traffic and with a high building proposed built to the corner, visibility is difficult from the east. More people are driving on 6 Street at a high speed, therefore a traffic light could be required on 20 Avenue.