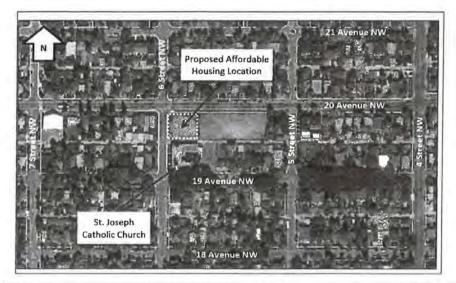

WWW.STJOSEPHCA

April 24, 2019

Madeleine Krizan City Planning Department City of Calgary Calgary, Alberta

Dear Ms. Krizan,

Project 2000258 6 Street and 20 Avenue NW

A recent petition to the City of Calgary for parking solutions signed by parishioners and neighbours indicate many are concerned with availability of parking. There will be less parking with the proposed affordable housing project. If four or five stalls on 6 Street in front of the development between the alley and 20 Avenue are used, it will impact valuable parking for the church.

There is limited parking on 19 Avenue between 6 Street and 5 Street with visitors or occupants using available parking. Also 6 Street on the west side is not available for parking, and there is permitted parking between 6 and 7 Street on 19 Avenue. Our parking lot is often filled weekdays and totally packed on weekends. People visiting the green space with their pets often park on the church parking lot reducing spaces available. In the past they parked on the space proposed for affordable housing.

Some families have more than one vehicle so parking goes quickly on 6 Street and also 19 Avenue. More people are not able to walk distances even if it appears they are young enough to walk and park a few blocks away. At Easter and Christmas people are parking blocks away which can be stressful. In 1912 when the church was constructed families lived in the area and were able to walk. Now they travel from all parts of the city and drive.

There is more and more development in the area with many multi dwellings. This brings more traffic and with a high building proposed built to the corner, visibility is difficult from the east. More people are driving on 6 Street at a high speed, therefore a traffic light could be required on 20 Avenue.