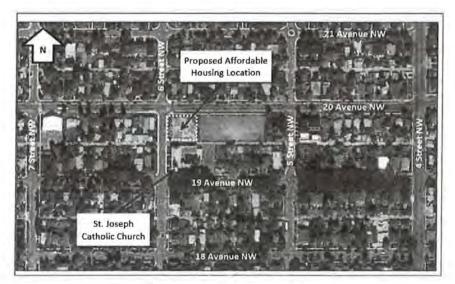

WWW.STJOSEPHCA

April 24, 2019

Madeleine Krizan City Planning Department City of Calgary Calgary, Alberta

Dear Ms. Krizan,

Project 2000258 6 Street and 20 Avenue NW

A recent petition to the City of Calgary for parking solutions signed by parishioners and neighbours indicate many are concerned with availability of parking. There will be less parking with the proposed affordable housing project. If four or five stalls on 6 Street in front of the development between the alley and 20 Avenue are used, it will impact valuable parking for the church.

There is limited parking on 19 Avenue between 6 Street and 5 Street with visitors or occupants using available parking. Also 6 Street on the west side is not available for parking, and there is permitted parking between 6 and 7 Street on 19 Avenue. Our parking lot is often filled weekdays and totally packed on weekends. People visiting the green space with their pets often park on the church parking lot reducing spaces available. In the past they parked on the space proposed for affordable housing.

Some families have more than one vehicle so parking goes quickly on 6 Street and also 19 Avenue. More people are not able to walk distances even if it appears they are young enough to walk and park a few blocks away. At Easter and Christmas people are parking blocks away which can be stressful. In 1912 when the church was constructed families lived in the area and were able to walk. Now they travel from all parts of the city and drive.

There is more and more development in the area with many multi dwellings. This brings more traffic and with a high building proposed built to the corner, visibility is difficult from the east. More people are driving on 6 Street at a high speed, therefore a traffic light could be required on 20 Avenue.