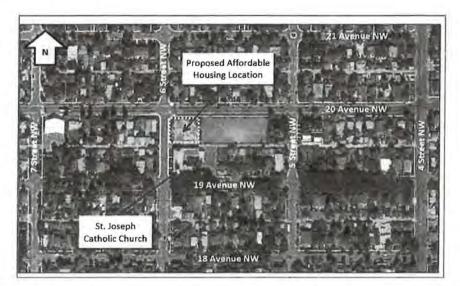

WWW.STJOSEPHCA

April 24, 2019

Madeleine Krizan City Planning Department City of Calgary Calgary, Alberta

Dear Ms. Krizan,

Project 2000258 6 Street and 20 Avenue NW

A recent petition to the City of Calgary for parking solutions signed by parishioners and neighbours indicate many are concerned with availability of parking. There will be less parking with the proposed affordable housing project. If four or five stalls on 6 Street in front of the development between the alley and 20 Avenue are used, it will impact valuable parking for the church.

There is limited parking on 19 Avenue between 6 Street and 5 Street with visitors or occupants using available parking. Also 6 Street on the west side is not available for parking, and there is permitted parking between 6 and 7 Street on 19 Avenue. Our parking lot is often filled weekdays and totally packed on weekends. People visiting the green space with their pets often park on the church parking lot reducing spaces available. In the past they parked on the space proposed for affordable housing.

Some families have more than one vehicle so parking goes quickly on 6 Street and also 19 Avenue. More people are not able to walk distances even if it appears they are young enough to walk and park a few blocks away. At Easter and Christmas people are parking blocks away which can be stressful. In 1912 when the church was constructed families lived in the area and were able to walk. Now they travel from all parts of the city and drive.

There is more and more development in the area with many multi dwellings. This brings more traffic and with a high building proposed built to the corner, visibility is difficult from the east. More people are driving on 6 Street at a high speed, therefore a traffic light could be required on 20 Avenue.