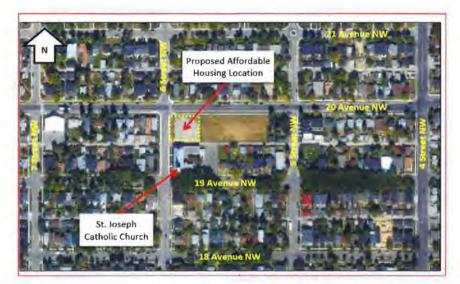

WWW.STJOSEPHCA

April 24, 2019

Madeleine Krizan City Planning Department City of Calgary Calgary, Alberta

Dear Ms. Krizan,

Project 2000258 6 Street and 20 Avenue NW

A recent petition to the City of Calgary for parking solutions signed by parishioners and neighbours indicate many are concerned with availability of parking. There will be less parking with the proposed affordable housing project. If four or five stalls on 6 Street in front of the development between the alley and 20 Avenue are used, it will impact valuable parking for the church.

> 640 - 19 Avenue NW Calgary, AB T2M-0Y8 Phone: (403) 289-2591 Fax (403) 282-8838 office@stjosephcalgary.com

. COM

at Kecd

APR 2 9 2019

8.19

C2019-0-

PHONE NO. NAME ADDRESS 403-816-2986 SP, 100 RAACH RO.12 403923128 11.4 CHALU 9 923-19 ANE NW 463-202-447. BROWN 1 chinney 403-209-0345 89 Hourdow Dr NW