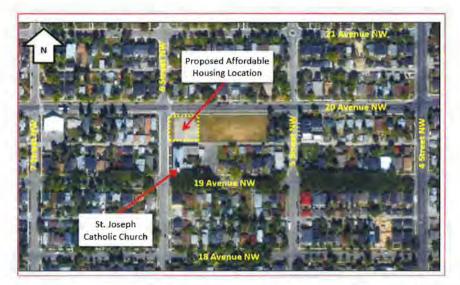

WWW.STJOSEPHCA

April 24, 2019

Madeleine Krizan City Planning Department City of Calgary Calgary, Alberta

Dear Ms. Krizan,

Project 2000258 6 Street and 20 Avenue NW

A recent petition to the City of Calgary for parking solutions signed by parishioners and neighbours indicate many are concerned with availability of parking. There will be less parking with the proposed affordable housing project. If four or five stalls on 6 Street in front of the development between the alley and 20 Avenue are used, it will impact valuable parking for the church.

There is limited parking on 19 Avenue between 6 Street and 5 Street with visitors or occupants using available parking. Also 6 Street on the west side is not available for parking, and there is permitted parking between 6 and 7 Street on 19 Avenue. Our parking lot is often filled weekdays and totally packed on weekends. People visiting the green space with their pets often park on the church parking lot reducing spaces available. In the past they parked on the space proposed for affordable housing.

Some families have more than one vehicle so parking goes quickly on 6 Street and also 19 Avenue. More people are not able to walk distances even if it appears they are young enough to walk and park a few blocks away. At Easter and Christmas people are parking blocks away which can be stressful. In 1912 when the church was constructed families lived in the area and were able to walk. Now they travel from all parts of the city and drive.

There is more and more development in the area with many multi dwellings. This brings more traffic and with a high building proposed built to the corner, visibility is difficult from the east. More people are driving on 6 Street at a high speed, therefore a traffic light could be required on 20 Avenue.