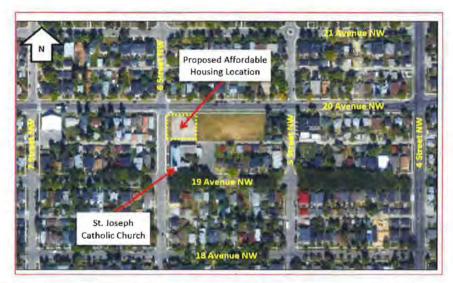

WWW.STJOSEPHCA

April 24, 2019

Madeleine Krizan City Planning Department City of Calgary Calgary, Alberta

Dear Ms. Krizan,

Project 2000258 6 Street and 20 Avenue NW

A recent petition to the City of Calgary for parking solutions signed by parishioners and neighbours indicate many are concerned with availability of parking. There will be less parking with the proposed affordable housing project. If four or five stalls on 6 Street in front of the development between the alley and 20 Avenue are used, it will impact valuable parking for the church.

> 640 - 19 Avenue NW Calgary, AB T2M-0Y8 Phone: (403) 289-2591 Fax (403) 282-8838 office@stjosephcalgary.com

. COM

at Kecd

APR 2 9 2019

8.19

C2019-0-

PHONE NO. NAME ADDRESS 403-816-2986 SP, 100 RAACH RO.12 403923128 11.4 CHALU 9 923-19 ANE NW 463-202-447. BROWN 1 chinney 403-209-0345 89 Hourdow Dr NW