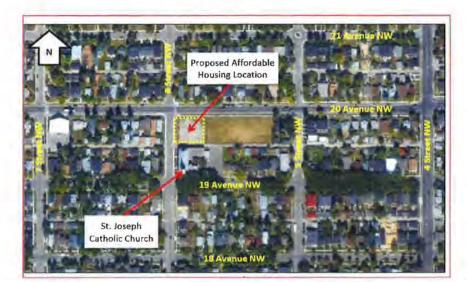

WWW.STJOSEPHCA

April 24, 2019

Madeleine Krizan City Planning Department City of Calgary Calgary, Alberta

Dear Ms. Krizan,

Project 2000258 6 Street and 20 Avenue NW

A recent petition to the City of Calgary for parking solutions signed by parishioners and neighbours indicate many are concerned with availability of parking. There will be less parking with the proposed affordable housing project. If four or five stalls on 6 Street in front of the development between the alley and 20 Avenue are used, it will impact valuable parking for the church.

> 640 - 19 Avenue NW Calgary, AB T2M-0Y8 Phone: (403) 289-2591 Fax (403) 282-8838 office@stjosephcalgary.com

. COM

at Kecd

APR 2 9 2019

8.19

C2019-0-

PHONE NO. NAME ADDRESS 403-816-2986 SP, 100 RAACH RO.12 403923128 11.4 CHALU 9 923-19 ANE NW 463-202-447. BROWN 1 chinney 403-209-0345 89 Hourdow Dr NW