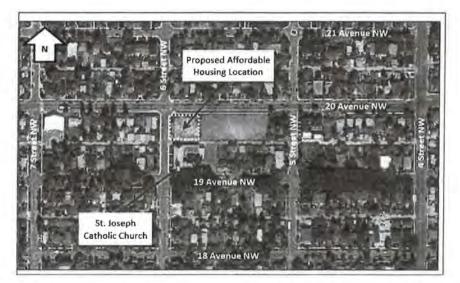

WWW.STJOSEPHCA

April 24, 2019

Madeleine Krizan City Planning Department City of Calgary Calgary, Alberta

Dear Ms. Krizan,

Project 2000258 6 Street and 20 Avenue NW

A recent petition to the City of Calgary for parking solutions signed by parishioners and neighbours indicate many are concerned with availability of parking. There will be less parking with the proposed affordable housing project. If four or five stalls on 6 Street in front of the development between the alley and 20 Avenue are used, it will impact valuable parking for the church.

There is limited parking on 19 Avenue between 6 Street and 5 Street with visitors or occupants using available parking. Also 6 Street on the west side is not available for parking, and there is permitted parking between 6 and 7 Street on 19 Avenue. Our parking lot is often filled weekdays and totally packed on weekends. People visiting the green space with their pets often park on the church parking lot reducing spaces available. In the past they parked on the space proposed for affordable housing.

Some families have more than one vehicle so parking goes quickly on 6 Street and also 19 Avenue. More people are not able to walk distances even if it appears they are young enough to walk and park a few blocks away. At Easter and Christmas people are parking blocks away which can be stressful. In 1912 when the church was constructed families lived in the area and were able to walk. Now they travel from all parts of the city and drive.

There is more and more development in the area with many multi dwellings. This brings more traffic and with a high building proposed built to the corner, visibility is difficult from the east. More people are driving on 6 Street at a high speed, therefore a traffic light could be required on 20 Avenue.