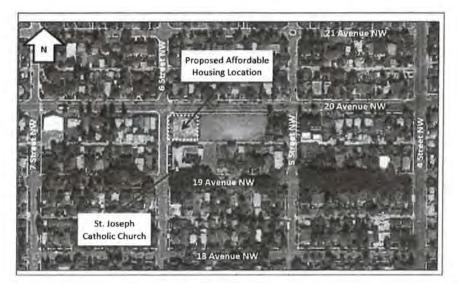

WWW.STJOSEPHCA

April 24, 2019

Madeleine Krizan City Planning Department City of Calgary Calgary, Alberta

Dear Ms. Krizan,

Project 2000258 6 Street and 20 Avenue NW

A recent petition to the City of Calgary for parking solutions signed by parishioners and neighbours indicate many are concerned with availability of parking. There will be less parking with the proposed affordable housing project. If four or five stalls on 6 Street in front of the development between the alley and 20 Avenue are used, it will impact valuable parking for the church.

There is limited parking on 19 Avenue between 6 Street and 5 Street with visitors or occupants using available parking. Also 6 Street on the west side is not available for parking, and there is permitted parking between 6 and 7 Street on 19 Avenue. Our parking lot is often filled weekdays and totally packed on weekends. People visiting the green space with their pets often park on the church parking lot reducing spaces available. In the past they parked on the space proposed for affordable housing.

Some families have more than one vehicle so parking goes quickly on 6 Street and also 19 Avenue. More people are not able to walk distances even if it appears they are young enough to walk and park a few blocks away. At Easter and Christmas people are parking blocks away which can be stressful. In 1912 when the church was constructed families lived in the area and were able to walk. Now they travel from all parts of the city and drive.

There is more and more development in the area with many multi dwellings. This brings more traffic and with a high building proposed built to the corner, visibility is difficult from the east. More people are driving on 6 Street at a high speed, therefore a traffic light could be required on 20 Avenue.