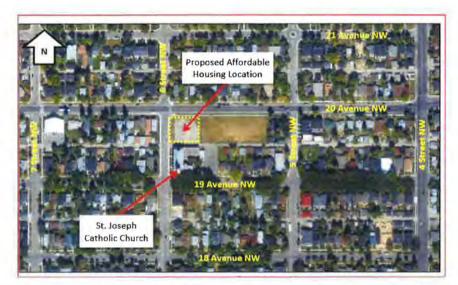

WWW.STJOSEPHCA

April 24, 2019

Madeleine Krizan City Planning Department City of Calgary Calgary, Alberta

Dear Ms. Krizan,

Project 2000258 6 Street and 20 Avenue NW

A recent petition to the City of Calgary for parking solutions signed by parishioners and neighbours indicate many are concerned with availability of parking. There will be less parking with the proposed affordable housing project. If four or five stalls on 6 Street in front of the development between the alley and 20 Avenue are used, it will impact valuable parking for the church.

There is limited parking on 19 Avenue between 6 Street and 5 Street with visitors or occupants using available parking. Also 6 Street on the west side is not available for parking, and there is permitted parking between 6 and 7 Street on 19 Avenue. Our parking lot is often filled weekdays and totally packed on weekends. People visiting the green space with their pets often park on the church parking lot reducing spaces available. In the past they parked on the space proposed for affordable housing.

Some families have more than one vehicle so parking goes quickly on 6 Street and also 19 Avenue. More people are not able to walk distances even if it appears they are young enough to walk and park a few blocks away. At Easter and Christmas people are parking blocks away which can be stressful. In 1912 when the church was constructed families lived in the area and were able to walk. Now they travel from all parts of the city and drive.

There is more and more development in the area with many multi dwellings. This brings more traffic and with a high building proposed built to the corner, visibility is difficult from the east. More people are driving on 6 Street at a high speed, therefore a traffic light could be required on 20 Avenue.