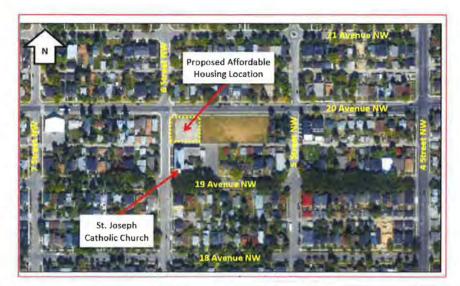

WWW.STJOSEPHCA

April 24, 2019

Madeleine Krizan City Planning Department City of Calgary Calgary, Alberta

Dear Ms. Krizan,

Project 2000258 6 Street and 20 Avenue NW

A recent petition to the City of Calgary for parking solutions signed by parishioners and neighbours indicate many are concerned with availability of parking. There will be less parking with the proposed affordable housing project. If four or five stalls on 6 Street in front of the development between the alley and 20 Avenue are used, it will impact valuable parking for the church.

There is limited parking on 19 Avenue between 6 Street and 5 Street with visitors or occupants using available parking. Also 6 Street on the west side is not available for parking, and there is permitted parking between 6 and 7 Street on 19 Avenue. Our parking lot is often filled weekdays and totally packed on weekends. People visiting the green space with their pets often park on the church parking lot reducing spaces available. In the past they parked on the space proposed for affordable housing.

Some families have more than one vehicle so parking goes quickly on 6 Street and also 19 Avenue. More people are not able to walk distances even if it appears they are young enough to walk and park a few blocks away. At Easter and Christmas people are parking blocks away which can be stressful. In 1912 when the church was constructed families lived in the area and were able to walk. Now they travel from all parts of the city and drive.

There is more and more development in the area with many multi dwellings. This brings more traffic and with a high building proposed built to the corner, visibility is difficult from the east. More people are driving on 6 Street at a high speed, therefore a traffic light could be required on 20 Avenue.