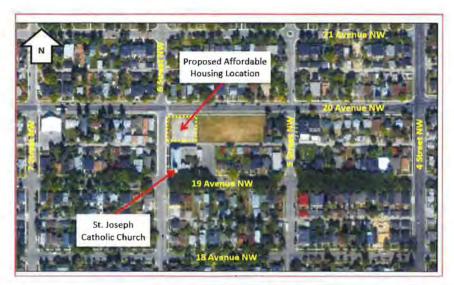

WWW.STJOSEPHCA

April 24, 2019

Madeleine Krizan City Planning Department City of Calgary Calgary, Alberta

Dear Ms. Krizan,

Project 2000258 6 Street and 20 Avenue NW

A recent petition to the City of Calgary for parking solutions signed by parishioners and neighbours indicate many are concerned with availability of parking. There will be less parking with the proposed affordable housing project. If four or five stalls on 6 Street in front of the development between the alley and 20 Avenue are used, it will impact valuable parking for the church.

There is limited parking on 19 Avenue between 6 Street and 5 Street with visitors or occupants using available parking. Also 6 Street on the west side is not available for parking, and there is permitted parking between 6 and 7 Street on 19 Avenue. Our parking lot is often filled weekdays and totally packed on weekends. People visiting the green space with their pets often park on the church parking lot reducing spaces available. In the past they parked on the space proposed for affordable housing.

Some families have more than one vehicle so parking goes quickly on 6 Street and also 19 Avenue. More people are not able to walk distances even if it appears they are young enough to walk and park a few blocks away. At Easter and Christmas people are parking blocks away which can be stressful. In 1912 when the church was constructed families lived in the area and were able to walk. Now they travel from all parts of the city and drive.

There is more and more development in the area with many multi dwellings. This brings more traffic and with a high building proposed built to the corner, visibility is difficult from the east. More people are driving on 6 Street at a high speed, therefore a traffic light could be required on 20 Avenue.