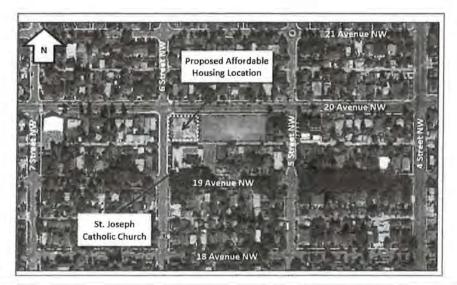

WWW.STJOSEPHCA

April 24, 2019

Madeleine Krizan City Planning Department City of Calgary Calgary, Alberta

Dear Ms. Krizan,

Project 2000258 6 Street and 20 Avenue NW

A recent petition to the City of Calgary for parking solutions signed by parishioners and neighbours indicate many are concerned with availability of parking. There will be less parking with the proposed affordable housing project. If four or five stalls on 6 Street in front of the development between the alley and 20 Avenue are used, it will impact valuable parking for the church.

There is limited parking on 19 Avenue between 6 Street and 5 Street with visitors or occupants using available parking. Also 6 Street on the west side is not available for parking, and there is permitted parking between 6 and 7 Street on 19 Avenue. Our parking lot is often filled weekdays and totally packed on weekends. People visiting the green space with their pets often park on the church parking lot reducing spaces available. In the past they parked on the space proposed for affordable housing.

Some families have more than one vehicle so parking goes quickly on 6 Street and also 19 Avenue. More people are not able to walk distances even if it appears they are young enough to walk and park a few blocks away. At Easter and Christmas people are parking blocks away which can be stressful. In 1912 when the church was constructed families lived in the area and were able to walk. Now they travel from all parts of the city and drive.

There is more and more development in the area with many multi dwellings. This brings more traffic and with a high building proposed built to the corner, visibility is difficult from the east. More people are driving on 6 Street at a high speed, therefore a traffic light could be required on 20 Avenue.