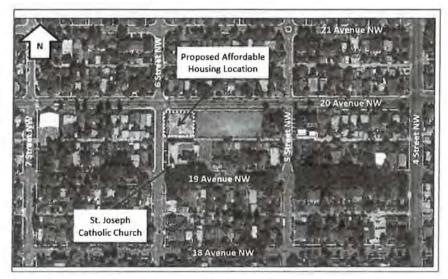

WWW.STJOSEPHCA

April 24, 2019

Madeleine Krizan City Planning Department City of Calgary Calgary, Alberta

Dear Ms. Krizan,

Project 2000258 6 Street and 20 Avenue NW

A recent petition to the City of Calgary for parking solutions signed by parishioners and neighbours indicate many are concerned with availability of parking. There will be less parking with the proposed affordable housing project. If four or five stalls on 6 Street in front of the development between the alley and 20 Avenue are used, it will impact valuable parking for the church.

There is limited parking on 19 Avenue between 6 Street and 5 Street with visitors or occupants using available parking. Also 6 Street on the west side is not available for parking, and there is permitted parking between 6 and 7 Street on 19 Avenue. Our parking lot is often filled weekdays and totally packed on weekends. People visiting the green space with their pets often park on the church parking lot reducing spaces available. In the past they parked on the space proposed for affordable housing.

Some families have more than one vehicle so parking goes quickly on 6 Street and also 19 Avenue. More people are not able to walk distances even if it appears they are young enough to walk and park a few blocks away. At Easter and Christmas people are parking blocks away which can be stressful. In 1912 when the church was constructed families lived in the area and were able to walk. Now they travel from all parts of the city and drive.

There is more and more development in the area with many multi dwellings. This brings more traffic and with a high building proposed built to the corner, visibility is difficult from the east. More people are driving on 6 Street at a high speed, therefore a traffic light could be required on 20 Avenue.