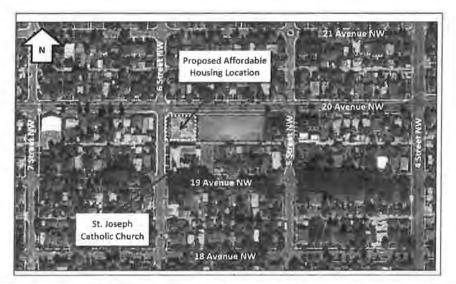

WWW.STJOSEPHCA

April 24, 2019

Madeleine Krizan City Planning Department City of Calgary Calgary, Alberta

Dear Ms. Krizan,

Project 2000258 6 Street and 20 Avenue NW

A recent petition to the City of Calgary for parking solutions signed by parishioners and neighbours indicate many are concerned with availability of parking. There will be less parking with the proposed affordable housing project. If four or five stalls on 6 Street in front of the development between the alley and 20 Avenue are used, it will impact valuable parking for the church.

There is limited parking on 19 Avenue between 6 Street and 5 Street with visitors or occupants using available parking. Also 6 Street on the west side is not available for parking, and there is permitted parking between 6 and 7 Street on 19 Avenue. Our parking lot is often filled weekdays and totally packed on weekends. People visiting the green space with their pets often park on the church parking lot reducing spaces available. In the past they parked on the space proposed for affordable housing.

Some families have more than one vehicle so parking goes quickly on 6 Street and also 19 Avenue. More people are not able to walk distances even if it appears they are young enough to walk and park a few blocks away. At Easter and Christmas people are parking blocks away which can be stressful. In 1912 when the church was constructed families lived in the area and were able to walk. Now they travel from all parts of the city and drive.

There is more and more development in the area with many multi dwellings. This brings more traffic and with a high building proposed built to the corner, visibility is difficult from the east. More people are driving on 6 Street at a high speed, therefore a traffic light could be required on 20 Avenue.