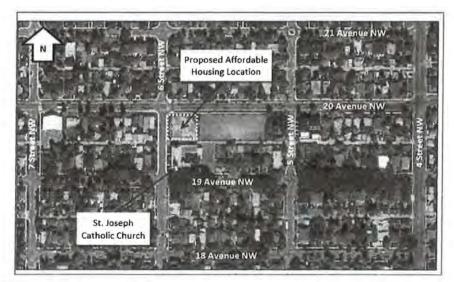

WWW.STJOSEPHCA

April 24, 2019

Madeleine Krizan City Planning Department City of Calgary Calgary, Alberta

Dear Ms. Krizan,

Project 2000258 6 Street and 20 Avenue NW

A recent petition to the City of Calgary for parking solutions signed by parishioners and neighbours indicate many are concerned with availability of parking. There will be less parking with the proposed affordable housing project. If four or five stalls on 6 Street in front of the development between the alley and 20 Avenue are used, it will impact valuable parking for the church.

There is limited parking on 19 Avenue between 6 Street and 5 Street with visitors or occupants using available parking. Also 6 Street on the west side is not available for parking, and there is permitted parking between 6 and 7 Street on 19 Avenue. Our parking lot is often filled weekdays and totally packed on weekends. People visiting the green space with their pets often park on the church parking lot reducing spaces available. In the past they parked on the space proposed for affordable housing.

Some families have more than one vehicle so parking goes quickly on 6 Street and also 19 Avenue. More people are not able to walk distances even if it appears they are young enough to walk and park a few blocks away. At Easter and Christmas people are parking blocks away which can be stressful. In 1912 when the church was constructed families lived in the area and were able to walk. Now they travel from all parts of the city and drive.

There is more and more development in the area with many multi dwellings. This brings more traffic and with a high building proposed built to the corner, visibility is difficult from the east. More people are driving on 6 Street at a high speed, therefore a traffic light could be required on 20 Avenue.