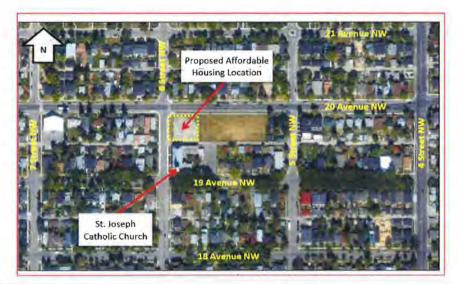

WWW.STJOSEPHCA

April 24, 2019

Madeleine Krizan City Planning Department City of Calgary Calgary, Alberta

Dear Ms. Krizan,

Project 2000258 6 Street and 20 Avenue NW

A recent petition to the City of Calgary for parking solutions signed by parishioners and neighbours indicate many are concerned with availability of parking. There will be less parking with the proposed affordable housing project. If four or five stalls on 6 Street in front of the development between the alley and 20 Avenue are used, it will impact valuable parking for the church.

There is limited parking on 19 Avenue between 6 Street and 5 Street with visitors or occupants using available parking. Also 6 Street on the west side is not available for parking, and there is permitted parking between 6 and 7 Street on 19 Avenue. Our parking lot is often filled weekdays and totally packed on weekends. People visiting the green space with their pets often park on the church parking lot reducing spaces available. In the past they parked on the space proposed for affordable housing.

Some families have more than one vehicle so parking goes quickly on 6 Street and also 19 Avenue. More people are not able to walk distances even if it appears they are young enough to walk and park a few blocks away. At Easter and Christmas people are parking blocks away which can be stressful. In 1912 when the church was constructed families lived in the area and were able to walk. Now they travel from all parts of the city and drive.

There is more and more development in the area with many multi dwellings. This brings more traffic and with a high building proposed built to the corner, visibility is difficult from the east. More people are driving on 6 Street at a high speed, therefore a traffic light could be required on 20 Avenue.