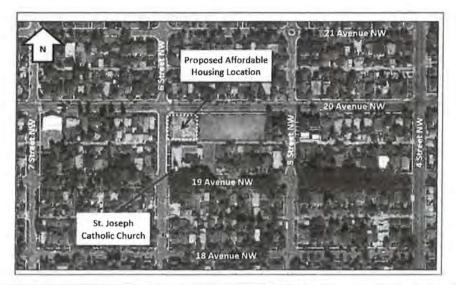

WWW.STJOSEPHCA

April 24, 2019

Madeleine Krizan City Planning Department City of Calgary Calgary, Alberta

Dear Ms. Krizan,

Project 2000258 6 Street and 20 Avenue NW

A recent petition to the City of Calgary for parking solutions signed by parishioners and neighbours indicate many are concerned with availability of parking. There will be less parking with the proposed affordable housing project. If four or five stalls on 6 Street in front of the development between the alley and 20 Avenue are used, it will impact valuable parking for the church.

There is limited parking on 19 Avenue between 6 Street and 5 Street with visitors or occupants using available parking. Also 6 Street on the west side is not available for parking, and there is permitted parking between 6 and 7 Street on 19 Avenue. Our parking lot is often filled weekdays and totally packed on weekends. People visiting the green space with their pets often park on the church parking lot reducing spaces available. In the past they parked on the space proposed for affordable housing.

Some families have more than one vehicle so parking goes quickly on 6 Street and also 19 Avenue. More people are not able to walk distances even if it appears they are young enough to walk and park a few blocks away. At Easter and Christmas people are parking blocks away which can be stressful. In 1912 when the church was constructed families lived in the area and were able to walk. Now they travel from all parts of the city and drive.

There is more and more development in the area with many multi dwellings. This brings more traffic and with a high building proposed built to the corner, visibility is difficult from the east. More people are driving on 6 Street at a high speed, therefore a traffic light could be required on 20 Avenue.