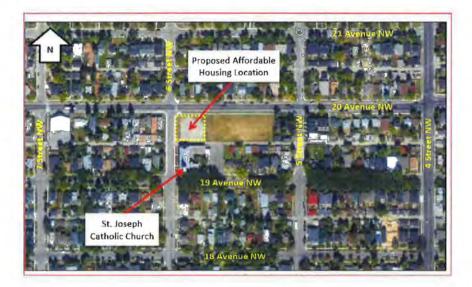

WWW.STJOSEPHCA

April 24, 2019

Madeleine Krizan City Planning Department City of Calgary Calgary, Alberta

Dear Ms. Krizan,

Project 2000258 6 Street and 20 Avenue NW

A recent petition to the City of Calgary for parking solutions signed by parishioners and neighbours indicate many are concerned with availability of parking. There will be less parking with the proposed affordable housing project. If four or five stalls on 6 Street in front of the development between the alley and 20 Avenue are used, it will impact valuable parking for the church.

There is limited parking on 19 Avenue between 6 Street and 5 Street with visitors or occupants using available parking. Also 6 Street on the west side is not available for parking, and there is permitted parking between 6 and 7 Street on 19 Avenue. Our parking lot is often filled weekdays and totally packed on weekends. People visiting the green space with their pets often park on the church parking lot reducing spaces available. In the past they parked on the space proposed for affordable housing.

Some families have more than one vehicle so parking goes quickly on 6 Street and also 19 Avenue. More people are not able to walk distances even if it appears they are young enough to walk and park a few blocks away. At Easter and Christmas people are parking blocks away which can be stressful. In 1912 when the church was constructed families lived in the area and were able to walk. Now they travel from all parts of the city and drive.

There is more and more development in the area with many multi dwellings. This brings more traffic and with a high building proposed built to the corner, visibility is difficult from the east. More people are driving on 6 Street at a high speed, therefore a traffic light could be required on 20 Avenue.