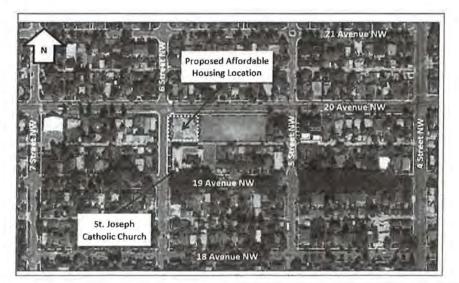

WWW.STJOSEPHCA

April 24, 2019

Madeleine Krizan City Planning Department City of Calgary Calgary, Alberta

Dear Ms. Krizan,

Project 2000258 6 Street and 20 Avenue NW

A recent petition to the City of Calgary for parking solutions signed by parishioners and neighbours indicate many are concerned with availability of parking. There will be less parking with the proposed affordable housing project. If four or five stalls on 6 Street in front of the development between the alley and 20 Avenue are used, it will impact valuable parking for the church.

There is limited parking on 19 Avenue between 6 Street and 5 Street with visitors or occupants using available parking. Also 6 Street on the west side is not available for parking, and there is permitted parking between 6 and 7 Street on 19 Avenue. Our parking lot is often filled weekdays and totally packed on weekends. People visiting the green space with their pets often park on the church parking lot reducing spaces available. In the past they parked on the space proposed for affordable housing.

Some families have more than one vehicle so parking goes quickly on 6 Street and also 19 Avenue. More people are not able to walk distances even if it appears they are young enough to walk and park a few blocks away. At Easter and Christmas people are parking blocks away which can be stressful. In 1912 when the church was constructed families lived in the area and were able to walk. Now they travel from all parts of the city and drive.

There is more and more development in the area with many multi dwellings. This brings more traffic and with a high building proposed built to the corner, visibility is difficult from the east. More people are driving on 6 Street at a high speed, therefore a traffic light could be required on 20 Avenue.