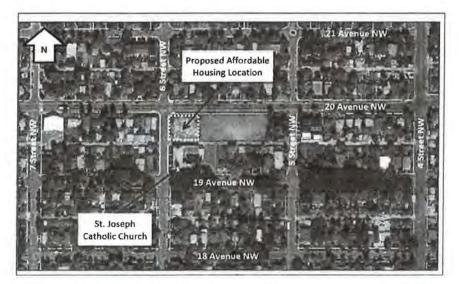

WWW.STJOSEPHCA

April 24, 2019

Madeleine Krizan City Planning Department City of Calgary Calgary, Alberta

Dear Ms. Krizan,

Project 2000258 6 Street and 20 Avenue NW

A recent petition to the City of Calgary for parking solutions signed by parishioners and neighbours indicate many are concerned with availability of parking. There will be less parking with the proposed affordable housing project. If four or five stalls on 6 Street in front of the development between the alley and 20 Avenue are used, it will impact valuable parking for the church.

There is limited parking on 19 Avenue between 6 Street and 5 Street with visitors or occupants using available parking. Also 6 Street on the west side is not available for parking, and there is permitted parking between 6 and 7 Street on 19 Avenue. Our parking lot is often filled weekdays and totally packed on weekends. People visiting the green space with their pets often park on the church parking lot reducing spaces available. In the past they parked on the space proposed for affordable housing.

Some families have more than one vehicle so parking goes quickly on 6 Street and also 19 Avenue. More people are not able to walk distances even if it appears they are young enough to walk and park a few blocks away. At Easter and Christmas people are parking blocks away which can be stressful. In 1912 when the church was constructed families lived in the area and were able to walk. Now they travel from all parts of the city and drive.

There is more and more development in the area with many multi dwellings. This brings more traffic and with a high building proposed built to the corner, visibility is difficult from the east. More people are driving on 6 Street at a high speed, therefore a traffic light could be required on 20 Avenue.