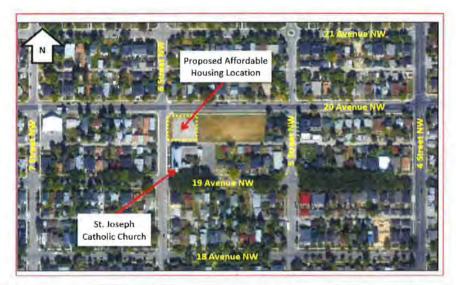

WWW.STJOSEPHCA

April 24, 2019

Madeleine Krizan City Planning Department City of Calgary Calgary, Alberta

Dear Ms. Krizan,

Project 2000258 6 Street and 20 Avenue NW

A recent petition to the City of Calgary for parking solutions signed by parishioners and neighbours indicate many are concerned with availability of parking. There will be less parking with the proposed affordable housing project. If four or five stalls on 6 Street in front of the development between the alley and 20 Avenue are used, it will impact valuable parking for the church.

There is limited parking on 19 Avenue between 6 Street and 5 Street with visitors or occupants using available parking. Also 6 Street on the west side is not available for parking, and there is permitted parking between 6 and 7 Street on 19 Avenue. Our parking lot is often filled weekdays and totally packed on weekends. People visiting the green space with their pets often park on the church parking lot reducing spaces available. In the past they parked on the space proposed for affordable housing.

Some families have more than one vehicle so parking goes quickly on 6 Street and also 19 Avenue. More people are not able to walk distances even if it appears they are young enough to walk and park a few blocks away. At Easter and Christmas people are parking blocks away which can be stressful. In 1912 when the church was constructed families lived in the area and were able to walk. Now they travel from all parts of the city and drive.

There is more and more development in the area with many multi dwellings. This brings more traffic and with a high building proposed built to the corner, visibility is difficult from the east. More people are driving on 6 Street at a high speed, therefore a traffic light could be required on 20 Avenue.