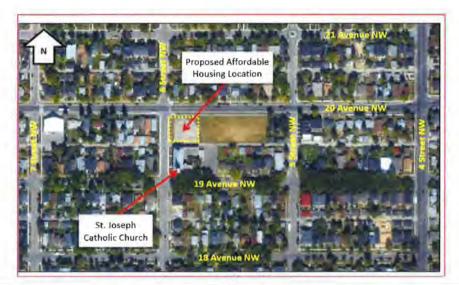

WWW.STJOSEPHCA

April 24, 2019

Madeleine Krizan City Planning Department City of Calgary Calgary, Alberta

Dear Ms. Krizan,

Project 2000258 6 Street and 20 Avenue NW

A recent petition to the City of Calgary for parking solutions signed by parishioners and neighbours indicate many are concerned with availability of parking. There will be less parking with the proposed affordable housing project. If four or five stalls on 6 Street in front of the development between the alley and 20 Avenue are used, it will impact valuable parking for the church.

> 640 - 19 Avenue NW Calgary, AB T2M-0Y8 Phone: (403) 289-2591 Fax (403) 282-8838 office@stjosephcalgary.com

. COM

at Kecd

APR 2 9 2019

8.19

C2019-0-

PHONE NO. NAME ADDRESS 403-816-2986 SP, 100 RAACH RO.12 403923128 11.4 CHALU 9 923-19 ANE NW 463-202-447. BROWN 1 chinney 403-209-0345 89 Hourdow Dr NW