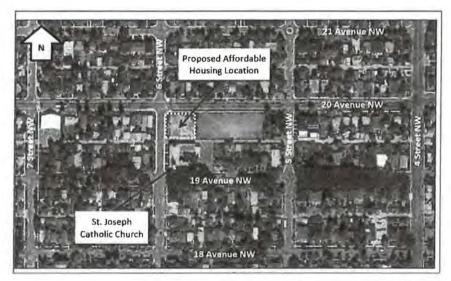

WWW.STJOSEPHCA

April 24, 2019

Madeleine Krizan City Planning Department City of Calgary Calgary, Alberta

Dear Ms. Krizan,

Project 2000258 6 Street and 20 Avenue NW

A recent petition to the City of Calgary for parking solutions signed by parishioners and neighbours indicate many are concerned with availability of parking. There will be less parking with the proposed affordable housing project. If four or five stalls on 6 Street in front of the development between the alley and 20 Avenue are used, it will impact valuable parking for the church.

There is limited parking on 19 Avenue between 6 Street and 5 Street with visitors or occupants using available parking. Also 6 Street on the west side is not available for parking, and there is permitted parking between 6 and 7 Street on 19 Avenue. Our parking lot is often filled weekdays and totally packed on weekends. People visiting the green space with their pets often park on the church parking lot reducing spaces available. In the past they parked on the space proposed for affordable housing.

Some families have more than one vehicle so parking goes quickly on 6 Street and also 19 Avenue. More people are not able to walk distances even if it appears they are young enough to walk and park a few blocks away. At Easter and Christmas people are parking blocks away which can be stressful. In 1912 when the church was constructed families lived in the area and were able to walk. Now they travel from all parts of the city and drive.

There is more and more development in the area with many multi dwellings. This brings more traffic and with a high building proposed built to the corner, visibility is difficult from the east. More people are driving on 6 Street at a high speed, therefore a traffic light could be required on 20 Avenue.