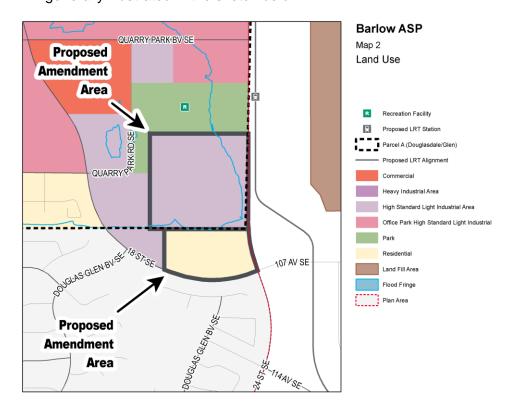

## NOW, THEREFORE, THE COUNCIL OF THE CITY OF CALGARY ENACTS AS FOLLOWS:

- 1. The Barlow Area Structure Plan attached to and forming part of Bylaw 10P80, as amended, is hereby further amended as follows:
  - (a) Amend Map 2 entitled 'Land Use', by changing 0.14 hectares ± (0.34 acres ±) located at 10808 18 Street SE (Plan 0112475, Block 9, Lot 3) from 'High Standard Light Industrial Area' to 'Residential' and 9.81 hectares ± (24.24 acres ±) located at 10505 and 10605 24 Street SE (Plan 1510561, Block 5, Lots 9 and 10) from 'Heavy Industrial Area' to 'High Standard Light Industrial Area' as generally illustrated in the sketch below: