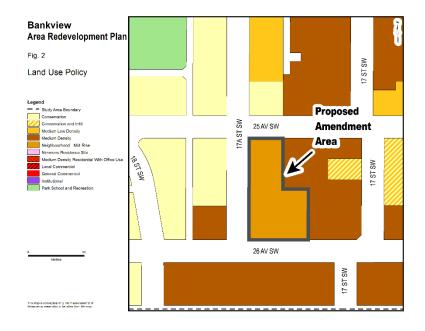

## NOW, THEREFORE, THE COUNCIL OF THE CITY OF CALGARY ENACTS AS FOLLOWS:

- 1. The Bankview Area Redevelopment Plan attached to and forming part of Bylaw 13P81, as amended, is hereby further amended as follows:
  - (a) Amend Figure 2 entitled 'Land Use Policy', by changing:
    - i. 0.14 hectares ± (0.34 acres ±) located at 2604, 2608, 2610 17A Street SW (Plan 1717FW, Block 10, Lots 4 to 6) from 'Medium Low Density' to 'Neighbourhood Mid-Rise'; and
    - ii. 0.24 hectares ± (0.60 acres ±) located at 2614, 2618, 2624 17A Street SW and 1816 26 Avenue SW (Plan 1717FW, Block 10, Lots 1 to 3; Plan 1310901, Block 9, Lot 9) from 'Medium Density' to 'Neighbourhood Mid-Rise';

all as generally illustrated in the sketch below: