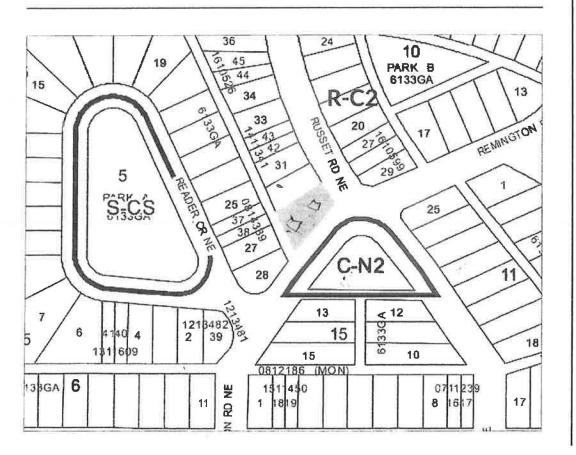

# ITEM: 8.1.6 Poll for City CLERK'S DEPARTMENT Opposition to Land Use Re-designation LOC 2018-201

We the undersigned, who are residents of Calgary in the community of Renfrew OPPOSE the

33

land use re-designation of city file LOC 2018-201 (101 Russet Road) from R2 to RCGex.