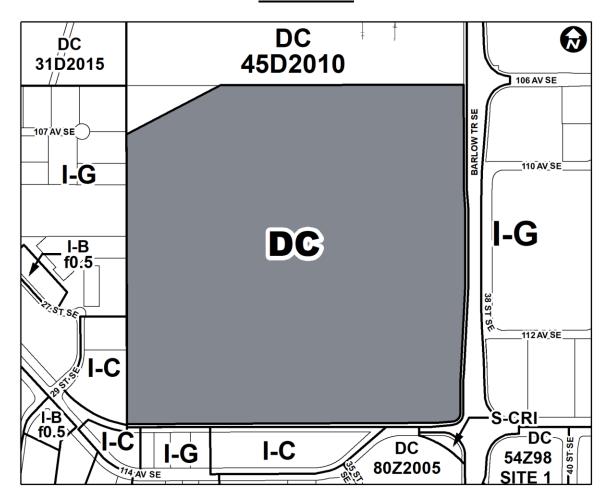

OF CALGARY ENACTS AS FOLLOWS:

This Bylaw comes into force on the date it is passed.

2.

- 1. The Land Use Bylaw, being Bylaw 1P2007 of the City of Calgary, is hereby amended by deleting that portion of the Land Use District Map shown as shaded on Schedule "A" to this Bylaw and substituting therefor that portion of the Land Use District Map shown as shaded on Schedule "B" to this Bylaw, including any land use designation, or specific land uses and development guidelines contained in the said Schedule "B".
- READ A FIRST TIME ON

  READ A SECOND TIME ON

  READ A THIRD TIME ON

  MAYOR

  SIGNED ON

  CITY CLERK

SIGNED ON



## AMENDMENT LOC2018-0175/CPC2019-0068 BYLAW NUMBER 69D2019

## **SCHEDULE A**





### AMENDMENT LOC2018-0175/CPC2019-0068 BYLAW NUMBER 69D2019

### **SCHEDULE B**



#### **DIRECT CONTROL DISTRICT**

## **Purpose**

- 1 This Direct Control District is intended to:
  - (a) provide for the additional *discretionary uses* of Fertilizer Plant and Power Generation Facility Large.

### Compliance with Bylaw 1P2007

2 Unless otherwise specified, the rules and provisions of Parts 1, 2, 3 and 4 of Bylaw 1P2007 apply to this Direct Control District.

## Reference to Bylaw 1P2007

Within this Direct Control District, a reference to a section of Bylaw 1P2007 is deemed to be a reference to the section as amended from time to time.



## AMENDMENT LOC2018-0175/CPC2019-0068 BYLAW NUMBER 69D2019

#### **Permitted Uses**

The *permitted uses* of the Industrial – Heavy (I-H) District of Bylaw 1P2007 are the *permitted uses* in this Direct Control District.

## **Discr