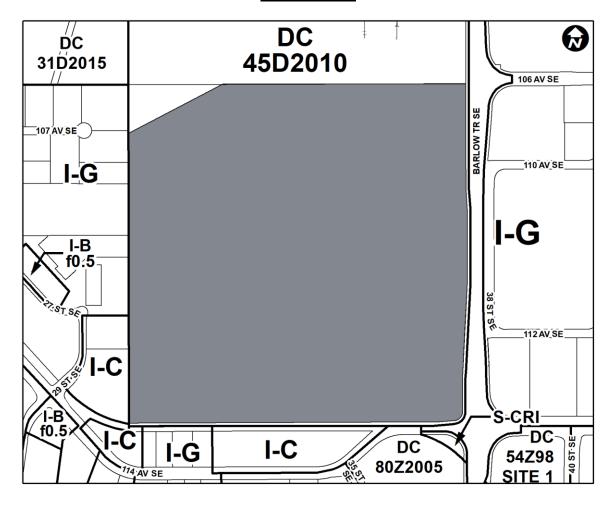

ment Act*, R.S.A. 2000, c.M-26 as amended;

# NOW, THEREFORE, THE COUNCIL OF THE CITY OF CALGARY ENACTS AS FOLLOWS:

This Bylaw comes into force on the date it is passed.

2.

- 1. The Land Use Bylaw, being Bylaw 1P2007 of the City of Calgary, is hereby amended by deleting that portion of the Land Use District Map shown as shaded on Schedule "A" to this Bylaw and substituting therefor that portion of the Land Use District Map shown as shaded on Schedule "B" to this Bylaw, including any land use designation, or specific land uses and development guidelines contained in the said Schedule "B".
- READ A FIRST TIME ON

  READ A SECOND TIME ON

  READ A THIRD TIME ON

  MAYOR

  SIGNED ON

  CITY CLERK

SIGNED ON



## AMENDMENT LOC2018-0175/CPC2019-0068 BYLAW NUMBER 69D2019

## **SCHEDULE A**





### AMENDMENT LOC2018-0175/CPC2019-0068 BYLAW NUMBER 69D2019

### **SCHEDULE B**



#### **DIRECT CONTROL DISTRICT**

## **Purpose**

- 1 This Direct Control District is intended to:
  - (a) provide for the additional *discretionary uses* of Fertilizer Plant and Power Generation Facility Large.

### Compliance with Bylaw 1P2007

2 Unless otherwise specified, the rules and provisions of Parts 1, 2, 3 and 4 of Bylaw 1P2007 apply to this Direct Control District.

## Reference to Bylaw 1P2007

Within this Direct Control District, a reference to a section of Bylaw 1P2007 is deemed to be a reference to the section as amended from time to time.



## AMENDMENT LOC2018-0175/CPC2019-0068 BYLAW NUMBER 69D2019

#### **Permitted Uses**

The *permitted uses* of the Industrial – Heavy (I-H) District