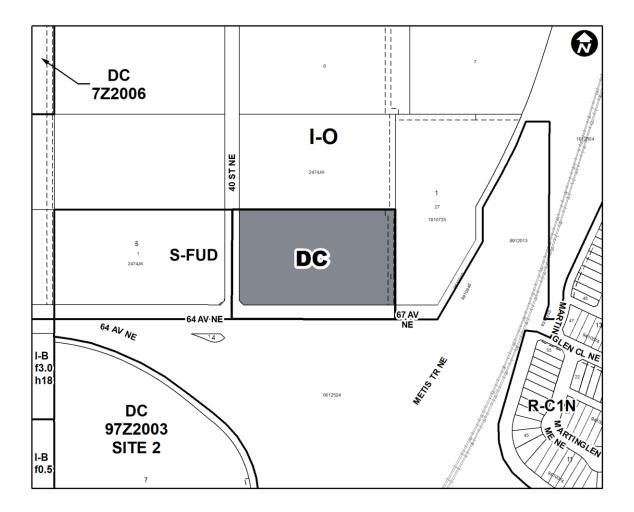

ENACTS AS FOLLOWS:

This Bylaw comes into force on the date it is passed.

2.

- 1. The Land Use Bylaw, being Bylaw 1P2007 of the City of Calgary, is hereby amended by deleting that portion of the Land Use District Map shown as shaded on Schedule "A" to this Bylaw and substituting therefor that portion of the Land Use District Map shown as shaded on Schedule "B" to this Bylaw, including any land use designation, or specific land uses and development guidelines contained in the said Schedule "B".
- READ A FIRST TIME ON

  READ A SECOND TIME ON

  READ A THIRD TIME ON

  MAYOR

  SIGNED ON

  CITY CLERK

SIGNED ON \_\_\_\_\_



# AMENDMENT LOC2018-0180/CPC2018-1352 BYLAW NUMBER 29D2019

# **SCHEDULE A**





#### AMENDMENT LOC2018-0180/CPC2018-1352 BYLAW NUMBER 29D2019

#### **SCHEDULE B**



#### **DIRECT CONTROL DISTRICT**

#### **Purpose**

- 1 This Direct Control District is intended to:
  - (a) allow for the additional *use* of a Seasonal Sales Area.

# Compliance with Bylaw 1P2007

2 Unless otherwise specified, the rules and provisions of Parts 1, 2, 3 and 4 of Bylaw 1P2007 apply to this Direct Control District.

### Reference to Bylaw 1P2007

Within this Direct Control District, a reference to a section of Bylaw 1P2007 is deemed to be a reference to the section as amended from time to time.



#### AMENDMENT LOC2018-0180/CPC2018-1352 BYLAW NUMBER 29D2019

#### **Permitted Uses**

The *permitted uses* of the Industrial – Outdoor (I-O) District of Bylaw 1P2007 are the *permitted uses* in this Direct Control District.

# **Discretionary Uses**

- 7 The *discretionary uses