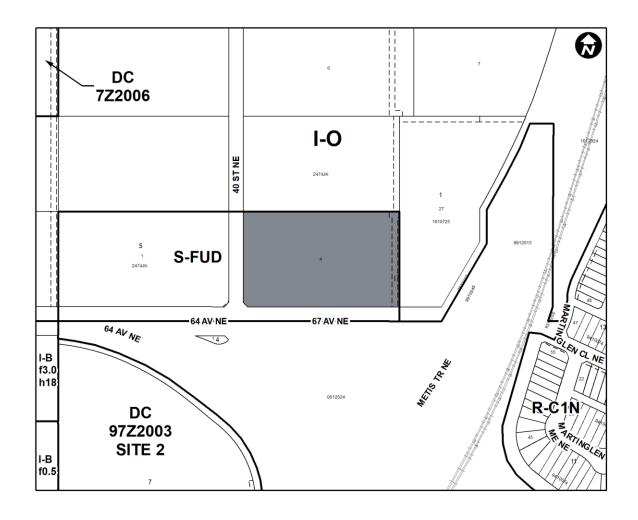

, R.S.A. 2000, c.M-26 as amended;

# NOW, THEREFORE, THE COUNCIL OF THE CITY OF CALGARY ENACTS AS FOLLOWS:

This Bylaw comes into force on the date it is passed.

2.

- 1. The Land Use Bylaw, being Bylaw 1P2007 of the City of Calgary, is hereby amended by deleting that portion of the Land Use District Map shown as shaded on Schedule "A" to this Bylaw and substituting therefor that portion of the Land Use District Map shown as shaded on Schedule "B" to this Bylaw, including any land use designation, or specific land uses and development guidelines contained in the said Schedule "B".
- READ A FIRST TIME ON

  READ A SECOND TIME ON

  READ A THIRD TIME ON

  MAYOR

  SIGNED ON

  CITY CLERK

SIGNED ON \_\_\_\_\_



# AMENDMENT LOC2018-0180/CPC2018-1352 BYLAW NUMBER 29D2019

# **SCHEDULE A**





#### AMENDMENT LOC2018-0180/CPC2018-1352 BYLAW NUMBER 29D2019

#### **SCHEDULE B**



#### **DIRECT CONTROL DISTRICT**

#### **Purpose**

- 1 This Direct Control District is intended to:
  - (a) allow for the additional *use* of a Seasonal Sales Area.

# Compliance with Bylaw 1P2007

2 Unless otherwise specified, the rules and provisions of Parts 1, 2, 3 and 4 of Bylaw 1P2007 apply to this Direct Control District.

### Reference to Bylaw 1P2007

Within this Direct Control District, a reference to a section of Bylaw 1P2007 is deemed to be a reference to the section as amended from time to time.



#### AMENDMENT LOC2018-0180/CPC2018-1352 BYLAW NUMBER 29D2019

#### **Permitted Uses**

The *permitted uses* of the Industrial – Outdoor (I-O) District of Bylaw 1P2007 are the *permitted uses*