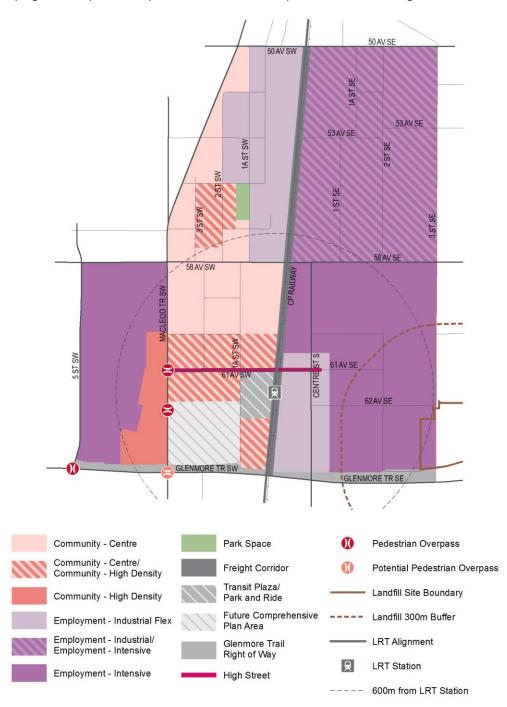

## 61 Avenue High Street extension policy changes

- 1. On page 14, in the third paragraph replace "61 Avenue SW" with "61 Avenue S".
- 2. On page 15, replace Map 4: Land Use Concept with the following: