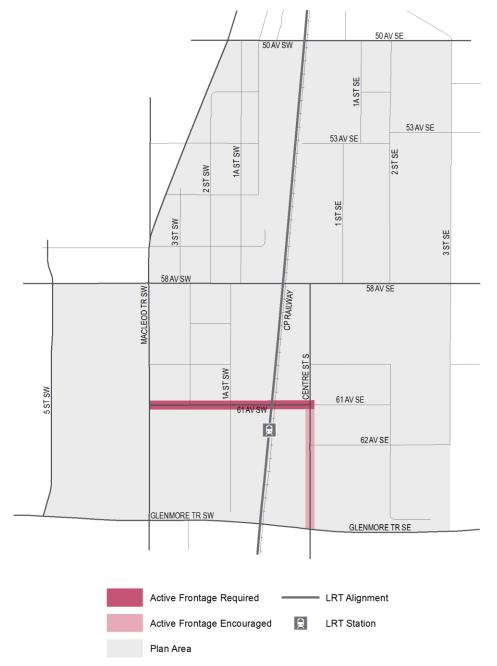

6. On page 23, replace Map 7: Frontages with the following:

- 7. On page 28, in the first paragraph replace "61 Avenue SW" with "61 Avenue S".
- 8. On page 50, policy 5.6.3.b replace "along 61 Avenue SW" with "along 61 Avenue S"