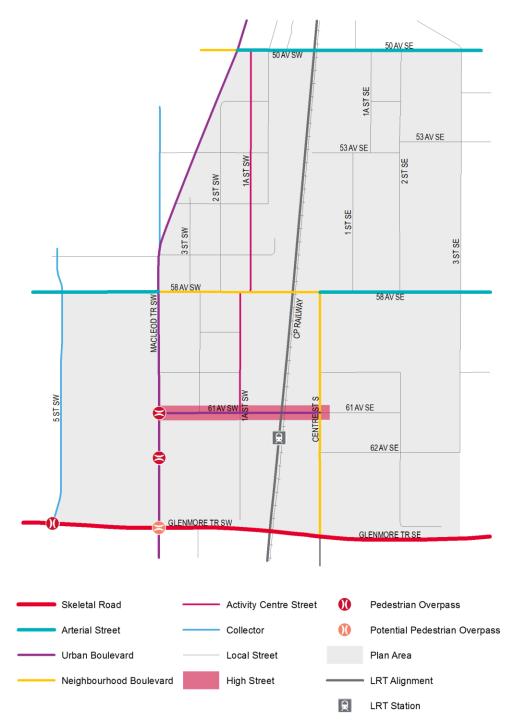

PUD2019-0128 - Attach 5 ISC: UNRESTRICTED

9. On page 49, replace Map 15: Street Network with the following: