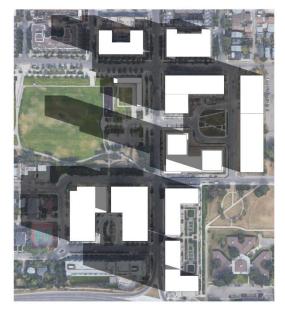

Figure 3: Proposed Site Plan

Figure 4: Proposed Shadow Studies

## SHADOW STUDY - MARCH / SEPTEMBER

8am

2pm

10am

4pm

12pm

6pm

PROPOSED SHADOW STUDY

PROPOSED ZONING: MU-1, MIXED USE FAR: 5.3 HEIGHT: 50M