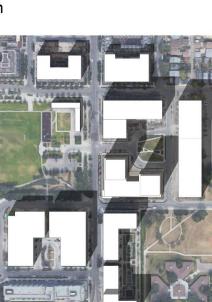

Figure 3: Proposed Site Plan

Figure 4: Proposed Shadow Studies

# PROPOSED LAND USE DISTRICT (TOWER)

## PROPOSED LAND USE DISTRICT (TOWER)

PROPOSED SHADOW STUDY

PROPOSED ZONING: MU-1, MIXED USE FAR: 5.3 HEIGHT: 50M

10am

12pm

2pm

4pm

DOMINION - 1018 MCDOUGALL ROAD NE