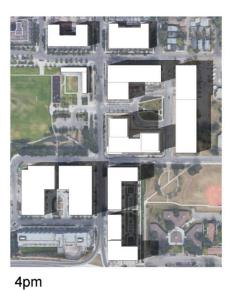

Figure 3: Proposed Site Plan

Figure 4: Proposed Shadow Studies

## SHADOW STUDY - MARCH / SEPTEMBER

8am

2pm

10am

4pm

12pm

6pm

PROPOSED SHADOW STUDY

## PROPOSED LAND USE DISTRICT (TOWER)

PROPOSED SHADOW STUDY

PROPOSED ZONING: MU-1, MIXED USE FAR: 5.3 HEIGHT: 50M

10am

12pm

2pm

4pm

DOMINION - 1018 MCDOUGALL ROAD NE