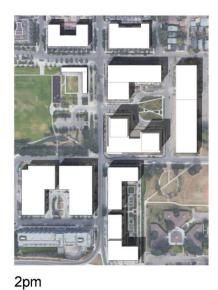

Figure 3: Proposed Site Plan

Figure 4: Proposed Shadow Studies

## SHADOW STUDY - MARCH / SEPTEMBER

8am

2pm

10am

4pm

12pm

6pm

PROPOSED SHADOW STUDY

## PROPOSED LAND USE DISTRICT (TOWER)

PROPOSED SHADOW STUDY

PROPOSED ZONING: MU-1, MIXED USE FAR: 5.3 HEIGHT: 50M

10am

12pm

2pm

4pm

DOMINION - 1018 MCDOUGALL ROAD NE