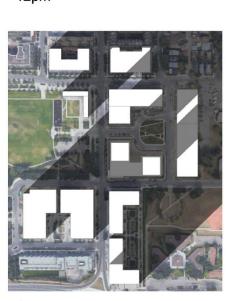

Figure 3: Proposed Site Plan

Figure 4: Proposed Shadow Studies

## PROPOSED LAND USE DISTRICT (TOWER)

PROPOSED SHADOW STUDY

PROPOSED ZONING: MU-1, MIXED USE FAR: 5.3 HEIGHT: 50M

10am

12pm

2pm

4pm

DOMINION - 1018 MCDOUGALL ROAD NE