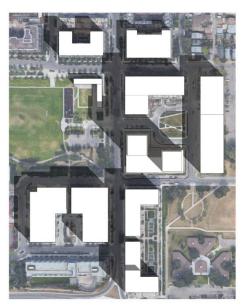

of the proposal and are included for information purposes only. The proposed development permit (DP2018-3108 / CPC2018-1130) will be heard on the same Calgary Planning Commission agenda as this policy and land use amendment.

Figure 1: Rendering of Proposed Development (view from 9 Street NE and McDougall Road NE corner)



Figure 2: Rendering of Proposed Development (street edge and roof top garden on 9 Street NE and McDougall Road NE)



Figure 3: Proposed Site Plan



Figure 4: Proposed Shadow Studies

## PROPOSED LAND USE DISTRICT (TOWER)









PROPOSED SHADOW STUDY

PROPOSED ZONING: MU-1, MIXED USE FAR: 5.3
HEIGHT: 50M

8am

10am

12pm







6pm

**DOMINION - 1018 MCDOUGALL ROAD NE** 







# PROPOSED LAND USE DISTRICT (TOWER)

## SHADOW STUDY - MARCH / SEPTEMBER



8am



2pm



10am



4pm



12pm



6pm

PROPOSED SHADOW STUDY

PROPOSED ZONING: MU-1, MIXED USE FAR: 5.3 HEIGHT: 50M







## PROPOSED LAND USE DISTRICT (TOWER)



PROPOSED SHADOW STUDY

PROPOSED ZONING: MU-1, MIXED USE FAR: 5.3 HEIGHT: 50M



10am



12pm



2pm



4pm







DOMINION - 1018 MCDOUGALL ROAD NE