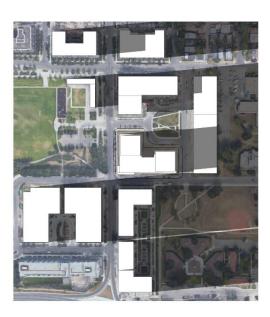

Figure 3: Proposed Site Plan

Figure 4: Proposed Shadow Studies

## PROPOSED LAND USE DISTRICT (TOWER)

PROPOSED SHADOW STUDY

PROPOSED ZONING: MU-1, MIXED USE FAR: 5.3 HEIGHT: 50M

10am

12pm

2pm

4pm

DOMINION - 1018 MCDOUGALL ROAD NE