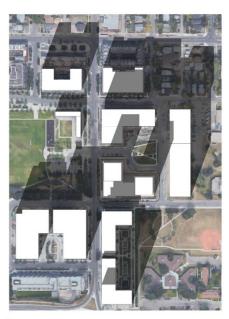

Figure 3: Proposed Site Plan

Figure 4: Proposed Shadow Studies

## SHADOW STUDY - MARCH / SEPTEMBER

8am

2pm

10am

4pm

12pm

6pm

PROPOSED SHADOW STUDY

PROPOSED ZONING: MU-1, MIXED USE FAR: 5.3 HEIGHT: 50M