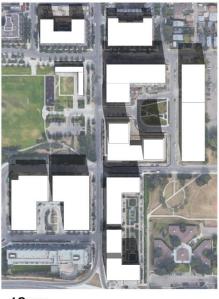

Figure 3: Proposed Site Plan

Figure 4: Proposed Shadow Studies

## SHADOW STUDY - MARCH / SEPTEMBER

8am

2pm

10am

4pm

12pm

6pm

PROPOSED SHADOW STUDY

PROPOSED ZONING: MU-1, MIXED USE FAR: 5.3 HEIGHT: 50M