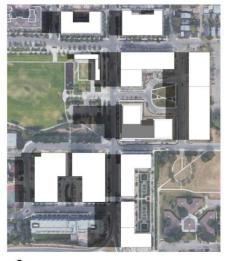

Figure 3: Proposed Site Plan

Figure 4: Proposed Shadow Studies

## PROPOSED LAND USE DISTRICT (TOWER)

PROPOSED SHADOW STUDY

PROPOSED ZONING: MU-1, MIXED USE FAR: 5.3
HEIGHT: 50M

8am

10am

12pm

6pm

**DOMINION - 1018 MCDOUGALL ROAD NE** 

## SHADOW STUDY - MARCH / SEPTEMBER

8am

2pm

10am

4pm

12pm

6pm

PROPOSED SHADOW STUDY

## PROPOSED LAND USE DISTRICT (TOWER)

PROPOSED SHADOW STUDY

PROPOSED ZONING: MU-1, MIXED USE FAR: 5.3 HEIGHT: 50M

10am

12pm

2pm

4pm

DOMINION - 1018 MCDOUGALL ROAD NE