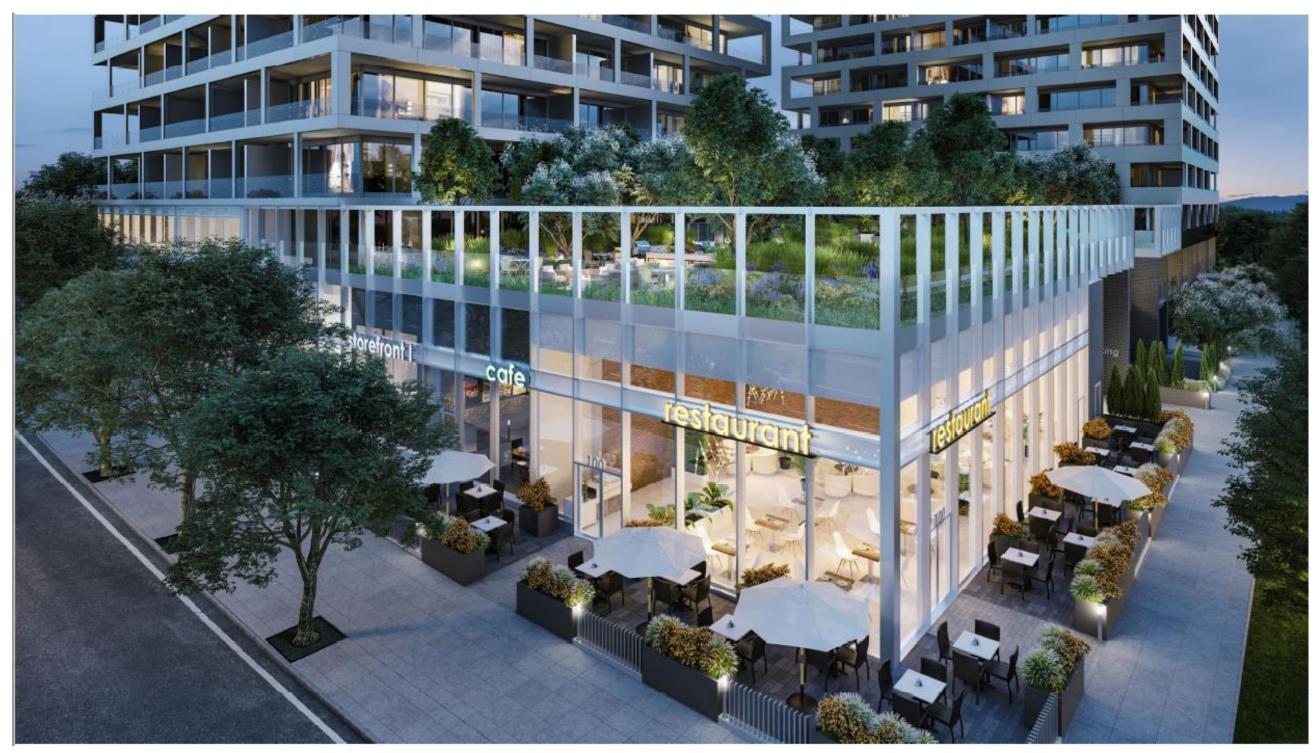

Figure 1: Rendering of Proposed Development (view from 9 Street NE and McDougall Road NE corner)

Figure 2: Rendering of Proposed Development (street edge and roof top garden on 9 Street NE and McDougall Road NE)