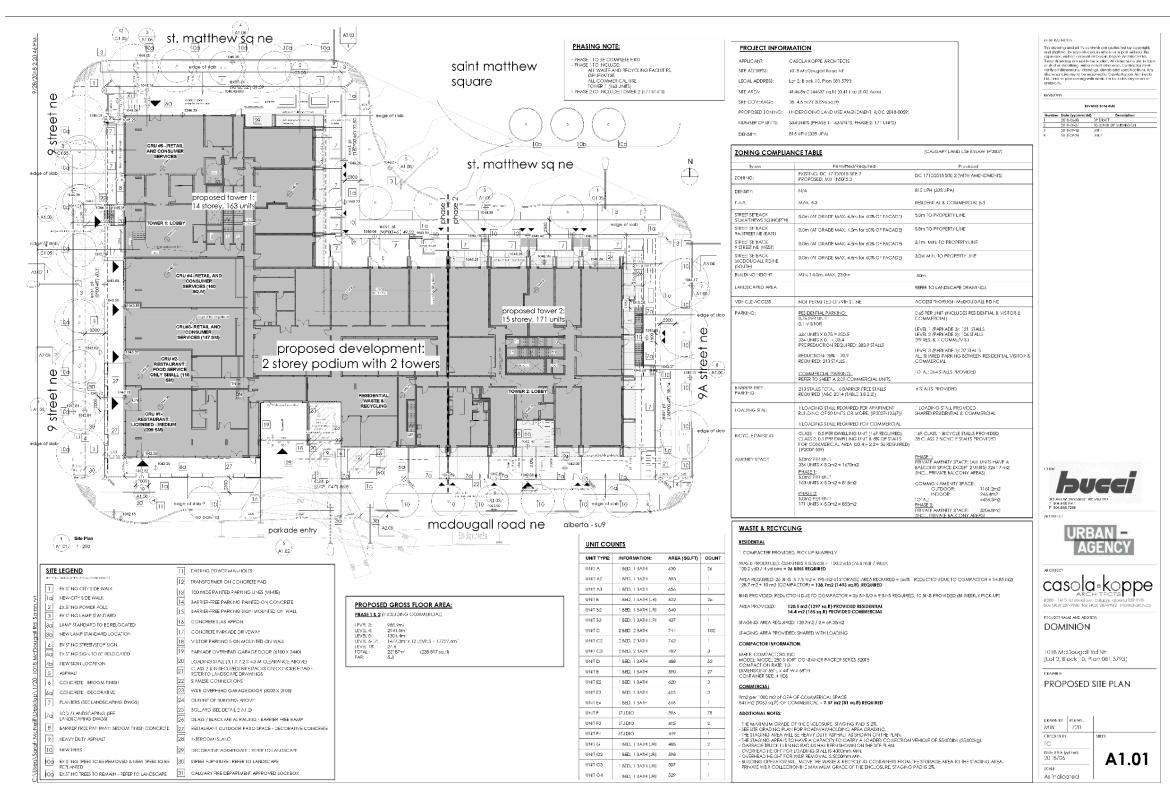

of 316 Dwelling Units and 18 Live Work Units;
- approximately 850 square metres (9,153 square feet) of commercial space;
- active frontages and active uses at-grade; and
- a total of 266 underground parking stalls.

The following excerpts (Figure 1, 2, 3 & 4) from the development permit submission provide a general overview of the proposal and are included for information purposes only. The proposed development permit (DP2018-3108 / CPC2018-1130) will be heard on the same Calgary Planning Commission agenda as this policy and land use amendment.

Figure 1: Rendering of Proposed Development (view from 9 Street NE and McDougall Road NE corner)



Figure 2: Rendering of Proposed Development (street edge and roof top garden on 9 Street NE and McDougall Road NE)



Figure 3: Proposed Site Plan



Figure 4: Proposed Shadow Studies

## PROPOSED LAND USE DISTRICT (TOWER)









PROPOSED SHADOW STUDY

PROPOSED ZONING: MU-1, MIXED USE FAR: 5.3
HEIGHT: 50M

8am

10am

12pm







6pm

**DOMINION - 1018 MCDOUGALL ROAD NE** 







# PROPOSED LAND USE DISTRICT (TOWER)

## SHADOW STUDY - MARCH / SEPTEMBER



8am



2pm



10am



4pm



12pm



6pm

PROPOSED SHADOW STUDY

PROPOSED ZONING: MU-1, MIXED USE FAR: 5.3 HEIGHT: 50M







## PROPOSED LAND USE DISTRICT (TOWER)



PROPOSED SHADOW STUDY

PROPOSED ZONING: MU-1, MIXED USE FAR: 5.3 HEIGHT: 50M



10am



12pm



2pm



4pm







DOMINION - 1018 MCDOUGALL ROAD NE