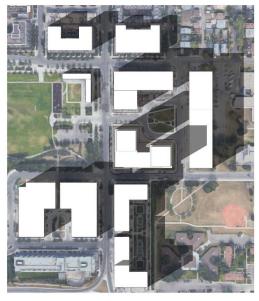

Figure 3: Proposed Site Plan

Figure 4: Proposed Shadow Studies

## PROPOSED LAND USE DISTRICT (TOWER)

PROPOSED SHADOW STUDY

PROPOSED ZONING: MU-1, MIXED USE FAR: 5.3
HEIGHT: 50M

8am

10am

12pm

6pm

**DOMINION - 1018 MCDOUGALL ROAD NE** 