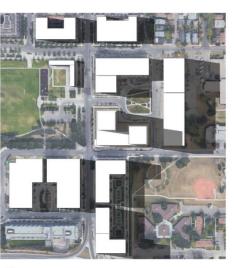

Figure 3: Proposed Site Plan

Figure 4: Proposed Shadow Studies

## PROPOSED LAND USE DISTRICT (TOWER)

PROPOSED SHADOW STUDY

PROPOSED ZONING: MU-1, MIXED USE FAR: 5.3
HEIGHT: 50M

8am

10am

12pm

6pm

**DOMINION - 1018 MCDOUGALL ROAD NE** 