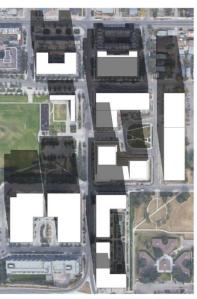

Figure 3: Proposed Site Plan

Figure 4: Proposed Shadow Studies

## PROPOSED LAND USE DISTRICT (TOWER)

PROPOSED SHADOW STUDY

PROPOSED ZONING: MU-1, MIXED USE FAR: 5.3
HEIGHT: 50M

8am

10am

12pm

6pm

**DOMINION - 1018 MCDOUGALL ROAD NE** 