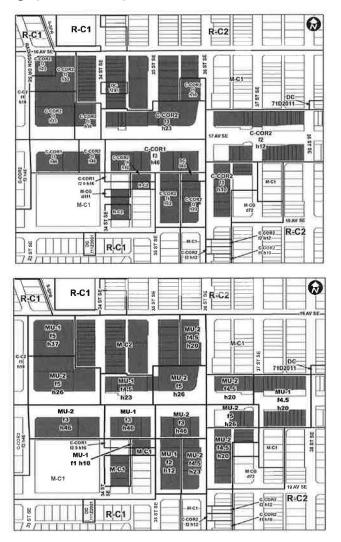

- From: Residential One Dwelling (R-C1) District, Residential Contextual One / Two Dwelling (R-C2) District, DC Direct Control District, Multi-Residential – Contextual-Oriented (M-CG) District, Commercial – Corridor 2 (C-COR2) District and Special Purpose – Community Institution District (S-C1) District
- To: Residential Grade-Oriented Infill (R-CG) District, Multi-Residential Contextual-Oriented (M-CG) District, Multi-Residential – Contextual Low Profile (M-C1) District, Multi-Residential – High Density Low Rise (M-H1) District, Mixed Use – Active Frontage (MU-2f2.0h10) District, Mixed Use – Active Frontage (MU-2f3.0h23) District, Mixed Use -Active Frontage (MU-2f3.0h27) District and Mixed Use - Active Frontage (MU-2f4.5h20) District

- From: Residential-Contextual One/Two Dwelling (R-C2) District, Multi-Residential Contextual Grade-Oriented (M-CG d111) District, Commercial Corridor 1 f3h46 (C-COR1 f3.0h46) District, Commercial Corridor 2 f1h10 (C-COR2 f1.0h10) District, Commercial Corridor 2 f1h12 (C-COR2 f1.0h12) District, Commercial Corridor 2 f2h23 (C-COR2 f2.0h23) District, Commercial Corridor 2 f3h23 (C-COR2 f3.0h23) District, Commercial Corridor 2 f3h33 (C-COR2 f3.0h33) District, Commercial Corridor 2 f3h46 (C-COR2 f3.0h46) District, Direct Control (DC7Z81) District
- To: Multi-Residential Contextual Low Profile (M-C1) District, Multi-Residential Contextual Medium Profile District (M-C2), Mixed Use - General (MU-1 f1.0h10) Mixed Use - General (MU-1 f2.0h12) District, Mixed Use - General (MU-1 f3.0h46) District, Mixed Use - General (MU-1 f4.5h20) District, Mixed Use - General (MU-1 f4.5h23) District, Mixed Use - General (MU-1 f5.0h37) District, Mixed Use - Active Frontage (MU-2 f3.0h46) District, Mixed Use - Active Frontage (MU-2 f4.5h20) District, Mixed Use - Active Frontage (MU-2 f4.5h23) District, Mixed Use - Active Frontage (MU-2 f5.0h26) District