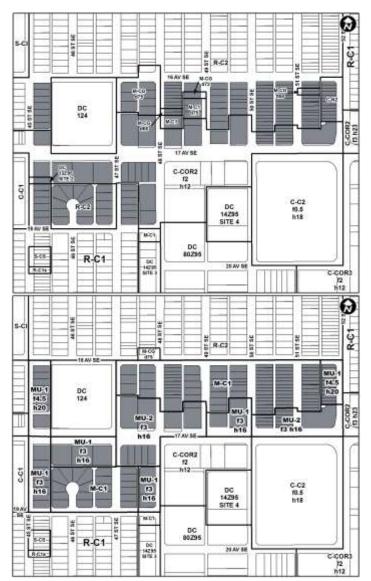

### Bylaw 5

 From: Residential-Contextual One/Two Dwelling (R-C2) District, Multi-Residential - Contextual Low Profile (M-C1) District, Multi-Residential - Contextual Low Profile (M-C1d55) District, Multi-Residential - Contextual Low Profile (M-C1d100) District, Multi-Residential - Contextual Grade-Oriented (M-CGd72) District, Commercial - Corridor 1 (C-COR1f2.0h12) District, Commercial -Corridor 1 (C-COR1f3.5h22) District, Commercial - Corridor 2 (C-COR2f2.0h12) District, Direct Control (DC13Z95) District, , Direct Control (DC117Z82) District, Direct Control (DC172Z81) District, Direct Control (DC71D2011) District, Direct Control (DC6Z99) District,