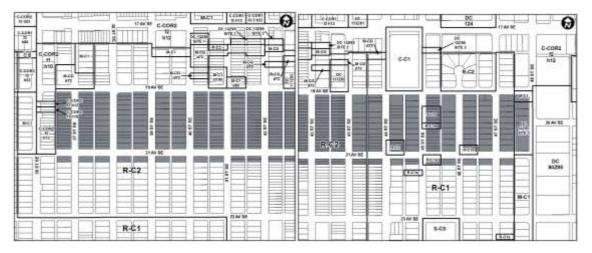

- From: Residential One Dwelling (R-C1) District, Residential Contextual One / Two Dwelling (R-C2) District, DC Direct Control District, Multi-Residential – Contextual-Oriented (M-CG) District, Commercial – Corridor 2 (C-COR2) District and Special Purpose – Community Institution District (S-C1) District
- To: Residential Grade-Oriented Infill (R-CG) District, Multi-Residential Contextual-Oriented (M-CG) District, Multi-Residential – Contextual Low Profile (M-C1) District, Multi-Residential – High Density Low Rise (M-H1) District, Mixed Use – Active Frontage (MU-2f2.0h10) District, Mixed Use – Active Frontage (MU-2f3.0h23) District, Mixed Use -Active Frontage (MU-2f3.0h27) District and Mixed Use - Active Frontage (MU-2f4.5h20) District