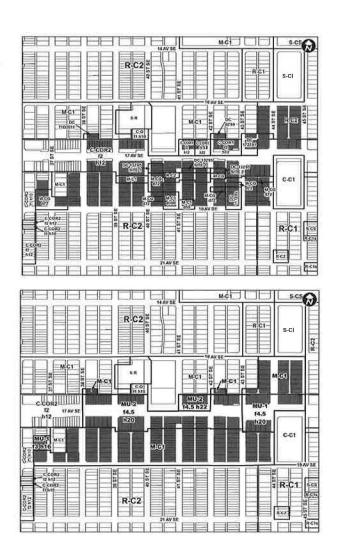

### Commercial - Neighbourhood2(C-N2) District

To:Multi-Residential - Contextual Low Profile (M-C1) District, Mixed Use - General Frontage (MU-1f3.0h16) District, Mixed Use - General Frontage (MU-1 f4.5h20) District, Mixed Use - ActiveFrontage (MU-2 f4.5h20) District, Mixed Use - Active Frontage (MU-2 f4.5h22) District

- From: Residential One Dwelling (R-C1) District, Residential Contextual One / Two Dwelling (R-C2) District, Multi-Residential – Contextual-Oriented (M-CG) District, DC Direct Control District, Commercial – Neighbourhood 2 (C-N2) District and Commercial – Corridor 2 (C-COR2) District
- To: Multi-Residential Contextual Low Profile (M-C1) District, Mixed Use General (MU-1f3.0h16) District, Mixed Use - General (MU-1f4.5h20) District and Mixed Use - Active Frontage (MU-2f3.0h16) District