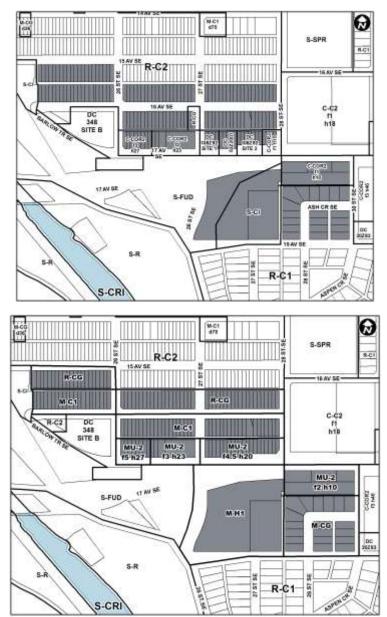

- From: Residential One Dwelling (R-C1) District, Residential Contextual One / Two Dwelling (R-C2) District, DC Direct Control District, Multi-Residential – Contextual-Oriented (M-CG) District, Commercial – Corridor 2 (C-COR2) District and Special Purpose – Community Institution District (S-C1) District
- To: Residential Grade-Oriented Infill (R-CG) District, Multi-Residential Contextual-Oriented (M-CG) District, Multi-Residential – Contextual Low Profile (M-C1) District, Multi-Residential – High Density Low Rise (M-H1) District, Mixed Use – Active Frontage (MU-2f2.0h10) District, Mixed Use – Active Frontage (MU-2f3.0h23) District, Mixed Use -Active Frontage (MU-2f3.0h27) District and Mixed Use - Active Frontage (MU-2f4.5h20) District