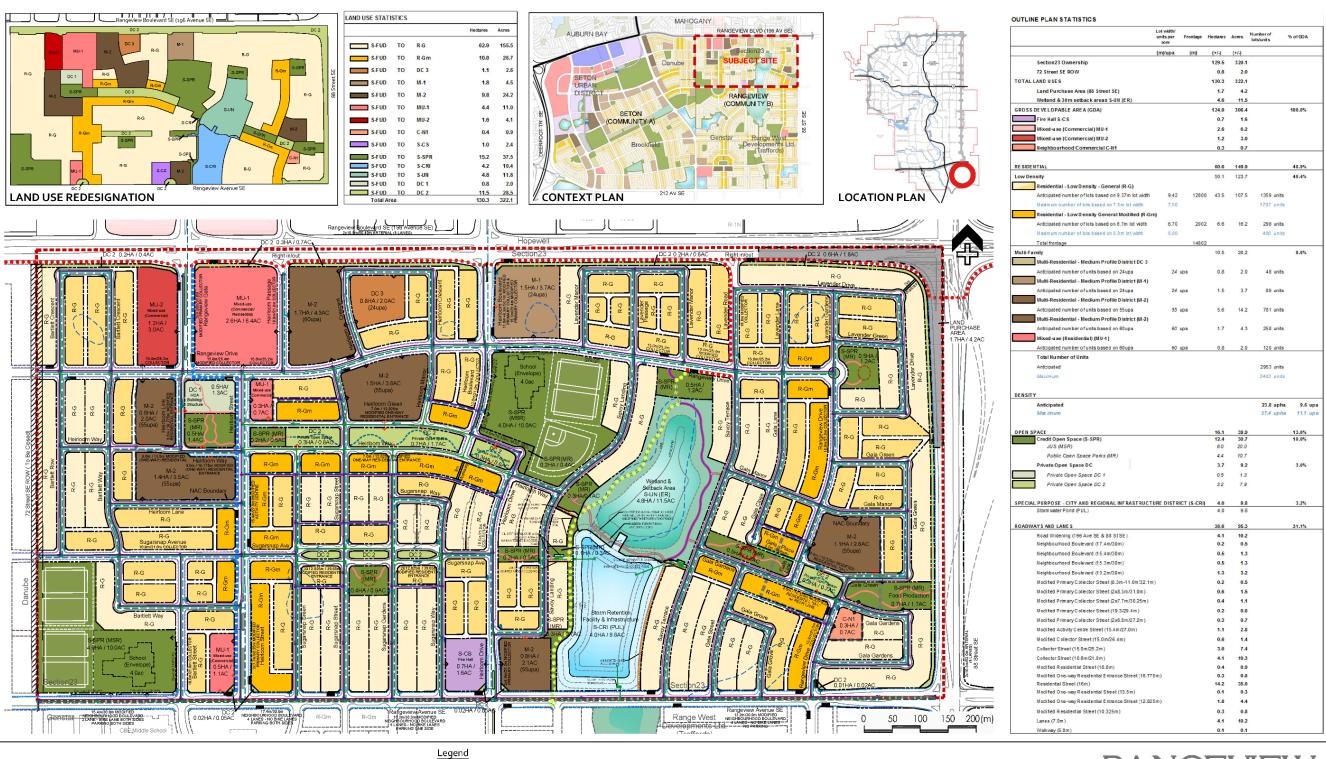

## **Proposed Outline Plan and Customized Cross Sections**

3.0m Local Walkway

3.0m Local Pathway

ea ea alk ealk dewalk

3.5m Local Pathway
3.0m Local Pathway with
Public Access Easement
3.0m Multi-Use Non-Asphalt Pathway
3.0m Regional Pathway

3.0m Multi-Use Non-Asphalt Pathway
 3.0m Regional Pathway
 3.5m Green Corridor
 4.0m Maintenance Access Road
 Bus Pad Location
 Existing Wetlands

→ All-Turns Access
→ Limited-Turns Access
→ One Way Street Direction
18m Median

ZZZZ Road To Be Closed

18m Median

ZZZZ Road To Be Closed

Deep Services - Proposed

Storm Sewer/Manhole

Sanitary Sewer/Manhole

Water Main/Hydrant

Notes:

Residential roads are:
Ianeless (8.5m/16.0m), laned (9.0m/16.0m)
unless otherwise noted.

All lanes are 7.0m wide unless otherwise noted.

Municipal Address:
12009 88 Street SE
Legal Description:
South ½ Section 13-12-12-19-4