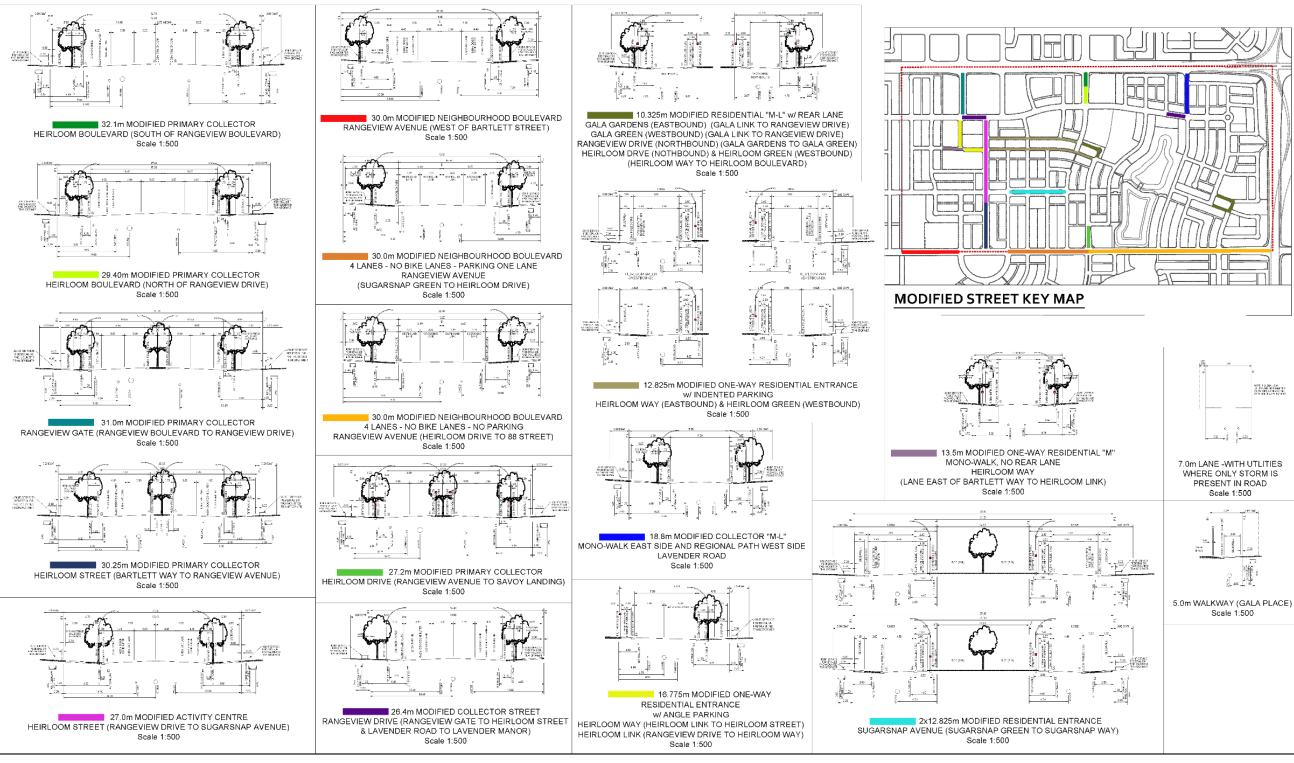

Multi-Use Non-Asphalt Pathway
3.0m Regional Pathway

3.0m Multi-Use Non-Asphalt Pathway
 3.0m Regional Pathway
 3.5m Green Corridor
 4.0m Maintenance Access Road
 Bus Pad Location
 Existing Wetlands

→ All-Turns Access
→ Limited-Turns Access
→ One Way Street Direction
18m Median

ZZZZ Road To Be Closed

18m Median

ZZZZ Road To Be Closed

Deep Services - Proposed

Storm Sewer/Manhole

Sanitary Sewer/Manhole

Water Main/Hydrant

Notes:

Residential roads are:
Ianeless (8.5m/16.0m), laned (9.0m/16.0m)
unless otherwise noted.

All lanes are 7.0m wide unless otherwise noted.

Municipal Address:
12009 88 Street SE
Legal Description:
South ½ Section 13-12-12-19-4

**RANGEVIEW** 

Outline Plan and Land Use Redesignation

September 2018

## **Proposed Outline Plan and Customized Cross Sections**





## RANGEVIEW Modified Street Sections