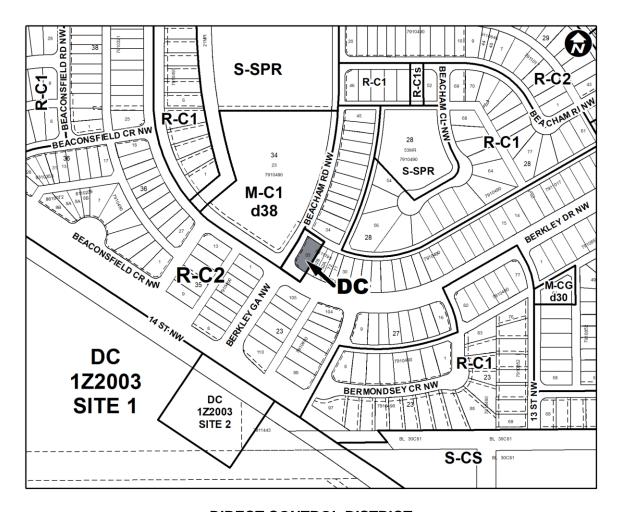

CTS AS FOLLOWS:

This Bylaw comes into force on the date it is passed.

2.

- 1. The Land Use Bylaw, being Bylaw 1P2007 of the City of Calgary, is hereby amended by deleting that portion of the Land Use District Map shown as shaded on Schedule "A" to this Bylaw and substituting therefor that portion of the Land Use District Map shown as shaded on Schedule "B" to this Bylaw, including any land use designation, or specific land uses and development guidelines contained in the said Schedule "B".
- READ A FIRST TIME ON

  READ A SECOND TIME ON

  READ A THIRD TIME ON

  MAYOR

  SIGNED ON

  CITY CLERK

SIGNED ON \_\_\_\_\_



## AMENDMENT LOC2018-0105/CPC2018-1147 BYLAW NUMBER 288D2018

# **SCHEDULE A**





#### AMENDMENT LOC2018-0105/CPC2018-1147 BYLAW NUMBER 288D2018

#### **SCHEDULE B**



## **DIRECT CONTROL DISTRICT**

#### **Purpose**

- 1 This Direct Control District is intended to:
  - (a) accommodate a Child Care Service.

# Compliance with Bylaw 1P2007

2 Unless otherwise specified, the rules and provisions of Parts 1, 2, 3 and 4 of Bylaw 1P2007 apply to this Direct Control District.

#### Reference to Bylaw 1P2007

Within this Direct Control District, a reference to a section of Bylaw 1P2007 is deemed to be a reference to the section as amended from time to time.



## AMENDMENT LOC2018-0105/CPC2018-1147 BYLAW NUMBER 288D2018

#### **Permitted Uses**

The *permitted uses* of the Residential – Contextual One / Two Dwelling (R-C2) District of Bylaw 1P2007 are the *permitted uses* in this Direct Control District.

## **Discretionary Uses**

- The discretionary uses of