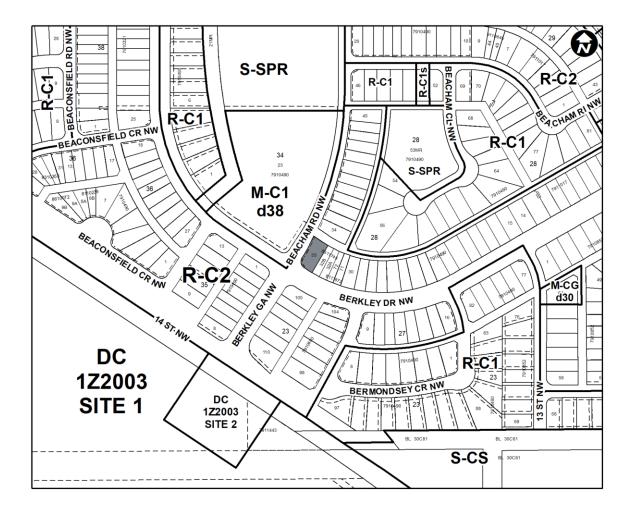

R.S.A. 2000, c.M-26 as amended;

# NOW, THEREFORE, THE COUNCIL OF THE CITY OF CALGARY ENACTS AS FOLLOWS:

This Bylaw comes into force on the date it is passed.

2.

- 1. The Land Use Bylaw, being Bylaw 1P2007 of the City of Calgary, is hereby amended by deleting that portion of the Land Use District Map shown as shaded on Schedule "A" to this Bylaw and substituting therefor that portion of the Land Use District Map shown as shaded on Schedule "B" to this Bylaw, including any land use designation, or specific land uses and development guidelines contained in the said Schedule "B".
- READ A FIRST TIME ON

  READ A SECOND TIME ON

  READ A THIRD TIME ON

  MAYOR

  SIGNED ON

  CITY CLERK

SIGNED ON \_\_\_\_\_



## AMENDMENT LOC2018-0105/CPC2018-1147 BYLAW NUMBER 288D2018

# **SCHEDULE A**





#### AMENDMENT LOC2018-0105/CPC2018-1147 BYLAW NUMBER 288D2018

#### **SCHEDULE B**



## **DIRECT CONTROL DISTRICT**

#### **Purpose**

- 1 This Direct Control District is intended to:
  - (a) accommodate a Child Care Service.

# Compliance with Bylaw 1P2007

2 Unless otherwise specified, the rules and provisions of Parts 1, 2, 3 and 4 of Bylaw 1P2007 apply to this Direct Control District.

#### Reference to Bylaw 1P2007

Within this Direct Control District, a reference to a section of Bylaw 1P2007 is deemed to be a reference to the section as amended from time to time.



## AMENDMENT LOC2018-0105/CPC2018-1147 BYLAW NUMBER 288D2018

#### **Permitted Uses**

The *permitted uses* of the Residential – Contextual One / Two Dwelling (R-C2) District of Bylaw 1P2007 are the *permitted uses*