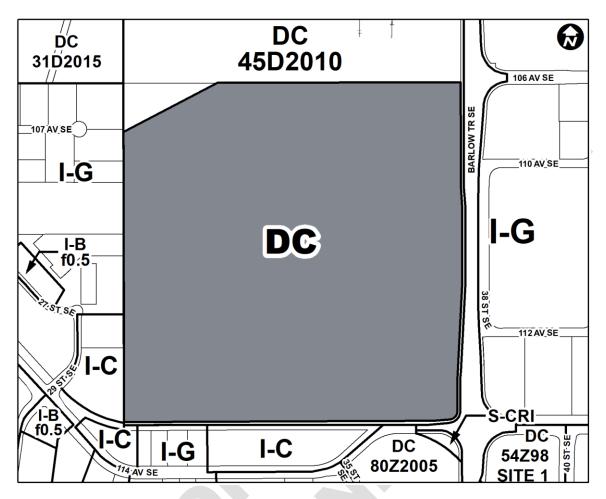

2007 to change the land use designation of certain lands within the City of Calgary;

**AND WHEREAS** Council has held a public hearing as required by Section 692 of the *Municipal Government Act*, R.S.A. 2000, c.M-26 as amended;

# NOW, THEREFORE, THE COUNCIL OF THE CITY OF CALGARY ENACTS AS FOLLOWS:

1. The Land Use Bylaw, being Bylaw 1P2007 of the City of Calgary, is hereby amended by deleting that portion of the Land Use District Map shown as shaded on Schedule "A" to this Bylaw and substituting therefor that portion of the Land Use District Map shown as shaded on Schedule "B" to this Bylaw, including any land use designation, or specific land uses and development guidelines contained in the said Schedule "B".

## **SCHEDULE A**



# **Proposed Direct Control District**

# SCHEDULE B



## **DIRECT CONTROL DISTRICT**

#### **Purpose**

- 1 This Direct Control District is intended to:
  - (a) provide for the additional *discretionary uses* of **Fertilizer Plant** and **Power Generation Facility Large**.

# Compliance with Bylaw 1P2007

2 Unless otherwise specified, the rules and provisions of Parts 1, 2, 3 and 4 of Bylaw 1P2007 apply to this Direct Control District.

## Reference to Bylaw 1P2007

Within this Direct Control District, a reference to a section of Bylaw 1P2007 is deemed to be a reference to the section as amended from time to time.

# **Proposed Direct Control District**

### **Permitted Uses**

The **permitted uses** of the Industrial – Heavy (I-H) District of Bylaw 1P2007 are the **permitted uses** in this Direct Control District.

# **Discretionary Uses**