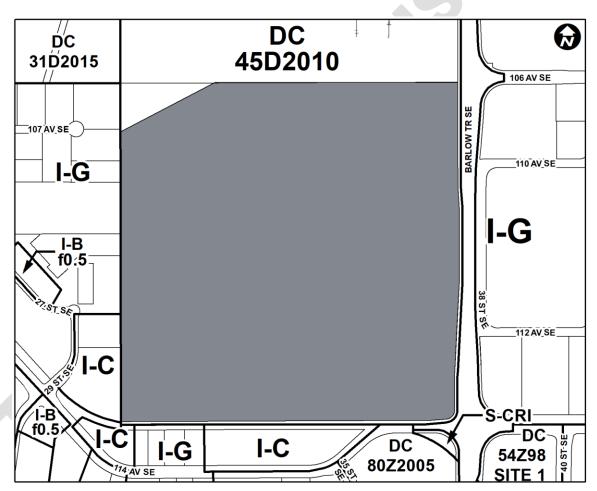

** it is desirable to amend the Land Use Bylaw Number 1P2007 to change the land use designation of certain lands within the City of Calgary;

**AND WHEREAS** Council has held a public hearing as required by Section 692 of the *Municipal Government Act*, R.S.A. 2000, c.M-26 as amended;

# NOW, THEREFORE, THE COUNCIL OF THE CITY OF CALGARY ENACTS AS FOLLOWS:

1. The Land Use Bylaw, being Bylaw 1P2007 of the City of Calgary, is hereby amended by deleting that portion of the Land Use District Map shown as shaded on Schedule "A" to this Bylaw and substituting therefor that portion of the Land Use District Map shown as shaded on Schedule "B" to this Bylaw, including any land use designation, or specific land uses and development guidelines contained in the said Schedule "B".

## **SCHEDULE A**



# **Proposed Direct Control District**

# SCHEDULE B



## **DIRECT CONTROL DISTRICT**

#### **Purpose**

- 1 This Direct Control District is intended to:
  - (a) provide for the additional *discretionary uses* of **Fertilizer Plant** and **Power Generation Facility Large**.

# Compliance with Bylaw 1P2007

2 Unless otherwise specified, the rules and provisions of Parts 1, 2, 3 and 4 of Bylaw 1P2007 apply to this Direct Control District.

## Reference to Bylaw 1P2007

Within this Direct Control District, a reference to a section of Bylaw 1P2007 is deemed to be a reference to the section as amended from time to time.

# **Proposed Direct Control District**

### **Permitted Uses**

The **permitted uses** of the Industrial – Heavy (I-H) District of Bylaw 1P2007 are the **permitted uses** in