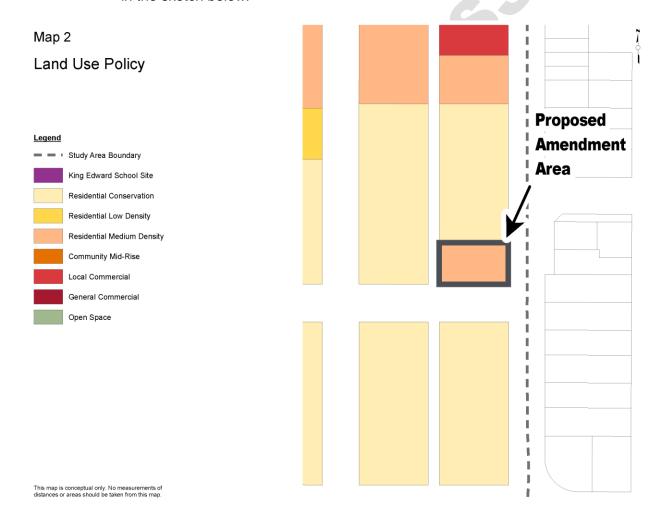

## NOW, THEREFORE, THE COUNCIL OF THE CITY OF CALGARY ENACTS AS FOLLOWS:

- 1. The South Calgary/Altadore Area Redevelopment Plan, being Bylaw 13P86, as amended, is hereby further amended as follows:
  - (a) Amend Map 2 entitled 'Land Use Policy' by changing 0.09 ± (0.21 acres ±) located at 3725 14 Street SW (Plan 1965P, Block A, Lots 11 to 13) from Residential Conservation to Residential Medium Density as generally illustrated in the sketch below: