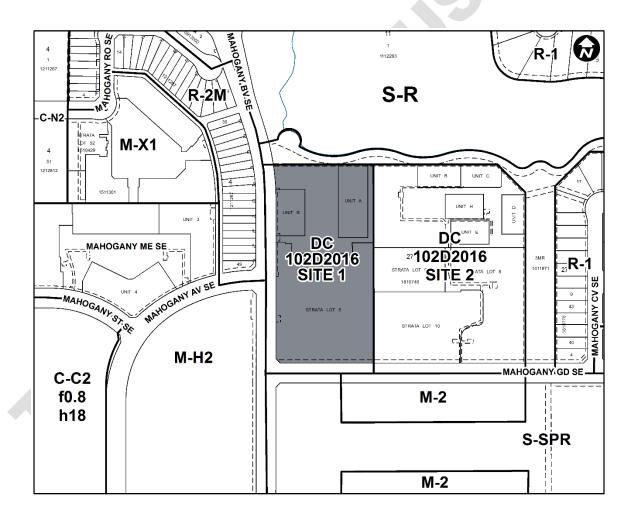

S** it is desirable to amend the Land Use Bylaw Number 1P2007 to change the land use designation of certain lands within the City of Calgary;

**AND WHEREAS** Council has held a public hearing as required by Section 692 of the *Municipal Government Act*, R.S.A. 2000, c.M-26 as amended;

# NOW, THEREFORE, THE COUNCIL OF THE CITY OF CALGARY ENACTS AS FOLLOWS:

1. The Land Use Bylaw, being Bylaw 1P2007 of the City of Calgary, is hereby amended by deleting that portion of the Land Use District Map shown as shaded on Schedule "A" to this Bylaw and substituting therefor that portion of the Land Use District Map shown as shaded on Schedule "B" to this Bylaw, including any land use designation, or specific land uses and development guidelines contained in the said Schedule "B".

# **SCHEDULE A**



## **Proposed Direct Control Guidelines**

# SCHEDULE B



# **DIRECT CONTROL DISTRICT**

#### **Purpose**

- 1 This Direct Control District is intended to:
  - (a) accommodate primarily **Multi-Residential Development** with additional commercial, medical and recreational **uses** to serve local residents.

# Compliance with Bylaw 1P2007

Unless otherwise specified, the rules and provisions of Parts 1, 2, 3 and 4 of Bylaw 1P2007 apply to this Direct Control District.

## Reference to Bylaw 1P2007

Within this Direct Control District, a reference to a section of Bylaw 1P2007 is deemed to be a reference to the section as amended from time to time.

#### **Permitted Uses**

The *permitted uses* of the Multi Residential – High Density Medium Rise (M-H2) District of Bylaw 1P2007 are the *per