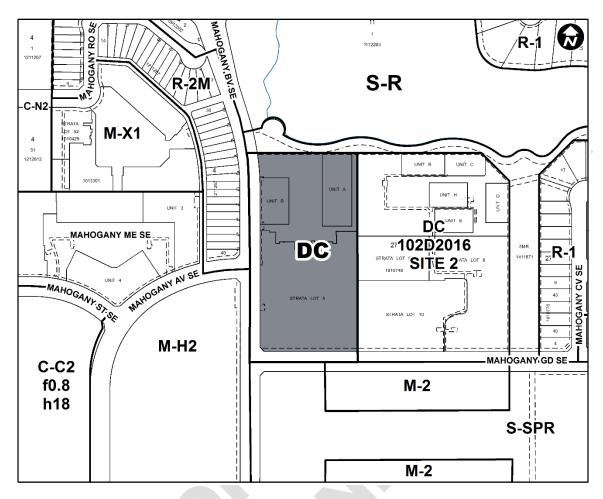

07 to change the land use designation of certain lands within the City of Calgary;

**AND WHEREAS** Council has held a public hearing as required by Section 692 of the *Municipal Government Act*, R.S.A. 2000, c.M-26 as amended;

# NOW, THEREFORE, THE COUNCIL OF THE CITY OF CALGARY ENACTS AS FOLLOWS:

1. The Land Use Bylaw, being Bylaw 1P2007 of the City of Calgary, is hereby amended by deleting that portion of the Land Use District Map shown as shaded on Schedule "A" to this Bylaw and substituting therefor that portion of the Land Use District Map shown as shaded on Schedule "B" to this Bylaw, including any land use designation, or specific land uses and development guidelines contained in the said Schedule "B".

# **SCHEDULE A**



## **Proposed Direct Control Guidelines**

# SCHEDULE B



# **DIRECT CONTROL DISTRICT**

#### **Purpose**

- 1 This Direct Control District is intended to:
  - (a) accommodate primarily **Multi-Residential Development** with additional commercial, medical and recreational **uses** to serve local residents.

# Compliance with Bylaw 1P2007

Unless otherwise specified, the rules and provisions of Parts 1, 2, 3 and 4 of Bylaw 1P2007 apply to this Direct Control District.

## Reference to Bylaw 1P2007

Within this Direct Control District, a reference to a section of Bylaw 1P2007 is deemed to be a reference to the section as amended from time to time.

#### **Permitted Uses**

The *permitted uses* of the Multi Residential – High Density Medium Rise (M-H2) District of Bylaw 1P2007 are the *permitted uses* in this Direct Control District.

# **Proposed