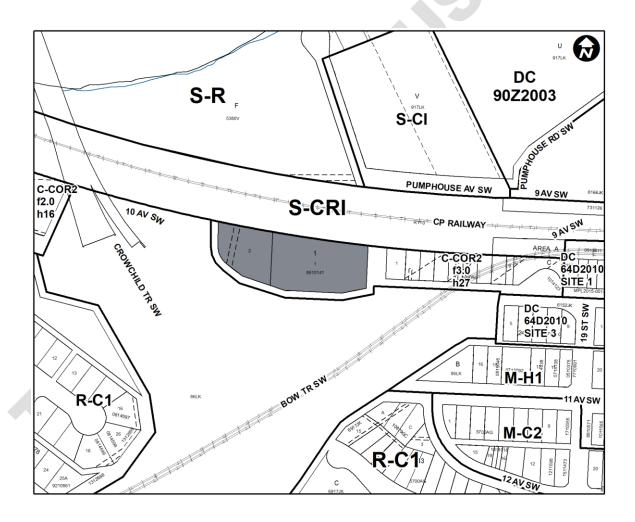

EREAS** it is desirable to amend the Land Use Bylaw Number 1P2007 to change the land use designation of certain lands within the City of Calgary;

**AND WHEREAS** Council has held a public hearing as required by Section 692 of the *Municipal Government Act*, R.S.A. 2000, c.M-26 as amended;

# NOW, THEREFORE, THE COUNCIL OF THE CITY OF CALGARY ENACTS AS FOLLOWS:

1. The Land Use Bylaw, being Bylaw 1P2007 of the City of Calgary, is hereby amended by deleting that portion of the Land Use District Map shown as shaded on Schedule "A" to this Bylaw and substituting therefor that portion of the Land Use District Map shown as shaded on Schedule "B" to this Bylaw, including any land use designation, or specific land uses and development guidelines contained in the said Schedule "B".

# SCHEDULE A



## **Proposed Direct Control Guidelines**

# **SCHEDULE B**



**DIRECT CONTROL DISTRICT** 

#### **Purpose**

- 1 This Direct Control District is intended to:
  - (a) allow for the additional **use** of a **Self Storage Facility** with additional rules for an urban commercial context.

## Compliance with Bylaw 1P2007

2 Unless otherwise specified, the rules and provisions of Parts 1, 2, 3 and 4 of Bylaw 1P2007 apply to this Direct Control District.

## Reference to Bylaw 1P2007

Within this Direct Control District, a reference to a section of Bylaw 1P2007 is deemed to be a reference to the section as amended from time to time.

#### **Permitted Uses**

The *permitted uses* of the Commercial – Corridor 2 (C-COR2) District of Bylaw 1P2007 are the *permitted uses* in this Direct Control Di