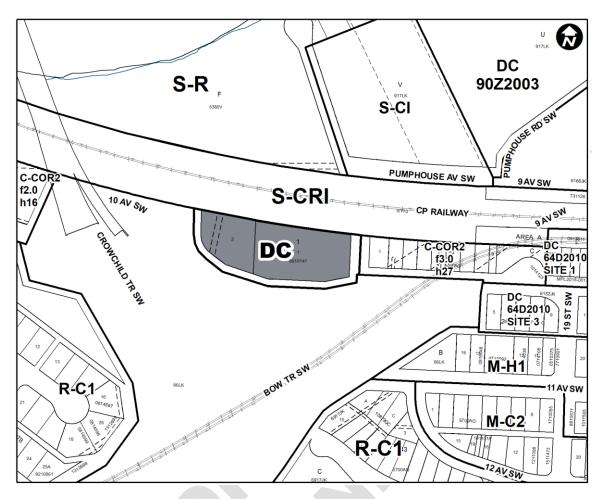

07 to change the land use designation of certain lands within the City of Calgary;

**AND WHEREAS** Council has held a public hearing as required by Section 692 of the *Municipal Government Act*, R.S.A. 2000, c.M-26 as amended;

# NOW, THEREFORE, THE COUNCIL OF THE CITY OF CALGARY ENACTS AS FOLLOWS:

1. The Land Use Bylaw, being Bylaw 1P2007 of the City of Calgary, is hereby amended by deleting that portion of the Land Use District Map shown as shaded on Schedule "A" to this Bylaw and substituting therefor that portion of the Land Use District Map shown as shaded on Schedule "B" to this Bylaw, including any land use designation, or specific land uses and development guidelines contained in the said Schedule "B".

# SCHEDULE A



## **Proposed Direct Control Guidelines**

# **SCHEDULE B**



**DIRECT CONTROL DISTRICT** 

#### **Purpose**

- 1 This Direct Control District is intended to:
  - (a) allow for the additional **use** of a **Self Storage Facility** with additional rules for an urban commercial context.

## Compliance with Bylaw 1P2007

2 Unless otherwise specified, the rules and provisions of Parts 1, 2, 3 and 4 of Bylaw 1P2007 apply to this Direct Control District.

## Reference to Bylaw 1P2007

Within this Direct Control District, a reference to a section of Bylaw 1P2007 is deemed to be a reference to the section as amended from time to time.

#### **Permitted Uses**

The *permitted uses* of the Commercial – Corridor 2 (C-COR2) District of Bylaw 1P2007 are the *permitted uses* in this Direct Control District.

## **Proposed Direct Control Guidelines**

## **Discre