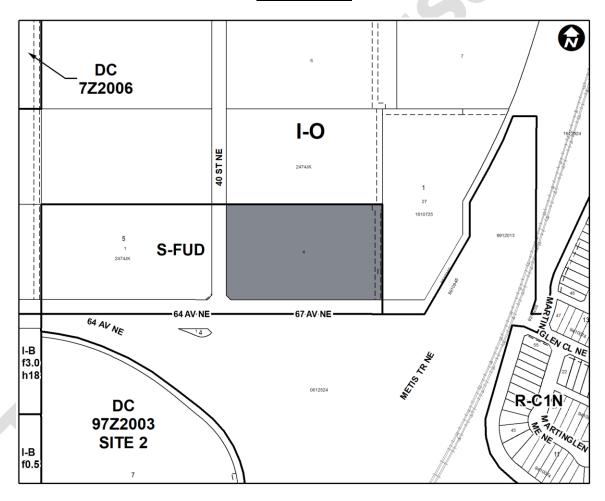

** it is desirable to amend the Land Use Bylaw Number 1P2007 to change the land use designation of certain lands within the City of Calgary;

**AND WHEREAS** Council has held a public hearing as required by Section 692 of the Municipal Government Act, R.S.A. 2000, c.M-26 as amended;

# NOW, THEREFORE, THE COUNCIL OF THE CITY OF CALGARY ENACTS AS FOLLOWS:

1. The Land Use Bylaw, being Bylaw 1P2007 of the City of Calgary, is hereby amended by deleting that portion of the Land Use District Map shown as shaded on Schedule "A" to this Bylaw and substituting therefor that portion of the Land Use District Map shown as shaded on Schedule "B" to this Bylaw, including any land use designation, or specific land uses and development guidelines contained in the said Schedule "B".

#### **SCHEDULE A**



# **Proposed Direct Control Guidelines**

# SCHEDULE B



## **DIRECT CONTROL DISTRICT**

#### **Purpose**

- 1 This Direct Control District is intended to:
  - (a) allow for the additional **use** of a **Seasonal Sales Area**.

#### Compliance with Bylaw 1P2007

2 Unless otherwise specified, the rules and provisions of Parts 1, 2, 3 and 4 of Bylaw 1P2007 apply to this Direct Control District.

#### Reference to Bylaw 1P2007

Within this Direct Control District, a reference to a section of Bylaw 1P2007 is deemed to be a reference to the section as amended from time to time.

#### **Permitted Uses**

The **permitted uses** of the Industrial – Outdoor (I-O) District of Bylaw 1P2007 are the **permitted uses** in this Direct Control District.

# **Proposed Direct Control Guidelines**

# **Di