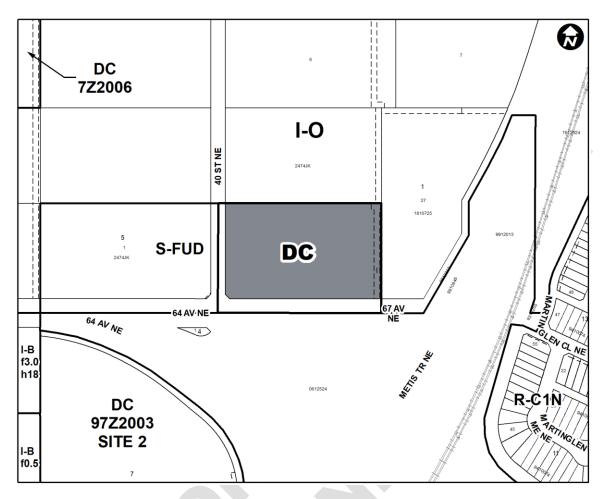

07 to change the land use designation of certain lands within the City of Calgary;

**AND WHEREAS** Council has held a public hearing as required by Section 692 of the Municipal Government Act, R.S.A. 2000, c.M-26 as amended;

# NOW, THEREFORE, THE COUNCIL OF THE CITY OF CALGARY ENACTS AS FOLLOWS:

1. The Land Use Bylaw, being Bylaw 1P2007 of the City of Calgary, is hereby amended by deleting that portion of the Land Use District Map shown as shaded on Schedule "A" to this Bylaw and substituting therefor that portion of the Land Use District Map shown as shaded on Schedule "B" to this Bylaw, including any land use designation, or specific land uses and development guidelines contained in the said Schedule "B".

#### **SCHEDULE A**



# **Proposed Direct Control Guidelines**

# SCHEDULE B



## **DIRECT CONTROL DISTRICT**

#### **Purpose**

- 1 This Direct Control District is intended to:
  - (a) allow for the additional **use** of a **Seasonal Sales Area**.

#### Compliance with Bylaw 1P2007

2 Unless otherwise specified, the rules and provisions of Parts 1, 2, 3 and 4 of Bylaw 1P2007 apply to this Direct Control District.

#### Reference to Bylaw 1P2007

Within this Direct Control District, a reference to a section of Bylaw 1P2007 is deemed to be a reference to the section as amended from time to time.

#### **Permitted Uses**

The **permitted uses** of the Industrial – Outdoor (I-O) District of Bylaw 1P2007 are the **permitted uses** in this Direct Control District.

# **Proposed Direct Control Guidelines**

# **Discretionary Uses**

- 7 The *discretionary uses* of the In