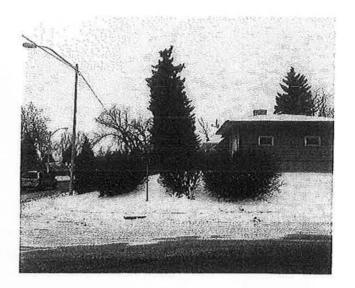

### PHOTOGRAPH OF RICHMOND ROAD AT 3404 RICHMOND ROAD SW

#### ROADWAY IS APPROXIMATELY 12 m IN WIDTH - NOTE, NO BIKE LANES

THE PROPOSED BY-LAW STATES THAT RICHMOND ROAD IS CLASSIFIED AS AN "ARTERIAL STREET". IT CLEARLY DOES NOT COMPLY WITH THE CITY'S DEFINITION OF 'ARTERIAL STREETS' WHICH REQUIRES SUCH ROADWAYS TO BE 36m WIDE OVERALL WITH BIKE LANES OR ITS DEFINITION OF 'LOCAL ARTERIALS' WHICH ARE TO BE A MINIMUM OF 32 m WIDE WITH BIKE LANES. EVEN IF CLASSIFIED AS A "COLLECTOR" STREET IT'S UNDER THE MINIMUM WIDTH OF 29m FOR A 'PRIMARY COLLECTOR' AND ALSO UNDER THE MINIMUM WIDTH OF 22.5 m FOR A 'COLLECTOR STREET' WITH NO ALLOWANCE FOR BIKE LANES. ALTHOUGH THERE IS A PARKING LANE, IT'S UNPLOWED MAKING IT NOT AN IDEAL PLACE TO PARK (AS EVIDENT IN THE PHOTOGRAPH)

SOURCE: COMPLETE STREETS POLICY APPROVED BY COUNCIL NOVEMBER 3, 2014, PAGES 106, 108, 112, 113

THERE ARE PRESENTLY THREE TALL CONIFERS AND 13 BUSHES ON THE SITE OF 3404 RICHMOND ROAD SW. RESIDENTS IN THE AREA HAVE BEEN DILIGENT IN INSTALLING NEW TREES ON THEIR YARDS IN SUPPORT OF THE "NEIGHBOUR WOODS" PROGRAM RUN BY THE <u>CITY OF CALGARY</u>.