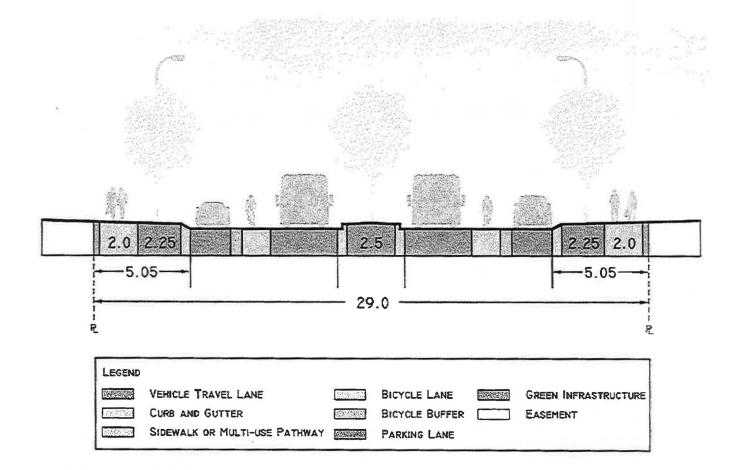

Figure 5.3-8: Primary collector

| Local Street                                       |                 |                          |
|----------------------------------------------------|-----------------|--------------------------|
| Primary Collector  Daily Traffic Volume (vehicles) | Number of Lanes | Right-of-way Requirement |
| 8,000 - 15,000                                     | 2 or 4          | 29.0 m, 30.0 m           |