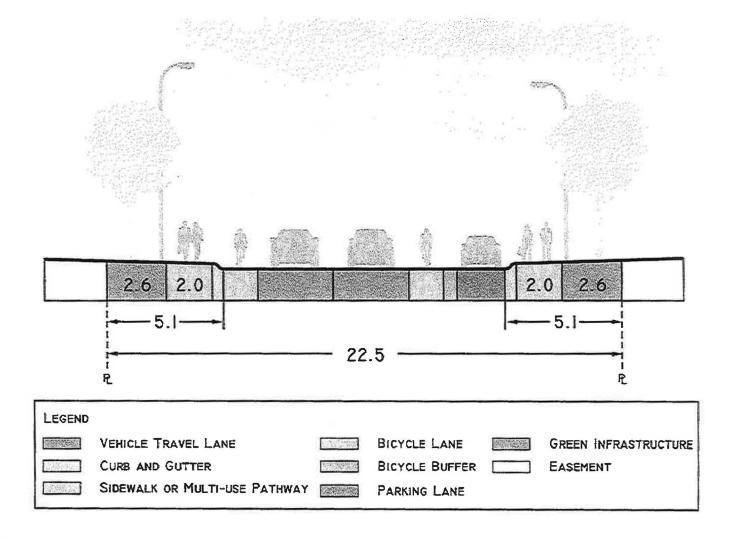

114 Avenue S.E. is an Industrial Arterial.

| Local Street<br>Collector Street   |                 |                          |
|------------------------------------|-----------------|--------------------------|
| Daily Traffic Volume<br>(vehicles) | Number of Lanes | Right-of-way Requirement |
| 2,000 - 8,000                      | 2               | 22.5 m                   |

Figure 5.3-8: Primary collector

| Local Street                                       |                 |                          |
|----------------------------------------------------|-----------------|--------------------------|
| Primary Collector  Daily Traffic Volume (vehicles) | Number of Lanes | Right-of-way Requirement |
| 8,000 - 15,000                                     | 2 or 4          | 29.0 m, 30.0 m           |