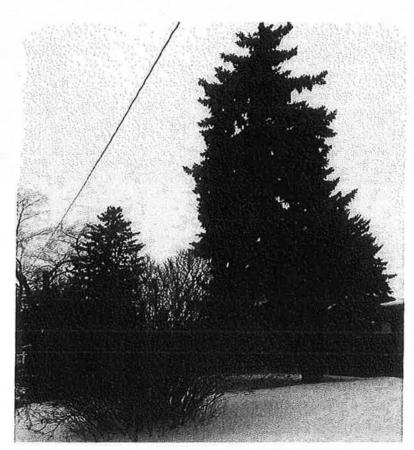

### PHOTOGRAPH OF RICHMOND ROAD AT 3404 RICHMOND ROAD SW

#### ROADWAY IS APPROXIMATELY 12 m IN WIDTH - NOTE, NO BIKE LANES

THE PROPOSED BY-LAW STATES THAT RICHMOND ROAD IS CLASSIFIED AS AN "ARTERIAL STREET". IT CLEARLY DOES NOT COMPLY WITH THE CITY'S DEFINITION OF 'ARTERIAL STREETS' WHICH REQUIRES SUCH ROADWAYS TO BE 36m WIDE OVERALL WITH BIKE LANES OR ITS DEFINITION OF 'LOCAL ARTERIALS' WHICH ARE TO BE A MINIMUM OF 32 m WIDE WITH BIKE LANES. EVEN IF CLASSIFIED AS A "COLLECTOR" STREET IT'S UNDER THE MINIMUM WIDTH OF 29m FOR A 'PRIMARY COLLECTOR' AND ALSO UNDER THE MINIMUM WIDTH OF 22.5 m FOR A 'COLLECTOR STREET' WITH NO ALLOWANCE FOR BIKE LANES. ALTHOUGH THERE IS A PARKING LANE, IT'S UNPLOWED MAKING IT NOT AN IDEAL PLACE TO PARK (AS EVIDENT IN THE PHOTOGRAPH)

SOURCE: COMPLETE STREETS POLICY APPROVED BY COUNCIL NOVEMBER 3, 2014, PAGES 106, 108, 112, 113

THERE ARE PRESENTLY THREE TALL CONIFERS AND 13 BUSHES ON THE SITE OF 3404 RICHMOND ROAD SW. RESIDENTS IN THE AREA HAVE BEEN DILIGENT IN INSTALLING NEW TREES ON THEIR YARDS IN SUPPORT OF THE "NEIGHBOUR WOODS" PROGRAM RUN BY THE <u>CITY OF CALGARY</u>.