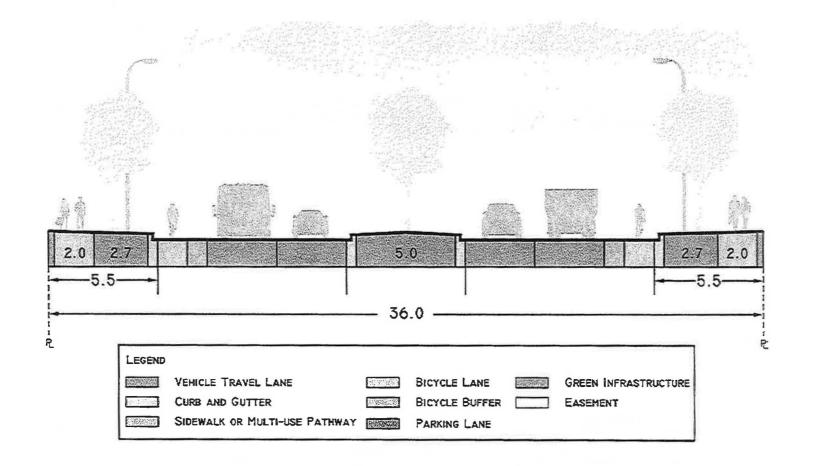

Figure 5,3-2: Arterial street

| Arterial Street Arterial Street    |                 |                          |
|------------------------------------|-----------------|--------------------------|
| Daily Traffic Volume<br>(vehicles) | Number of Lanes | Right-of-way Requirement |
| 20,000 - 35,000                    | 4               | 36.0 m (min)             |