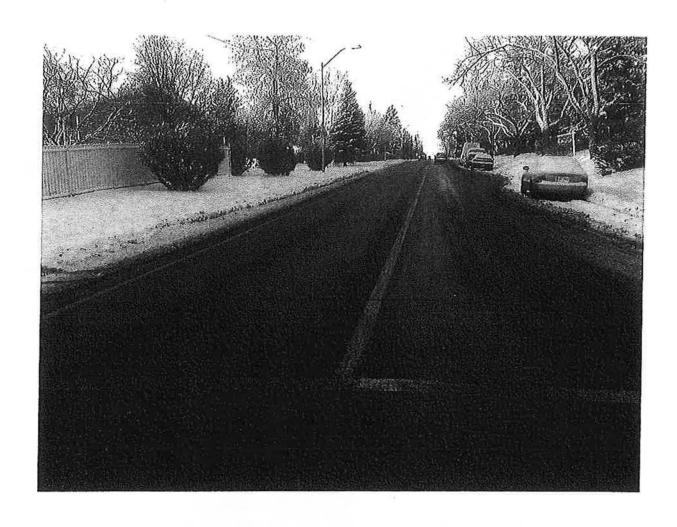

### PHOTOGRAPH OF RICHMOND ROAD AT 3404 RICHMOND ROAD SW

#### ROADWAY IS APPROXIMATELY 12 m IN WIDTH - NOTE, NO BIKE LANES

THE PROPOSED BY-LAW STATES THAT RICHMOND ROAD IS CLASSIFIED AS AN "ARTERIAL STREET". IT CLEARLY DOES NOT COMPLY WITH THE CITY'S DEFINITION OF 'ARTERIAL STREETS' WHICH REQUIRES SUCH ROADWAYS TO BE 36m WIDE OVERALL WITH BIKE LANES OR ITS DEFINITION OF 'LOCAL ARTERIALS' WHICH ARE TO BE A MINIMUM OF 32 m WIDE WITH BIKE LANES. EVEN IF CLASSIFIED AS A "COLLECTOR" STREET IT'S UNDER THE MINIMUM WIDTH OF 29m FOR A 'PRIMARY COLLECTOR' AND ALSO UNDER THE MINIMUM WIDTH OF 22.5 m FOR A 'COLLECTOR STREET' WITH NO ALLOWANCE FOR BIKE LANES. ALTHOUGH THERE IS A PARKING LANE, IT'S UNPLOWED MAKING IT NOT AN IDEAL PLACE TO PARK (AS EVIDENT IN THE PHOTOGRAPH)