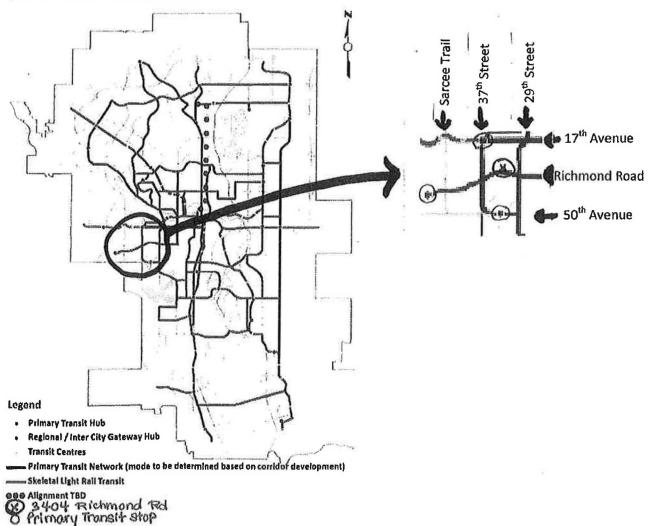

The plan includes visions, directions and strategies to address the future customer experience, network/capital plan, and funding of public transit in Calgary.

A Primary Transit Network, illustrated in Figure 4, will be developed in phases over the next 30 years. This core network will feature high frequency, longer span of service, speed/directness, service reliability, and increased transit capacity.

Figure 4. Primary Transit Network

THE NEAREST EXISTING OR PLANNED PRIMARY TRANSIT STOPS ARE AT LEAST THREE TIMES GREATER THAN THE 600 METER GUIDELINE (THEY ARE 1.8 AND 2.2 KM AWAY WITH ONE PLANNED WEST OF SARCEE TRAIL ACCORDING TO THE "TRANSITWAYS AND THE ROUTEAHEAD FOR CALGARY TRANSIT" POSITION PAPER OF 2013 PAGE 6)

The nearest existing or planned Primary Transit stop is three times the 600m guideline (1.8 km and 2.2km with one planned west of Sarcee Trail)

Richmond Road doesn't meet the criteria for a Collector or Arterial Road