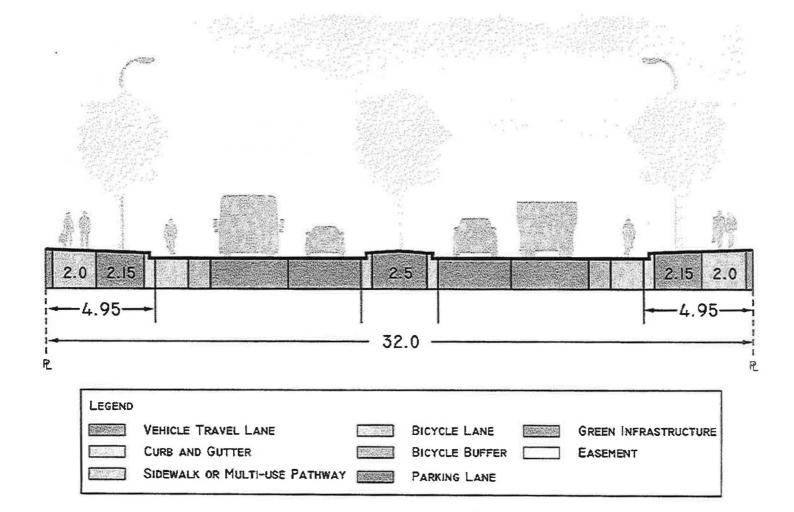

Figure 5,3-4: Local arterial street

| Arterial Streets<br>Local Arterial |                 |                          |
|------------------------------------|-----------------|--------------------------|
| Daily Traffic Volume<br>(vehicles) | Number of Lanes | Right-of-way Requirement |
| 15,000 - 20,000                    | 4               | 32.0 m (min)             |