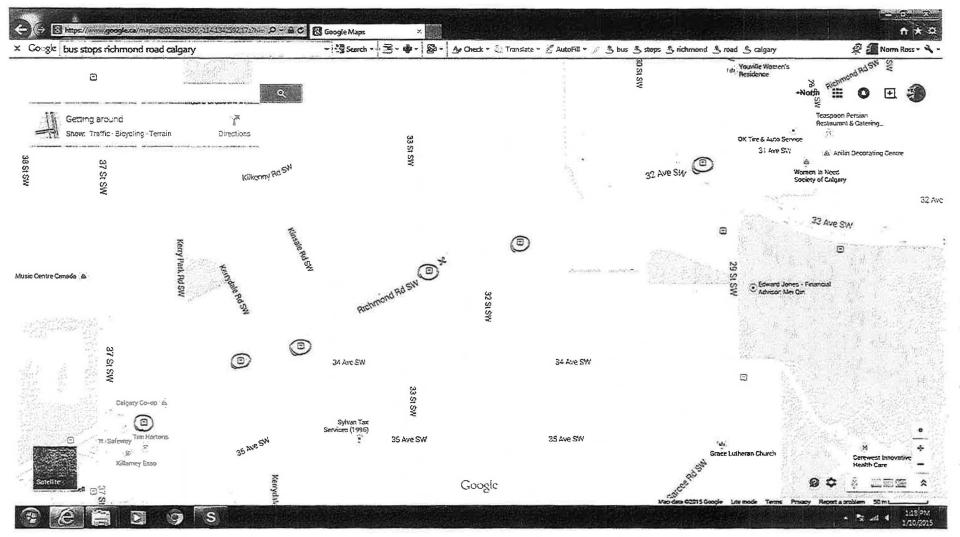

RECENTLY SIX BUS STOPES BETWEEN 37<sup>TH</sup> STREET AND 29<sup>TH</sup> STREET HAVE BEEN REMOVED MAKING THE DISTANCES TO THE NEAREST TRANSIT STOPS AT LEAST 30% GREATER THAN THE 400 METER GUIDELINE (THEY ARE 550, 550 AND 700 METERS AWAY)

PUD2014-0156 Multi Residential Infill Guidelines Att

. . . .

The distances to the nearest transit stops are actually 30% greater than the 400m guideline (550m, 550m and 700m). There are no transit stops on the north side of Richmond Rd. where this property isl