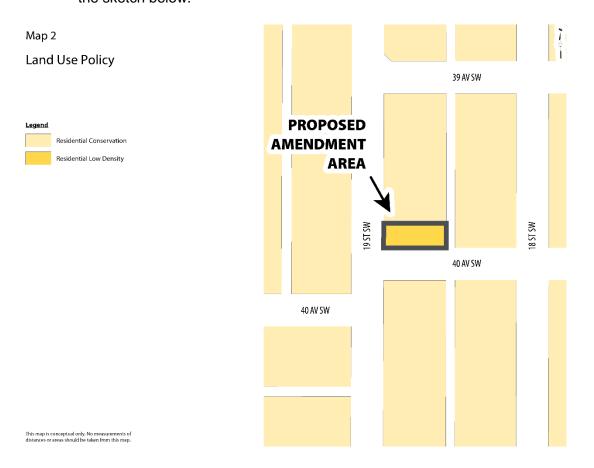

## NOW, THEREFORE, THE COUNCIL OF THE CITY OF CALGARY ENACTS AS FOLLOWS:

- 1. The South Calgary/Altadore Area Redevelopment Plan attached to and forming part of Bylaw 13P86, as amended, is hereby further amended as follows:
  - (a) Amend Map 2 entitled 'Land Use Policy' by changing 0.06 hectares ± (0.15 acres ±) located at 1912 40 Avenue SW (Plan 4690N, Block B, Lots 13 and 14) from 'Residential Conservation' to 'Residential Low Density', as generally illustrated in the sketch below: