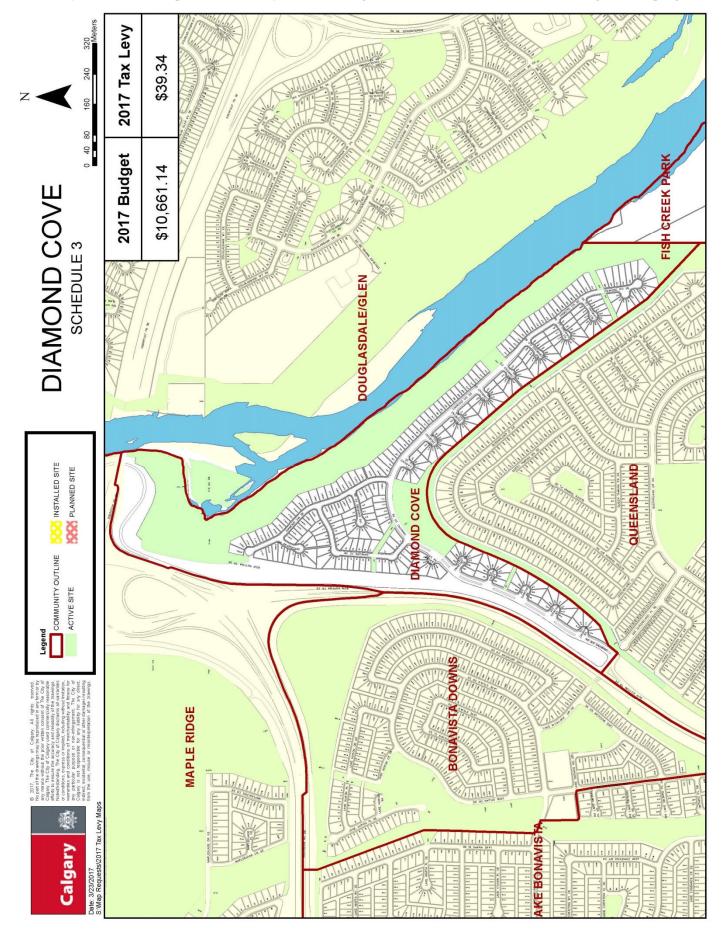

## DD/G Z 400 Meters 2017 Tax Levy SCENI BO ģ \$61.80 300 GREEN Z 200 0 50 100 2017 Budget \$119,335.80 VALLEY RIDGE SCHEDULE 12 01B 010 INSTALLED SITE PLANNED SITE 1 7111T) COMMUNITY OUTLINE 8 1-ACTIVE SITE **ALLEY RIDGE** Cend 010 111 3 4 4 3 4 4 3 5 5 5 2 2 3 3 3 2 5 CRESTMONT 2017 Tax Levy Map Calgary 01H Map Reques