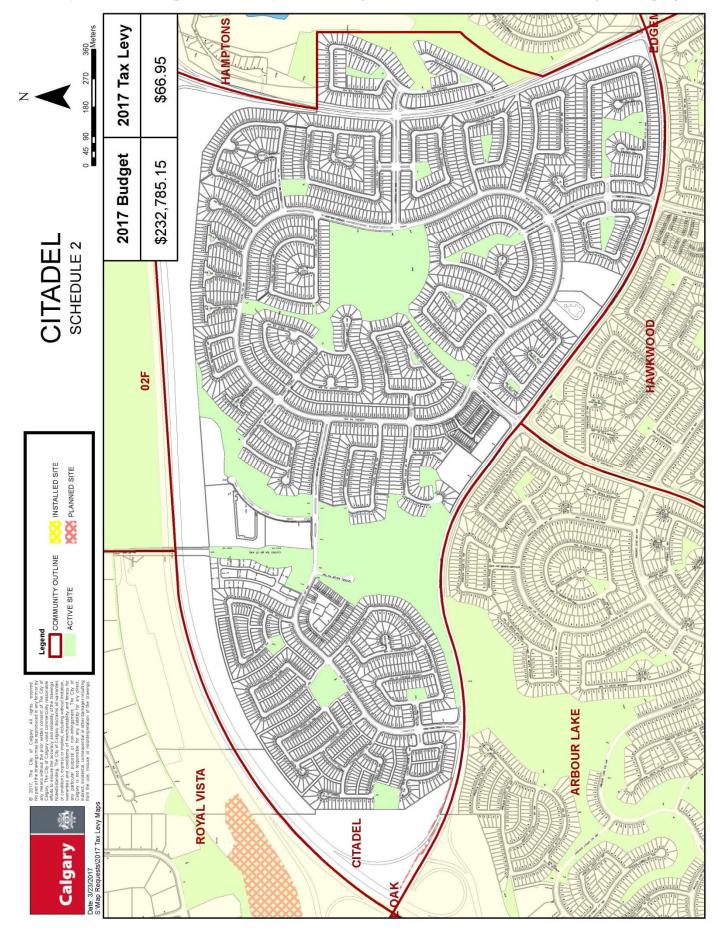

## DD/G Z 400 Meters 2017 Tax Levy SCENI BO ģ \$61.80 300 GREEN Z 200 0 50 100 2017 Budget \$119,335.80 VALLEY RIDGE SCHEDULE 12 01B 010 INSTALLED SITE PLANNED SITE 1 7111T) COMMUNITY OUTLINE 8 1-ACTIVE SITE **ALLEY RIDGE** Cend 010 111 3 4 4 3 4 4 3 5 5 5 2 2 3 3 3 2 5 CRESTMONT 2017 Tax Levy Map Calgary 01H Map Reques