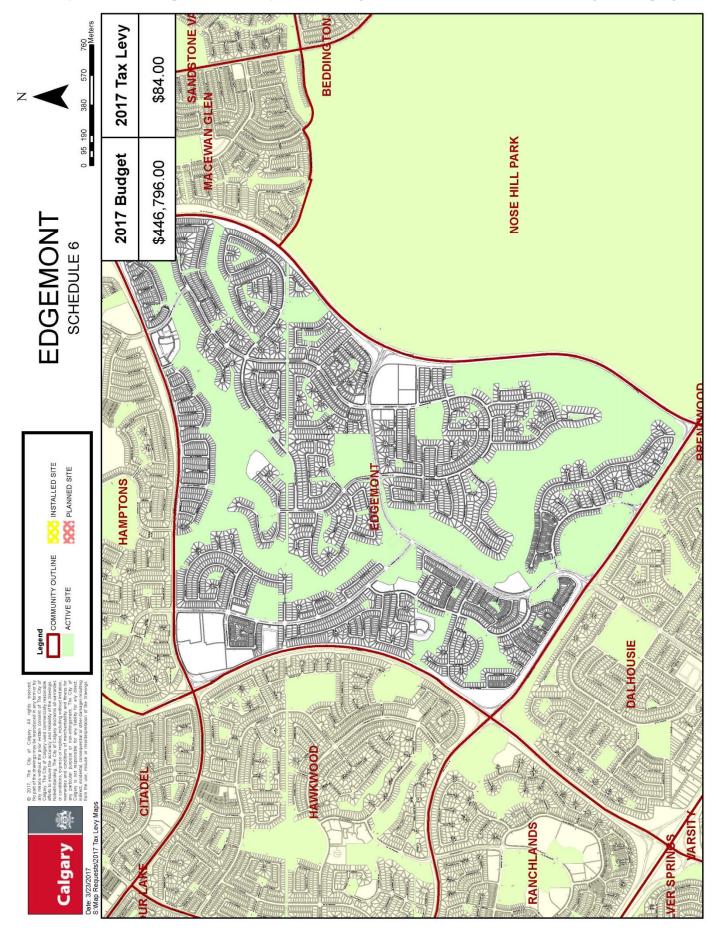

## DD/G Z 400 Meters 2017 Tax Levy SCENI BO ģ \$61.80 300 GREEN Z 200 0 50 100 2017 Budget \$119,335.80 VALLEY RIDGE SCHEDULE 12 01B 010 INSTALLED SITE PLANNED SITE 1 7111T) COMMUNITY OUTLINE 8 1-ACTIVE SITE **ALLEY RIDGE** Cend 010 111 3 4 4 3 4 4 3 5 5 5 2 2 3 3 3 2 5 CRESTMONT 2017 Tax Levy Map Calgary 01H Map Reques