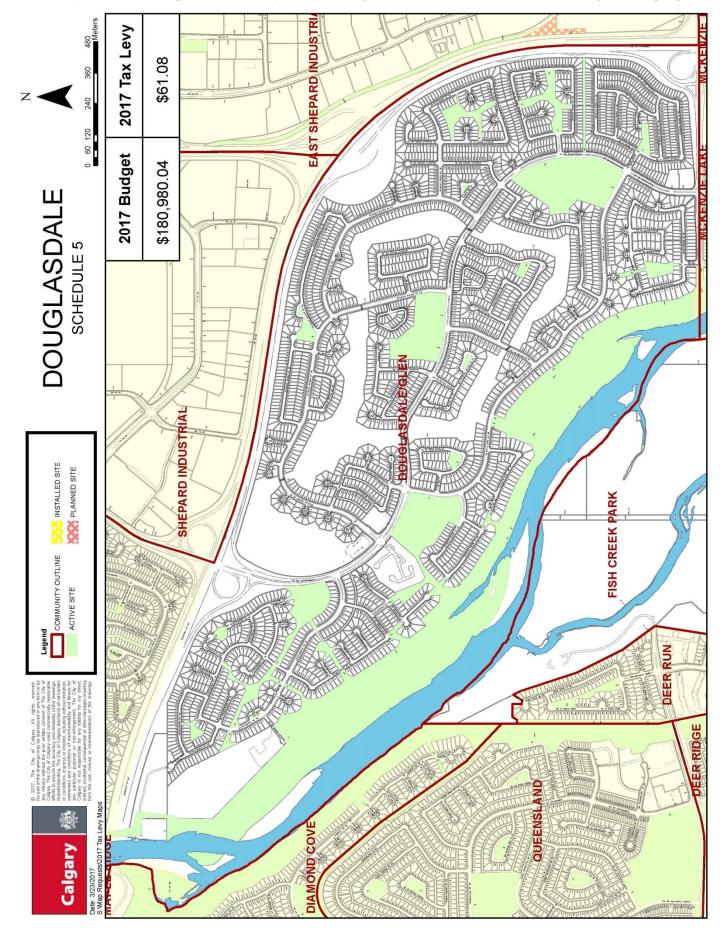

## DD/G Z 400 Meters 2017 Tax Levy SCENI BO ģ \$61.80 300 GREEN Z 200 0 50 100 2017 Budget \$119,335.80 VALLEY RIDGE SCHEDULE 12 01B 010 INSTALLED SITE PLANNED SITE 1 7111T) COMMUNITY OUTLINE 8 1-ACTIVE SITE **ALLEY RIDGE** Cend 010 111 3 4 4 3 4 4 3 5 5 5 2 2 3 3 3 2 5 CRESTMONT 2017 Tax Levy Map Calgary 01H Map Reques