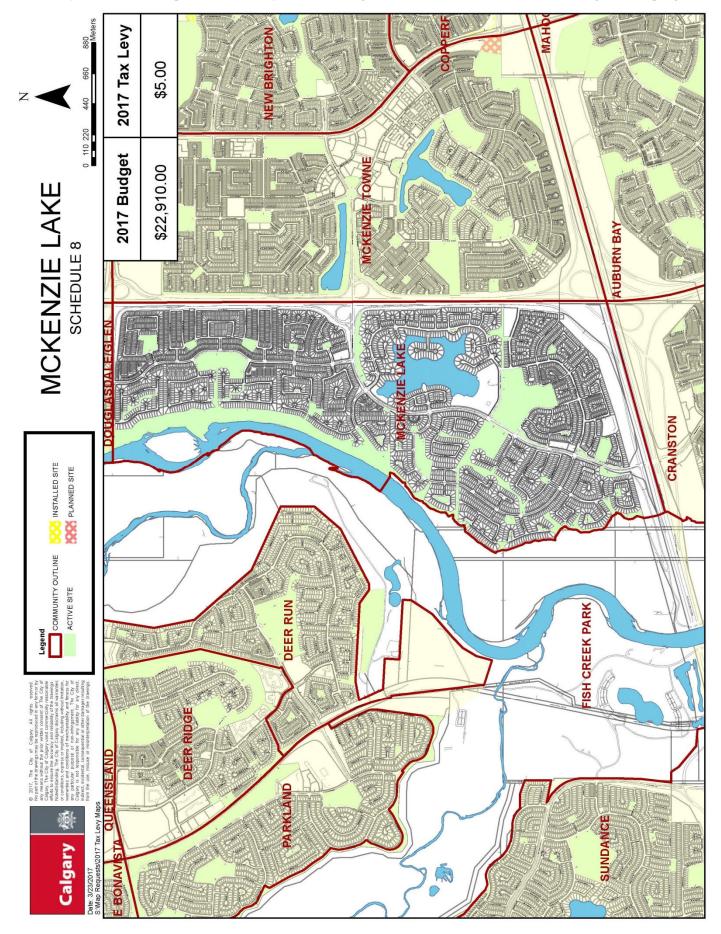

## DD/G Z 400 Meters 2017 Tax Levy SCENI BO ģ \$61.80 300 GREEN Z 200 0 50 100 2017 Budget \$119,335.80 VALLEY RIDGE SCHEDULE 12 01B 010 INSTALLED SITE PLANNED SITE 1 7111T) COMMUNITY OUTLINE 8 1-ACTIVE SITE **ALLEY RIDGE** Cend 010 111 3 4 4 3 4 4 3 5 5 5 2 2 3 3 3 2 5 CRESTMONT 2017 Tax Levy Map Calgary 01H Map Reques