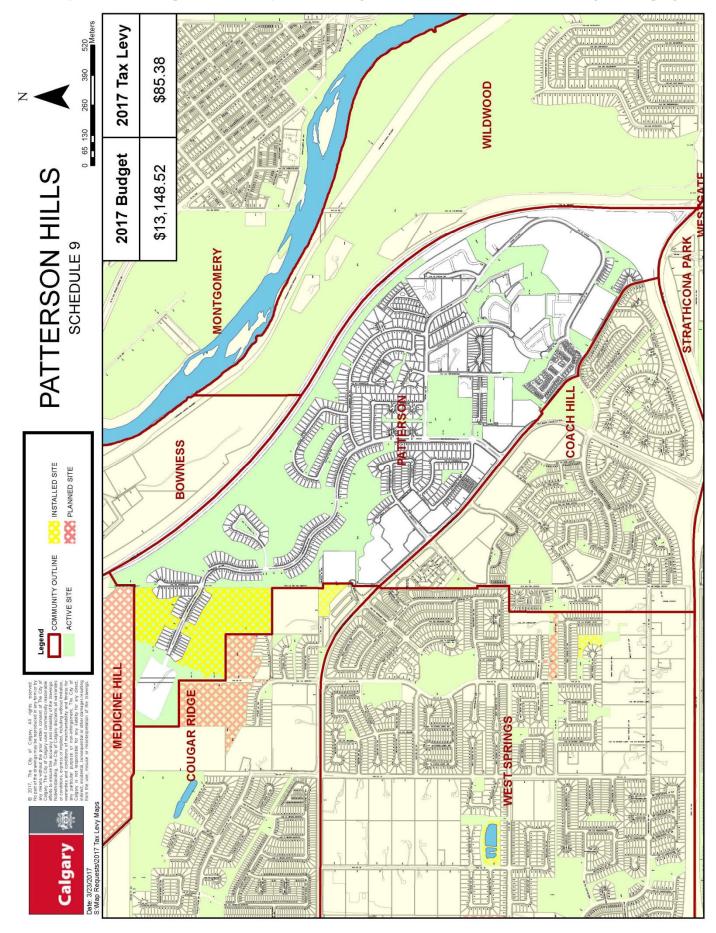

## DD/G Z 400 Meters 2017 Tax Levy SCENI BO ģ \$61.80 300 GREEN Z 200 0 50 100 2017 Budget \$119,335.80 VALLEY RIDGE SCHEDULE 12 01B 010 INSTALLED SITE PLANNED SITE 1 7111T) COMMUNITY OUTLINE 8 1-ACTIVE SITE **ALLEY RIDGE** Cend 010 111 3 4 4 3 4 4 3 5 5 5 2 2 3 3 3 2 5 CRESTMONT 2017 Tax Levy Map Calgary 01H Map Reques