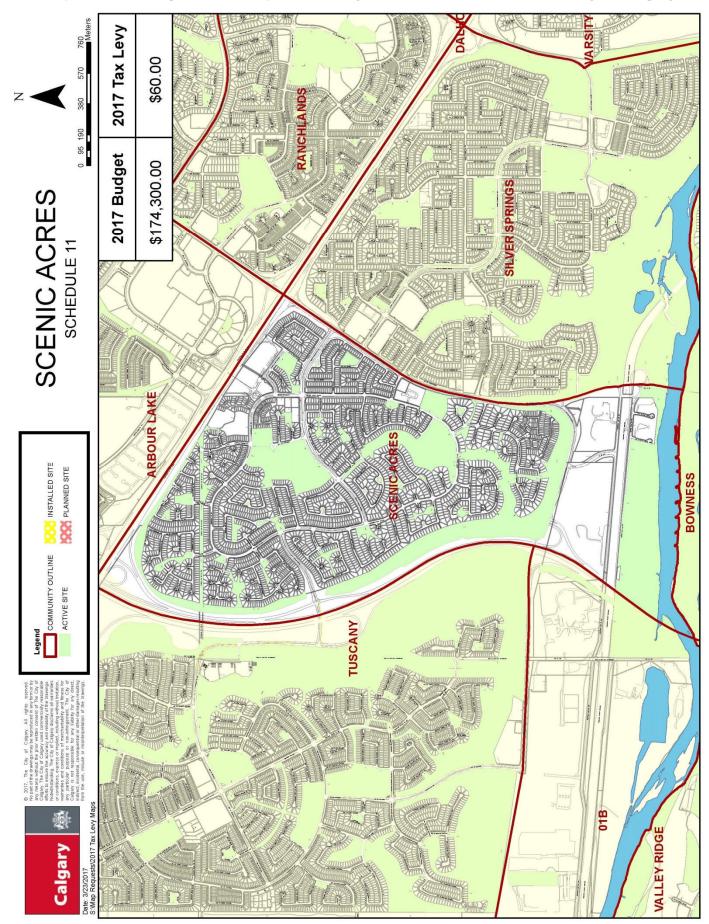

## DD/G Z 400 Meters 2017 Tax Levy SCENI BO ģ \$61.80 300 GREEN Z 200 0 50 100 2017 Budget \$119,335.80 VALLEY RIDGE SCHEDULE 12 01B 010 INSTALLED SITE PLANNED SITE 1 7111T) COMMUNITY OUTLINE 8 1-ACTIVE SITE **ALLEY RIDGE** Cend 010 111 3 4 4 3 4 4 3 5 5 5 2 2 3 3 3 2 5 CRESTMONT 2017 Tax Levy Map Calgary 01H Map Reques