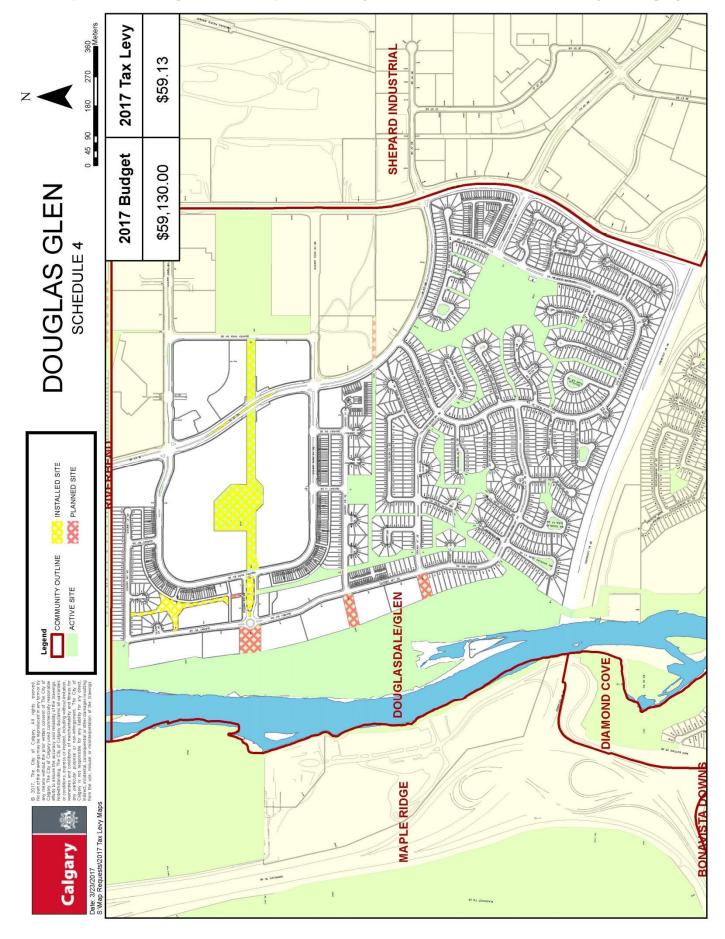

## DD/G Z 400 Meters 2017 Tax Levy SCENI BO ģ \$61.80 300 GREEN Z 200 0 50 100 2017 Budget \$119,335.80 VALLEY RIDGE SCHEDULE 12 01B 010 INSTALLED SITE PLANNED SITE 1 7111T) COMMUNITY OUTLINE 8 1-ACTIVE SITE **ALLEY RIDGE** Cend 010 111 3 4 4 3 4 4 3 5 5 5 2 2 3 3 3 2 5 CRESTMONT 2017 Tax Levy Map Calgary 01H Map Reques