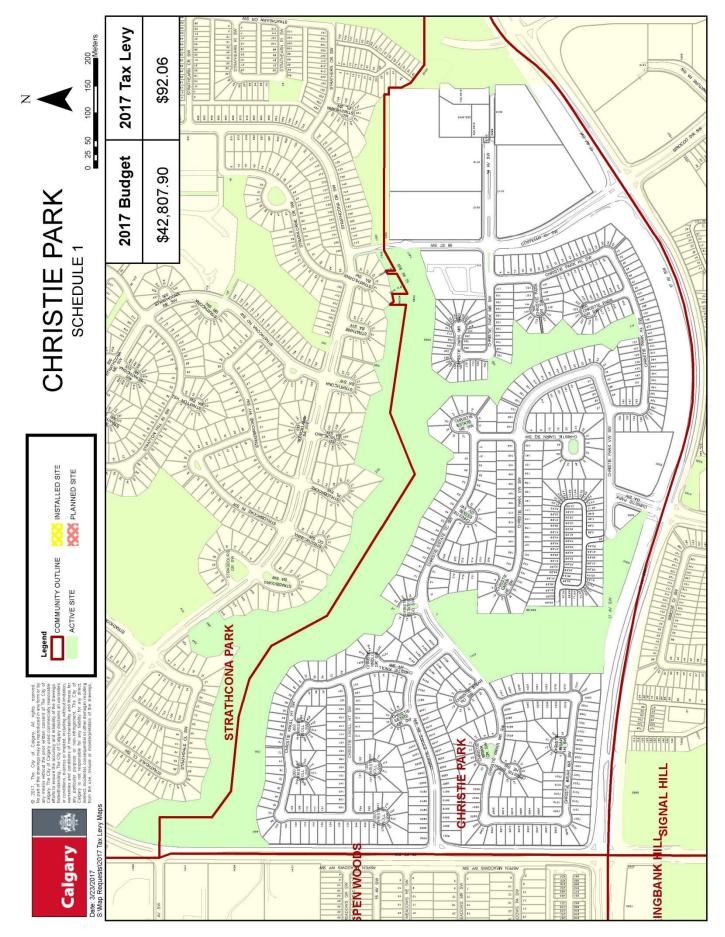

## DD/G Z 400 Meters 2017 Tax Levy SCENI BO ģ \$61.80 300 GREEN Z 200 0 50 100 2017 Budget \$119,335.80 VALLEY RIDGE SCHEDULE 12 01B 010 INSTALLED SITE PLANNED SITE 1 7111T) COMMUNITY OUTLINE 8 1-ACTIVE SITE **ALLEY RIDGE** Cend 010 111 3 4 4 3 4 4 3 5 5 5 2 2 3 3 3 2 5 CRESTMONT 2017 Tax Levy Map Calgary 01H Map Reques