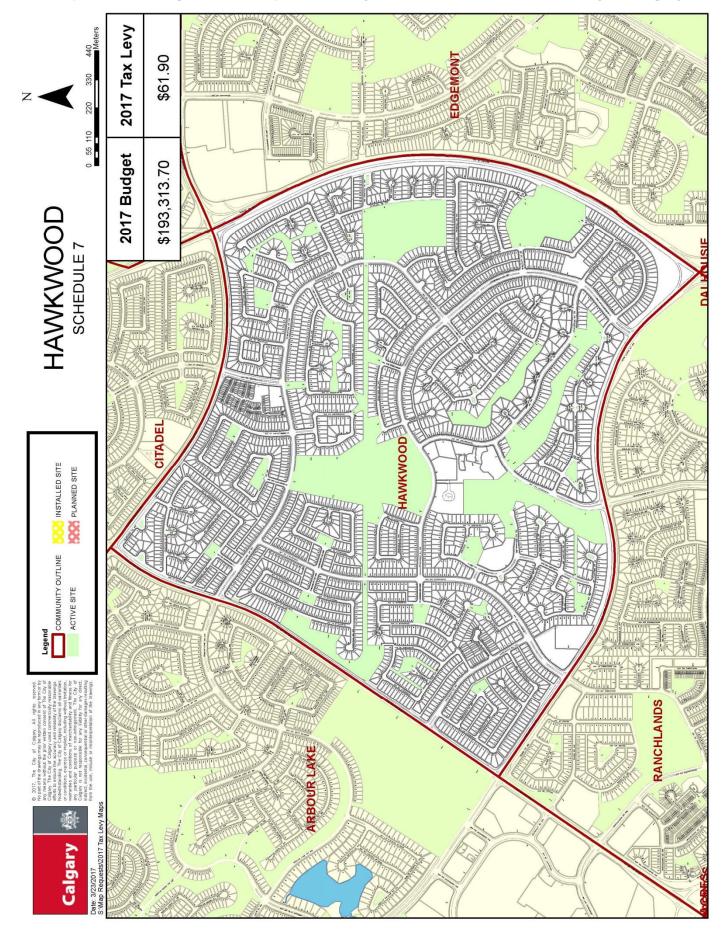

## DD/G Z 400 Meters 2017 Tax Levy SCENI BO ģ \$61.80 300 GREEN Z 200 0 50 100 2017 Budget \$119,335.80 VALLEY RIDGE SCHEDULE 12 01B 010 INSTALLED SITE PLANNED SITE 1 7111T) COMMUNITY OUTLINE 8 1-ACTIVE SITE **ALLEY RIDGE** Cend 010 111 3 4 4 3 4 4 3 5 5 5 2 2 3 3 3 2 5 CRESTMONT 2017 Tax Levy Map Calgary 01H Map Reques