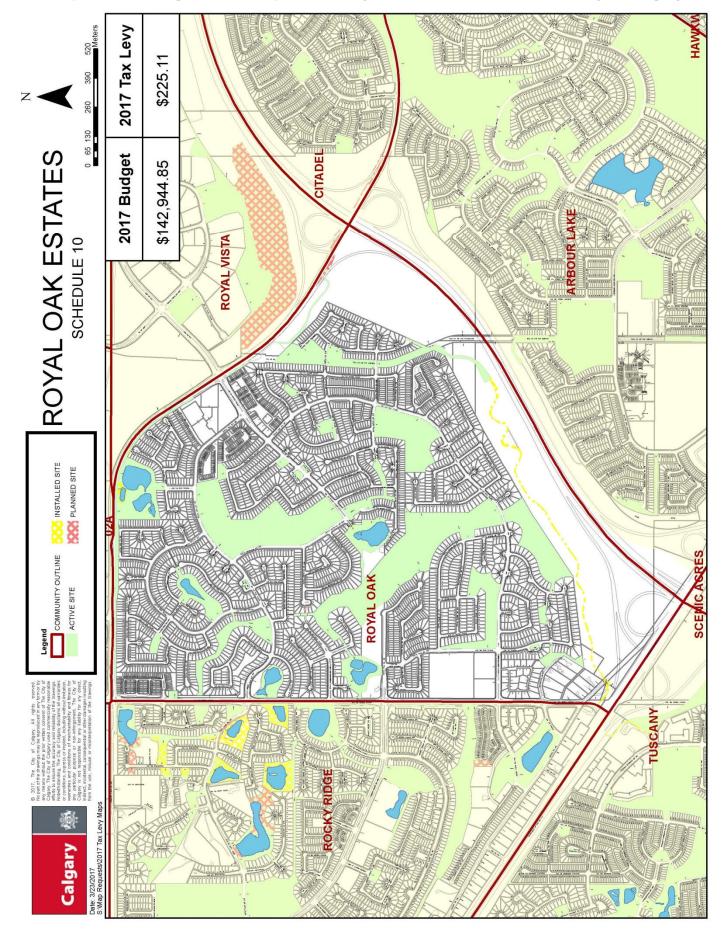

## DD/G Z 400 Meters 2017 Tax Levy SCENI BO ģ \$61.80 300 GREEN Z 200 0 50 100 2017 Budget \$119,335.80 VALLEY RIDGE SCHEDULE 12 01B 010 INSTALLED SITE PLANNED SITE 1 7111T) COMMUNITY OUTLINE 8 1-ACTIVE SITE **ALLEY RIDGE** Cend 010 111 3 4 4 3 4 4 3 5 5 5 2 2 3 3 3 2 5 CRESTMONT 2017 Tax Levy Map Calgary 01H Map Reques