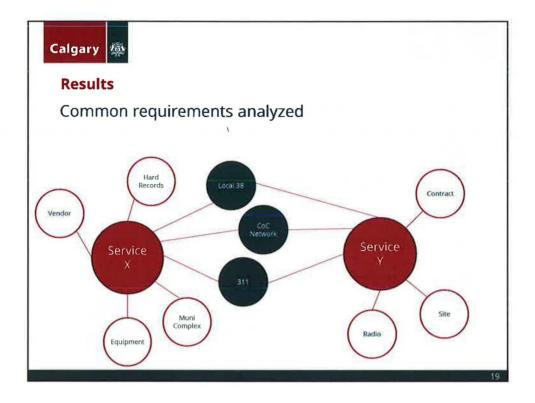

# Results

- Understanding Calgary's disaster risk;
- Understanding how City services are resilient and vulnerable to these risks;
- Plan to share information with stakeholders involved in managing disaster risk.