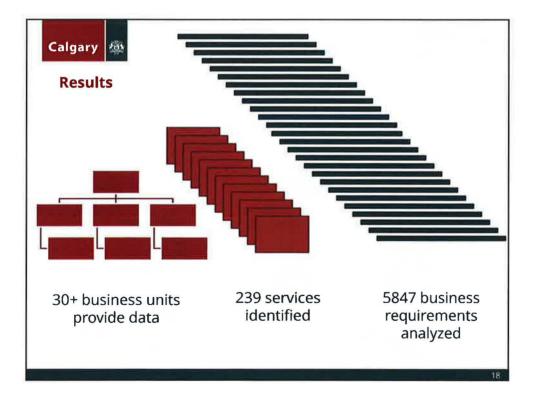

## 11/7/2018

| Service   | # of requirements    | Resilient | Vulnerable | % vulnerable | %<br>diff from     |
|-----------|----------------------|-----------|------------|--------------|--------------------|
| Level     | in of regarizing the | neoment   | Vunctuore  |              | 2016               |
| Essential | 3181                 | 1848      | 1333       | 42%          | - 2%               |
| Necessary | 1457                 | 854       | 603        | 41%          | -16%               |
| Valued    | 1209                 | 578       | 631        | 52%          | -1 <mark>0%</mark> |
| Total     | 5847                 | 3280      | 2567       | 44%          | -7%                |