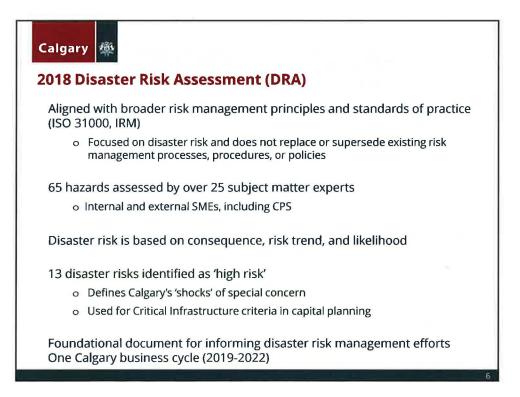

# **High Risk Disasters in Calgary**

- Catastrophic riverine flooding Bow (1:100)
- Catastrophic riverine flooding
  Elbow River (1:100)
- Extreme cold

ï

- Major critical infrastructure failure or disruption
- Major dam breach Bow River

- Major hostage incident\*
- Major drought
- Major rail incident
- Severe storm blizzard
- Severe storm heavy rainstorm
- Severe storm winter storm
- Tornado
- Mass casualty incident\*

\* special consideration when determining likelihood for police/security threats