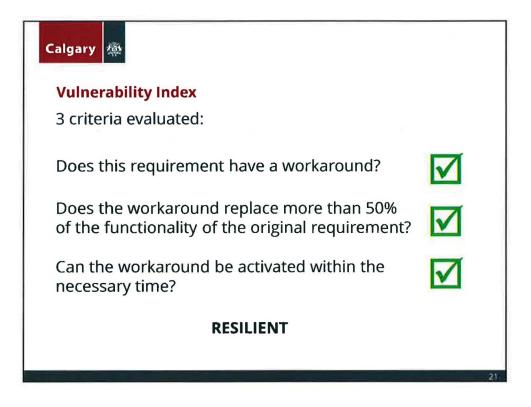

## 11/7/2018

| Service   | # of requirements    | Resilient | Vulnerable | % vulnerable | %<br>diff from     |
|-----------|----------------------|-----------|------------|--------------|--------------------|
| Level     | in of regarizing the | neoment   | Vunctuore  |              | 2016               |
| Essential | 3181                 | 1848      | 1333       | 42%          | - 2%               |
| Necessary | 1457                 | 854       | 603        | 41%          | -16%               |
| Valued    | 1209                 | 578       | 631        | 52%          | -1 <mark>0%</mark> |
| Total     | 5847                 | 3280      | 2567       | 44%          | -7%                |