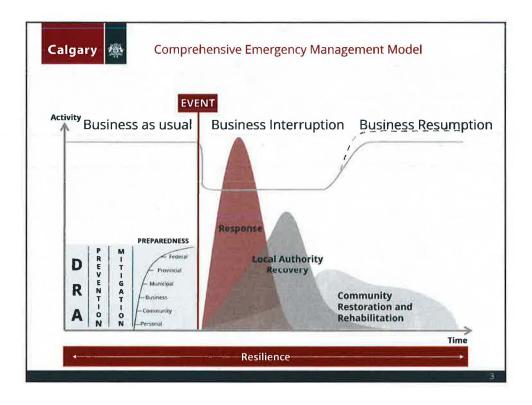

## 11/7/2018













ς.



|            |                   | Consequence   |          |          |         |              |  |  |
|------------|-------------------|---------------|----------|----------|---------|--------------|--|--|
|            |                   | Insignificant | Minor    | Moderate | Major   | Catastrophic |  |  |
| Likelihood | Almost<br>Certain | Medium        | Medium   | High     | Extreme | Extreme      |  |  |
|            | Likely            | Low           | Medium   | High     | Extreme | Extreme      |  |  |
|            | Unlikely          | Low           | Low      | Medium   | High    | Extreme      |  |  |
|            | Rare              | Very Low      | Low      | Medium   | High    | High         |  |  |
|            | Very Rare         | Very Low      | Very Lo