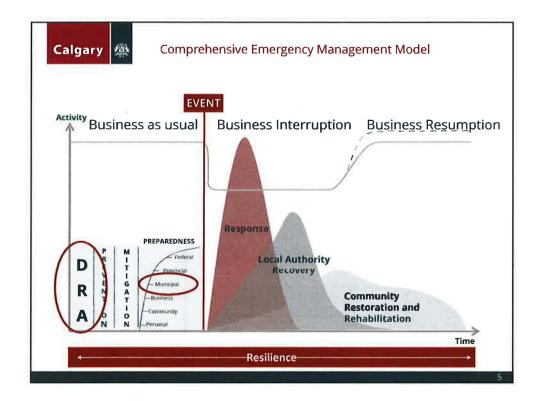

# Results

- Understanding Calgary's disaster risk;
- Understanding how City services are resilient and vulnerable to these risks;
- Plan to share information with stakeholders involved in managing disaster risk.