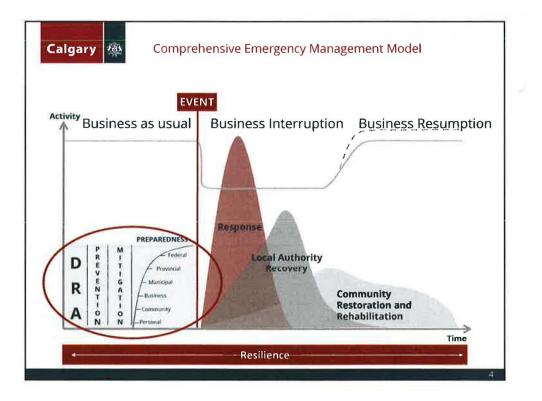

## 11/7/2018













ς.



|            |                   | Consequence   |          |          |         |              |  |  |
|------------|-------------------|---------------|----------|----------|---------|--------------|--|--|
|            |                   | Insignificant | Minor    | Moderate | Major   | Catastrophic |  |  |
| Likelihood | Almost<br>Certain | Medium        | Medium   | High     | Extreme | Extreme      |  |  |
|            | Likely            | Low           | Medium   | High     | Extreme | Extreme      |  |  |
|            | Unlikely          | Low           | Low      | Medium   | High    | Extreme      |  |  |
|            | Rare              | Very Low      | Low      | Medium   | High    | High         |  |  |
|            | Very Rare         | Very Low      | Very Low