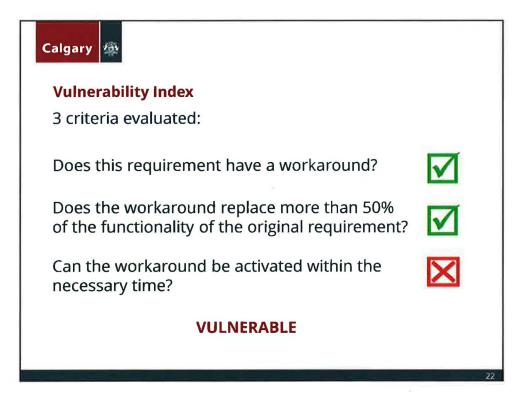

## 11/7/2018

| Service   | # of requirements    | Resilient | Vulnerable | % vulnerable | %<br>diff from     |
|-----------|----------------------|-----------|------------|--------------|--------------------|
| Level     | in of regarizing the | neoment   | Vunctuore  |              | 2016               |
| Essential | 3181                 | 1848      | 1333       | 42%          | - 2%               |
| Necessary | 1457                 | 854       | 603        | 41%          | -16%               |
| Valued    | 1209                 | 578       | 631        | 52%          | -1 <mark>0%</mark> |
| Total     | 5847                 | 3280      | 2567       | 44%          | -7%                |