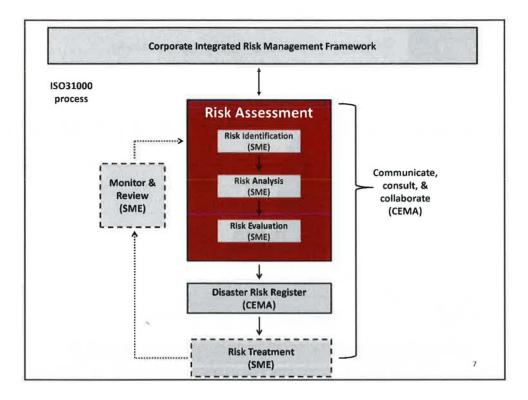

## 11/7/2018













ς.



|            |                   | Consequence   |          |          |         |              |  |  |
|------------|-------------------|---------------|----------|----------|---------|--------------|--|--|
|            |                   | Insignificant | Minor    | Moderate | Major   | Catastrophic |  |  |
| Likelihood | Almost<br>Certain | Medium        | Medium   | High     | Extreme | Extreme      |  |  |
|            | Likely            | Low           | Medium   | High     | Extreme | Extreme      |  |  |
|            | Unlikely          | Low           | Low      | Medium   | High    | Extreme      |  |  |
|            | Rare              | Very Low      | Low      | Medium   | High    | High         |  |  |
|            | Very Rare         | Very Low      | Very Low | Low