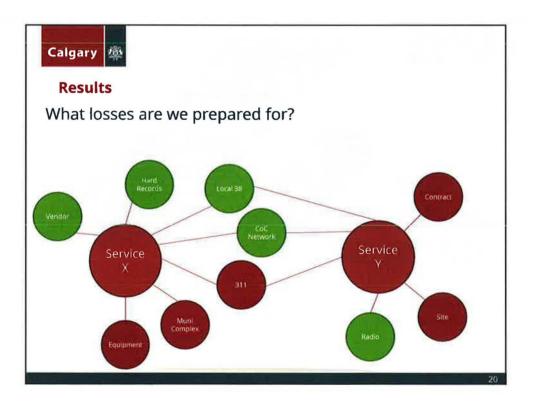

# Results

- Understanding Calgary's disaster risk;
- Understanding how City services are resilient and vulnerable to these risks;
- Plan to share information with stakeholders involved in managing disaster risk.