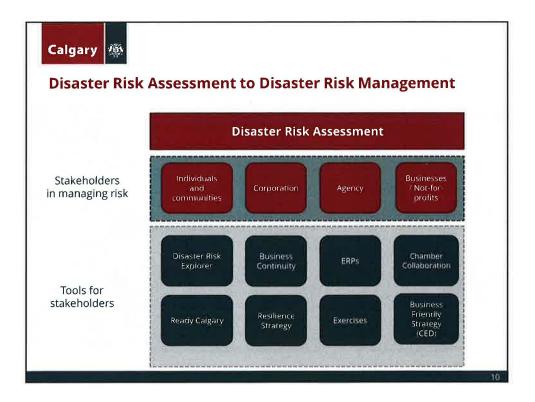

# Results

- Understanding Calgary's disaster risk;
- Understanding how City services are resilient and vulnerable to these risks;
- Plan to share information with stakeholders involved in managing disaster risk.