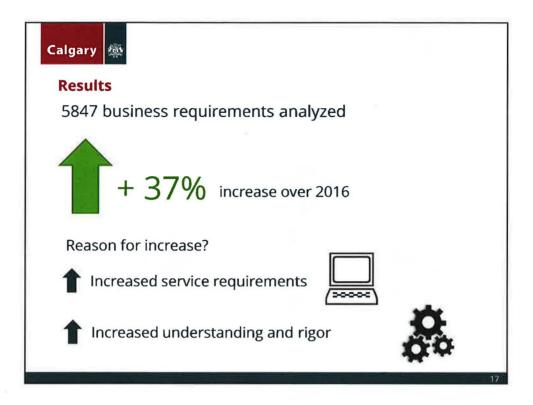

## 11/7/2018

| Service   | # of requirements    | Resilient | Vulnerable | % vulnerable | %<br>diff from     |
|-----------|----------------------|-----------|------------|--------------|--------------------|
| Level     | in of regarizing the | neoment   | Vunctuore  |              | 2016               |
| Essential | 3181                 | 1848      | 1333       | 42%          | - 2%               |
| Necessary | 1457                 | 854       | 603        | 41%          | -16%               |
| Valued    | 1209                 | 578       | 631        | 52%          | -1 <mark>0%</mark> |
| Total     | 5847                 | 3280      | 2567       | 44%          | -7%                |