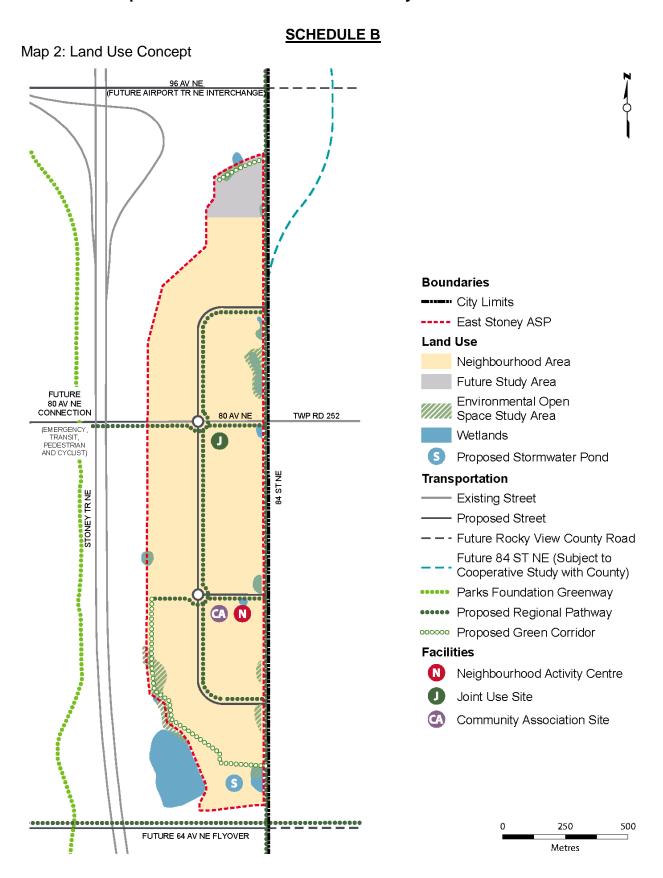

# NOW, THEREFORE, THE COUNCIL OF THE CITY OF CALGARY ENACTS AS FOLLOWS:

- 1. The East Stoney Area Structure Plan attached to and forming part of Bylaw 23P2017, as amended, is hereby further amended as follows:
  - (a) Delete the existing Map 1 entitled "Plan Area Location" and replace with revised Map 1 entitled "Plan Area Location", as attached as Schedule A.
  - (b) Delete the existing Map 2 entitled "Land Use Concept" and replace with revised Map 2 entitled "Land Use Concept", as attached as Schedule B.
  - (c) Delete the existing Map 3 entitled "Regional Pathways and Green Corridors" and replace with revised Map 3 entitled "Regional Pathways and Green Corridors", as attached as Schedule C.
  - (d) Delete the existing Map 4 entitled "Environmental Open Space (EOS) Study Area" and replace with revised Map 4 entitled "Environmental Open Space (EOS) Study Area", as attached as Schedule D.
  - (e) Delete the existing Map 5 entitled "Transit Network" and replace with revised Map 5 entitled "Transit Network", as attached as Schedule E.
  - (f) Delete the existing Map 6 entitled "Street Network" and replace with revised Map 6 entitled "Street Network", as attached as Schedule F.
  - (g) Delete the existing Map 7 entitled "Growth Management Overlay" and replace with revised Map 7 entitled "Growth Management Overlay", as attached as Schedule G.
  - (h) Delete the existing Map 8 entitled "Biophysical Features" and replace with revised Map 8 entitled "Biophysical Features", as attached as Schedule H.
  - (i) Delete the existing Map 9 entitled "Development Staging" and replace with revised Map 9 entitled "Development Staging", as attached as Schedule I.
  - (j) Delete the existing Map 10 entitled "Plan Area Constraints" and replace with revised Map 10 entitled "Plan Area Constraints", as attached as Schedule J.