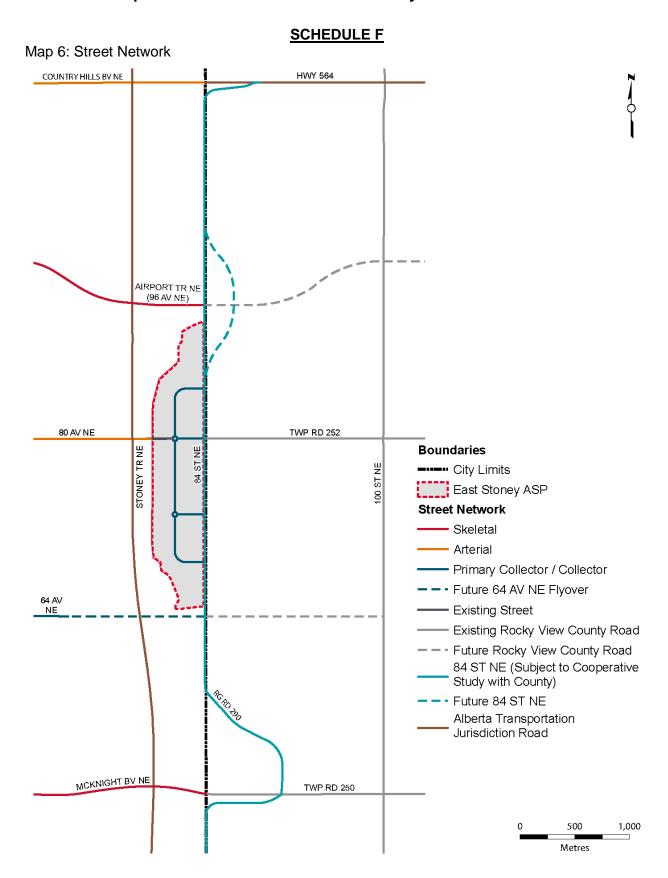

# NOW, THEREFORE, THE COUNCIL OF THE CITY OF CALGARY ENACTS AS FOLLOWS:

- 1. The East Stoney Area Structure Plan attached to and forming part of Bylaw 23P2017, as amended, is hereby further amended as follows:
  - (a) Delete the existing Map 1 entitled "Plan Area Location" and replace with revised Map 1 entitled "Plan Area Location", as attached as Schedule A.
  - (b) Delete the existing Map 2 entitled "Land Use Concept" and replace with revised Map 2 entitled "Land Use Concept", as attached as Schedule B.
  - (c) Delete the existing Map 3 entitled "Regional Pathways and Green Corridors" and replace with revised Map 3 entitled "Regional Pathways and Green Corridors", as attached as Schedule C.
  - (d) Delete the existing Map 4 entitled "Environmental Open Space (EOS) Study Area" and replace with revised Map 4 entitled "Environmental Open Space (EOS) Study Area", as attached as Schedule D.
  - (e) Delete the existing Map 5 entitled "Transit Network" and replace with revised Map 5 entitled "Transit Network", as attached as Schedule E.
  - (f) Delete the existing Map 6 entitled "Street Network" and replace with revised Map 6 entitled "Street Network", as attached as Schedule F.
  - (g) Delete the existing Map 7 entitled "Growth Management Overlay" and replace with revised Map 7 entitled "Growth Management Overlay", as attached as Schedule G.
  - (h) Delete the existing Map 8 entitled "Biophysical Features" and replace with revised Map 8 entitled "Biophysical Features", as attached as Schedule H.
  - (i) Delete the existing Map 9 entitled "Development Staging" and replace with revised Map 9 entitled "Development Staging", as attached as Schedule I.
  - (j) Delete the existing Map 10 entitled "Plan Area Constraints" and replace with revised Map 10 entitled "Plan Area Constraints", as attached as Schedule J.