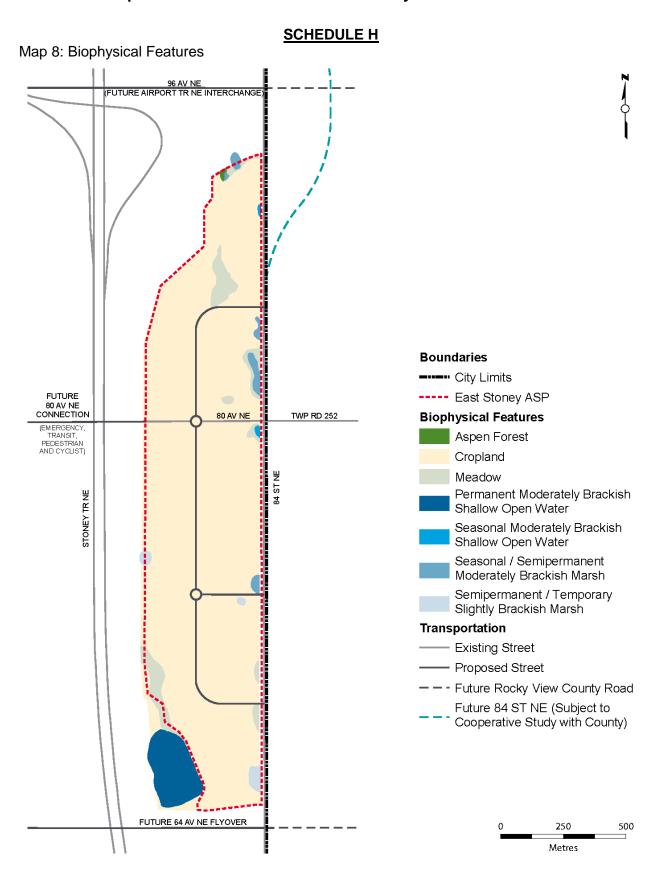

# NOW, THEREFORE, THE COUNCIL OF THE CITY OF CALGARY ENACTS AS FOLLOWS:

- 1. The East Stoney Area Structure Plan attached to and forming part of Bylaw 23P2017, as amended, is hereby further amended as follows:
  - (a) Delete the existing Map 1 entitled "Plan Area Location" and replace with revised Map 1 entitled "Plan Area Location", as attached as Schedule A.
  - (b) Delete the existing Map 2 entitled "Land Use Concept" and replace with revised Map 2 entitled "Land Use Concept", as attached as Schedule B.
  - (c) Delete the existing Map 3 entitled "Regional Pathways and Green Corridors" and replace with revised Map 3 entitled "Regional Pathways and Green Corridors", as attached as Schedule C.
  - (d) Delete the existing Map 4 entitled "Environmental Open Space (EOS) Study Area" and replace with revised Map 4 entitled "Environmental Open Space (EOS) Study Area", as attached as Schedule D.
  - (e) Delete the existing Map 5 entitled "Transit Network" and replace with revised Map 5 entitled "Transit Network", as attached as Schedule E.
  - (f) Delete the existing Map 6 entitled "Street Network" and replace with revised Map 6 entitled "Street Network", as attached as Schedule F.
  - (g) Delete the existing Map 7 entitled "Growth Management Overlay" and replace with revised Map 7 entitled "Growth Management Overlay", as attached as Schedule G.
  - (h) Delete the existing Map 8 entitled "Biophysical Features" and replace with revised Map 8 entitled "Biophysical Features", as attached as Schedule H.
  - (i) Delete the existing Map 9 entitled "Development Staging" and replace with revised Map 9 entitled "Development Staging", as attached as Schedule I.
  - (j) Delete the existing Map 10 entitled "Plan Area Constraints" and replace with revised Map 10 entitled "Plan Area Constraints", as attached as Schedule J.