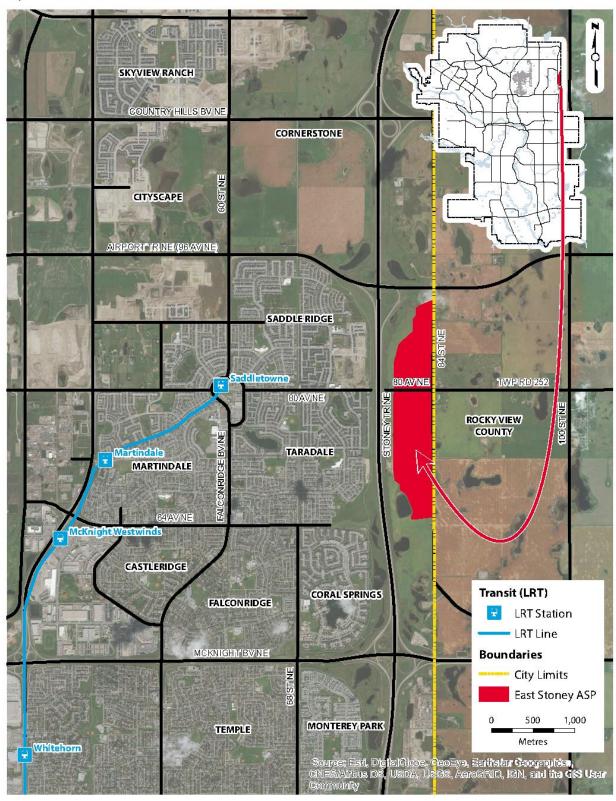

#### **SCHEDULE A**

Map 1: Plan Area Location

**SCHEDULE D** Map 4: Environmental Open Space (EOS) Study Area 96 AV NE\_ FUTURE AIRPORT TR NE INTERCHANGE FUTURE 80 AV NE CONNECTION 80 AV NE TWP RD 252 (EMERGENCY, TRANSIT, PEDESTRIAN AND CYCLIST) STONEY TR NE **Boundaries** ---- City Limits ---- East Stoney ASP Study Area Environmental Open Space Study Area **Transportation** - Existing Street - Proposed Street - - Future Rocky View County Road Future 84 ST NE (Subject to Cooperative Study with County) FUTURE 64 AV NE FLYOVER 250 500