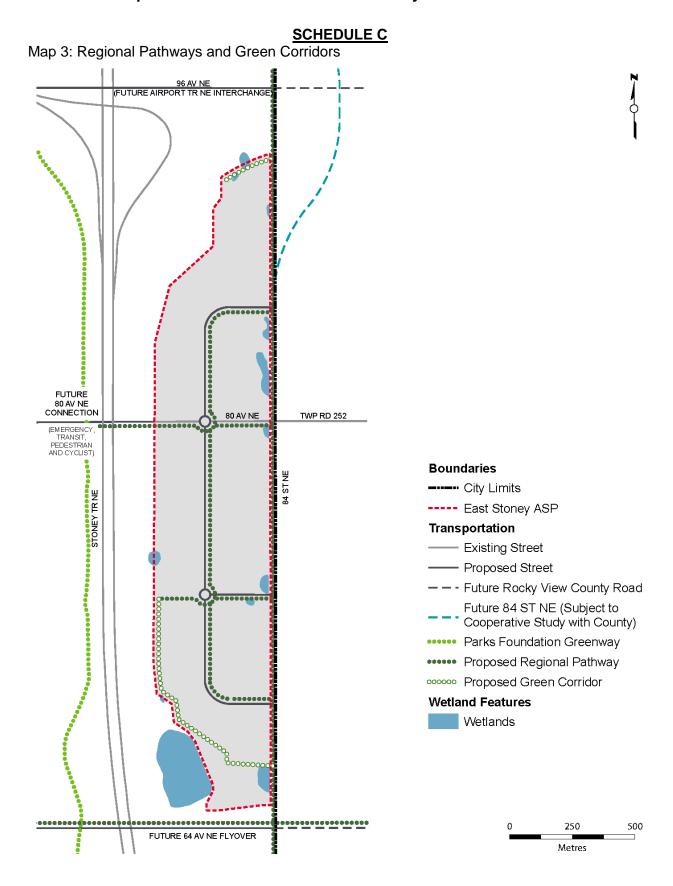

# NOW, THEREFORE, THE COUNCIL OF THE CITY OF CALGARY ENACTS AS FOLLOWS:

- 1. The East Stoney Area Structure Plan attached to and forming part of Bylaw 23P2017, as amended, is hereby further amended as follows:
  - (a) Delete the existing Map 1 entitled "Plan Area Location" and replace with revised Map 1 entitled "Plan Area Location", as attached as Schedule A.
  - (b) Delete the existing Map 2 entitled "Land Use Concept" and replace with revised Map 2 entitled "Land Use Concept", as attached as Schedule B.
  - (c) Delete the existing Map 3 entitled "Regional Pathways and Green Corridors" and replace with revised Map 3 entitled "Regional Pathways and Green Corridors", as attached as Schedule C.
  - (d) Delete the existing Map 4 entitled "Environmental Open Space (EOS) Study Area" and replace with revised Map 4 entitled "Environmental Open Space (EOS) Study Area", as attached as Schedule D.
  - (e) Delete the existing Map 5 entitled "Transit Network" and replace with revised Map 5 entitled "Transit Network", as attached as Schedule E.
  - (f) Delete the existing Map 6 entitled "Street Network" and replace with revised Map 6 entitled "Street Network", as attached as Schedule F.
  - (g) Delete the existing Map 7 entitled "Growth Management Overlay" and replace with revised Map 7 entitled "Growth Management Overlay", as attached as Schedule G.
  - (h) Delete the existing Map 8 entitled "Biophysical Features" and replace with revised Map 8 entitled "Biophysical Features", as attached as Schedule H.
  - (i) Delete the existing Map 9 entitled "Development Staging" and replace with revised Map 9 entitled "Development Staging", as attached as Schedule I.
  - (j) Delete the existing Map 10 entitled "Plan Area Constraints" and replace with revised Map 10 entitled "Plan Area Constraints", as attached as Schedule J.