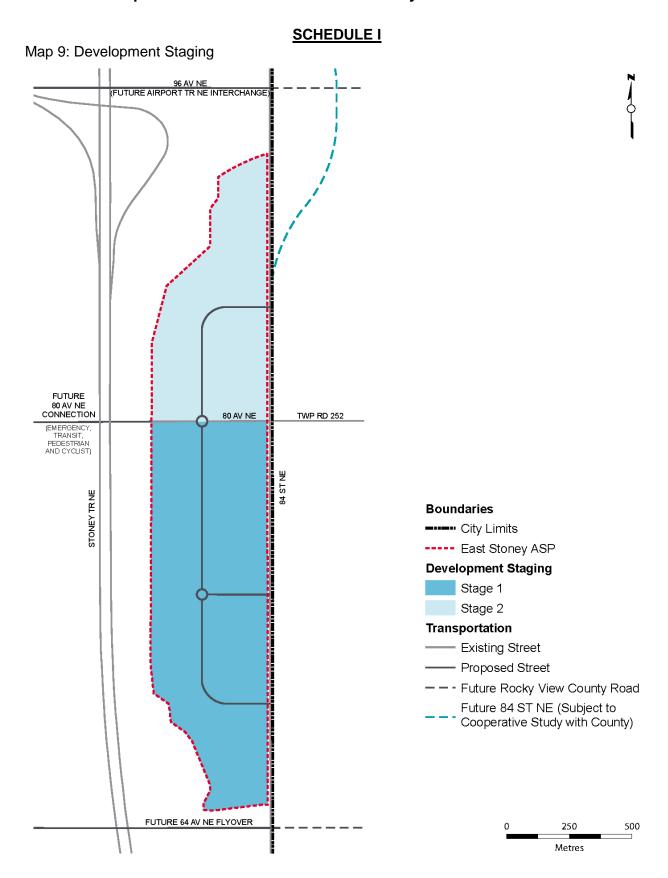

# NOW, THEREFORE, THE COUNCIL OF THE CITY OF CALGARY ENACTS AS FOLLOWS:

- 1. The East Stoney Area Structure Plan attached to and forming part of Bylaw 23P2017, as amended, is hereby further amended as follows:
  - (a) Delete the existing Map 1 entitled "Plan Area Location" and replace with revised Map 1 entitled "Plan Area Location", as attached as Schedule A.
  - (b) Delete the existing Map 2 entitled "Land Use Concept" and replace with revised Map 2 entitled "Land Use Concept", as attached as Schedule B.
  - (c) Delete the existing Map 3 entitled "Regional Pathways and Green Corridors" and replace with revised Map 3 entitled "Regional Pathways and Green Corridors", as attached as Schedule C.
  - (d) Delete the existing Map 4 entitled "Environmental Open Space (EOS) Study Area" and replace with revised Map 4 entitled "Environmental Open Space (EOS) Study Area", as attached as Schedule D.
  - (e) Delete the existing Map 5 entitled "Transit Network" and replace with revised Map 5 entitled "Transit Network", as attached as Schedule E.
  - (f) Delete the existing Map 6 entitled "Street Network" and replace with revised Map 6 entitled "Street Network", as attached as Schedule F.
  - (g) Delete the existing Map 7 entitled "Growth Management Overlay" and replace with revised Map 7 entitled "Growth Management Overlay", as attached as Schedule G.
  - (h) Delete the existing Map 8 entitled "Biophysical Features" and replace with revised Map 8 entitled "Biophysical Features", as attached as Schedule H.
  - (i) Delete the existing Map 9 entitled "Development Staging" and replace with revised Map 9 entitled "Development Staging", as attached as Schedule I.
  - (j) Delete the existing Map 10 entitled "Plan Area Constraints" and replace with revised Map 10 entitled "Plan Area Constraints", as attached as Schedule J.