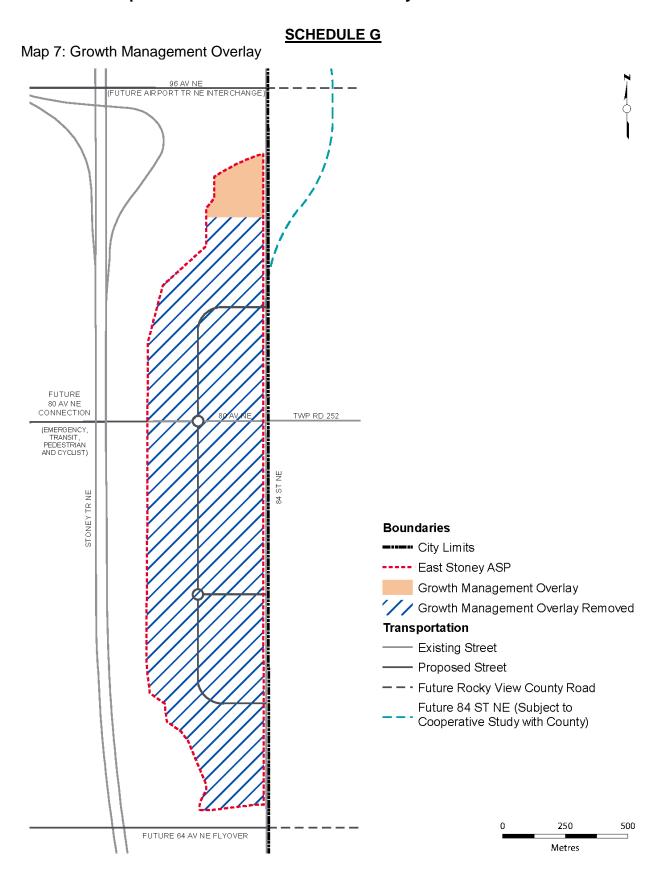

# NOW, THEREFORE, THE COUNCIL OF THE CITY OF CALGARY ENACTS AS FOLLOWS:

- 1. The East Stoney Area Structure Plan attached to and forming part of Bylaw 23P2017, as amended, is hereby further amended as follows:
  - (a) Delete the existing Map 1 entitled "Plan Area Location" and replace with revised Map 1 entitled "Plan Area Location", as attached as Schedule A.
  - (b) Delete the existing Map 2 entitled "Land Use Concept" and replace with revised Map 2 entitled "Land Use Concept", as attached as Schedule B.
  - (c) Delete the existing Map 3 entitled "Regional Pathways and Green Corridors" and replace with revised Map 3 entitled "Regional Pathways and Green Corridors", as attached as Schedule C.
  - (d) Delete the existing Map 4 entitled "Environmental Open Space (EOS) Study Area" and replace with revised Map 4 entitled "Environmental Open Space (EOS) Study Area", as attached as Schedule D.
  - (e) Delete the existing Map 5 entitled "Transit Network" and replace with revised Map 5 entitled "Transit Network", as attached as Schedule E.
  - (f) Delete the existing Map 6 entitled "Street Network" and replace with revised Map 6 entitled "Street Network", as attached as Schedule F.
  - (g) Delete the existing Map 7 entitled "Growth Management Overlay" and replace with revised Map 7 entitled "Growth Management Overlay", as attached as Schedule G.
  - (h) Delete the existing Map 8 entitled "Biophysical Features" and replace with revised Map 8 entitled "Biophysical Features", as attached as Schedule H.
  - (i) Delete the existing Map 9 entitled "Development Staging" and replace with revised Map 9 entitled "Development Staging", as attached as Schedule I.
  - (j) Delete the existing Map 10 entitled "Plan Area Constraints" and replace with revised Map 10 entitled "Plan Area Constraints", as attached as Schedule J.