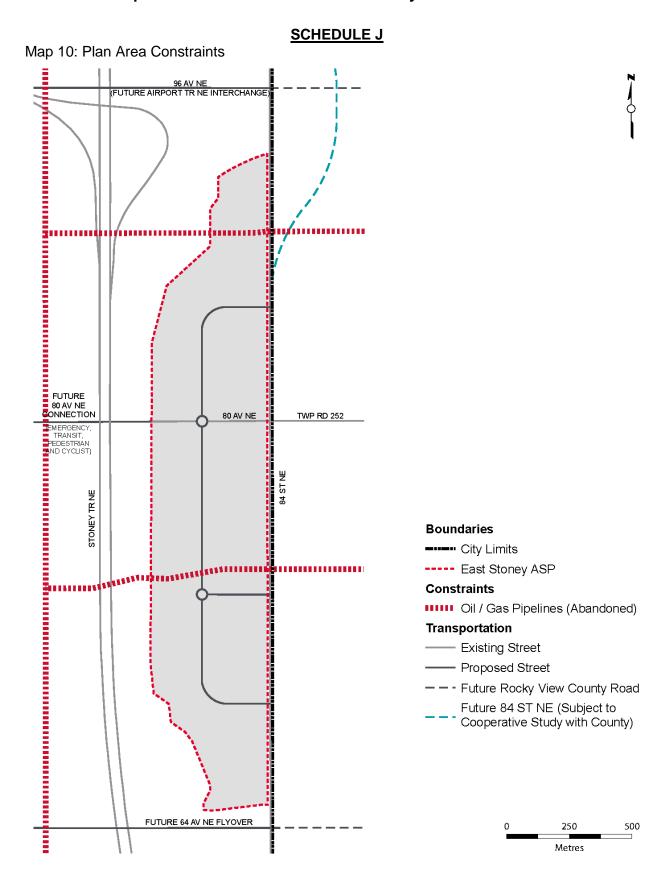

# NOW, THEREFORE, THE COUNCIL OF THE CITY OF CALGARY ENACTS AS FOLLOWS:

- 1. The East Stoney Area Structure Plan attached to and forming part of Bylaw 23P2017, as amended, is hereby further amended as follows:
  - (a) Delete the existing Map 1 entitled "Plan Area Location" and replace with revised Map 1 entitled "Plan Area Location", as attached as Schedule A.
  - (b) Delete the existing Map 2 entitled "Land Use Concept" and replace with revised Map 2 entitled "Land Use Concept", as attached as Schedule B.
  - (c) Delete the existing Map 3 entitled "Regional Pathways and Green Corridors" and replace with revised Map 3 entitled "Regional Pathways and Green Corridors", as attached as Schedule C.
  - (d) Delete the existing Map 4 entitled "Environmental Open Space (EOS) Study Area" and replace with revised Map 4 entitled "Environmental Open Space (EOS) Study Area", as attached as Schedule D.
  - (e) Delete the existing Map 5 entitled "Transit Network" and replace with revised Map 5 entitled "Transit Network", as attached as Schedule E.
  - (f) Delete the existing Map 6 entitled "Street Network" and replace with revised Map 6 entitled "Street Network", as attached as Schedule F.
  - (g) Delete the existing Map 7 entitled "Growth Management Overlay" and replace with revised Map 7 entitled "Growth Management Overlay", as attached as Schedule G.
  - (h) Delete the existing Map 8 entitled "Biophysical Features" and replace with revised Map 8 entitled "Biophysical Features", as attached as Schedule H.
  - (i) Delete the existing Map 9 entitled "Development Staging" and replace with revised Map 9 entitled "Development Staging", as attached as Schedule I.
  - (j) Delete the existing Map 10 entitled "Plan Area Constraints" and replace with revised Map 10 entitled "Plan Area Constraints", as attached as Schedule J.