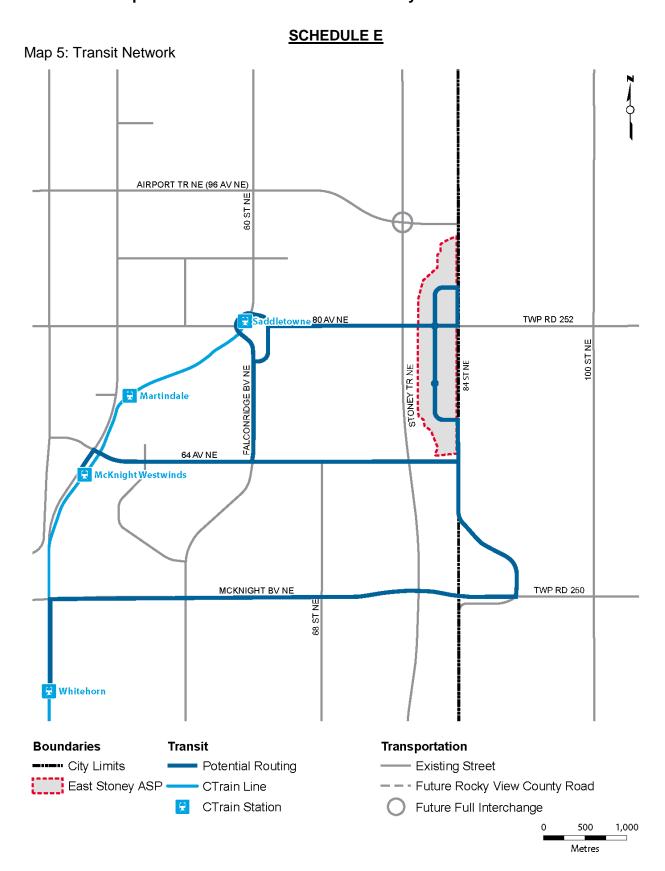

# NOW, THEREFORE, THE COUNCIL OF THE CITY OF CALGARY ENACTS AS FOLLOWS:

- 1. The East Stoney Area Structure Plan attached to and forming part of Bylaw 23P2017, as amended, is hereby further amended as follows:
  - (a) Delete the existing Map 1 entitled "Plan Area Location" and replace with revised Map 1 entitled "Plan Area Location", as attached as Schedule A.
  - (b) Delete the existing Map 2 entitled "Land Use Concept" and replace with revised Map 2 entitled "Land Use Concept", as attached as Schedule B.
  - (c) Delete the existing Map 3 entitled "Regional Pathways and Green Corridors" and replace with revised Map 3 entitled "Regional Pathways and Green Corridors", as attached as Schedule C.
  - (d) Delete the existing Map 4 entitled "Environmental Open Space (EOS) Study Area" and replace with revised Map 4 entitled "Environmental Open Space (EOS) Study Area", as attached as Schedule D.
  - (e) Delete the existing Map 5 entitled "Transit Network" and replace with revised Map 5 entitled "Transit Network", as attached as Schedule E.
  - (f) Delete the existing Map 6 entitled "Street Network" and replace with revised Map 6 entitled "Street Network", as attached as Schedule F.
  - (g) Delete the existing Map 7 entitled "Growth Management Overlay" and replace with revised Map 7 entitled "Growth Management Overlay", as attached as Schedule G.
  - (h) Delete the existing Map 8 entitled "Biophysical Features" and replace with revised Map 8 entitled "Biophysical Features", as attached as Schedule H.
  - (i) Delete the existing Map 9 entitled "Development Staging" and replace with revised Map 9 entitled "Development Staging", as attached as Schedule I.
  - (j) Delete the existing Map 10 entitled "Plan Area Constraints" and replace with revised Map 10 entitled "Plan Area Constraints", as attached as Schedule J.