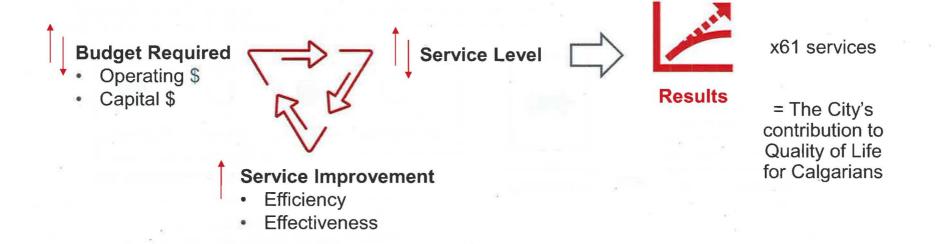

# Adjusting these levers to optimize our overall results is the core of the One Calgary process