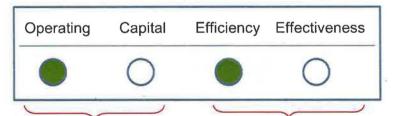

#### Intended service emphasis

Preliminary service level

ic th

The impact of the levers identified is shown through the preliminary service level, which may increase, decrease or be maintained.

Green dots indicate preliminary budget recommendations are sufficient to maintain or enhance the service level

Green dots indicate a particular focus or substantial project to improve efficiency or effectiveness of the service