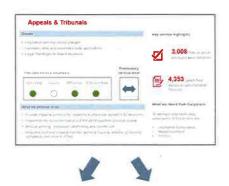

#### Drivers

Key drivers that are influencing the proposed service strategies. This could include long-term plans and policy, Council Directives, citizen and customer input, risks, and/or trends.

Highlights which levers have been "turned on" to achieve the intended service level

#### Key service highlights

Key measures, benchmarks or highlights that provide additional context about the service.

#### Intended service emphasis

Preliminary service level

ic th

The impact of the levers identified is shown through the preliminary service level, which may increase, decrease or be maintained.

Green dots indicate preliminary budget recommendations are sufficient to maintain or enhance the service level

Green dots indicate a particular focus or substantial project to improve efficiency or effectiveness of the service

#### What we propose to do

Overview of intended strategies for this service in 2019-2022, which provides some high-level context and explanation of the icons above.

#### What we heard from Calgarians

Key findings or metrics about what citizens and customers are saying about the service.

C2018-1024 Presentation ISC: UNRESTRICTED