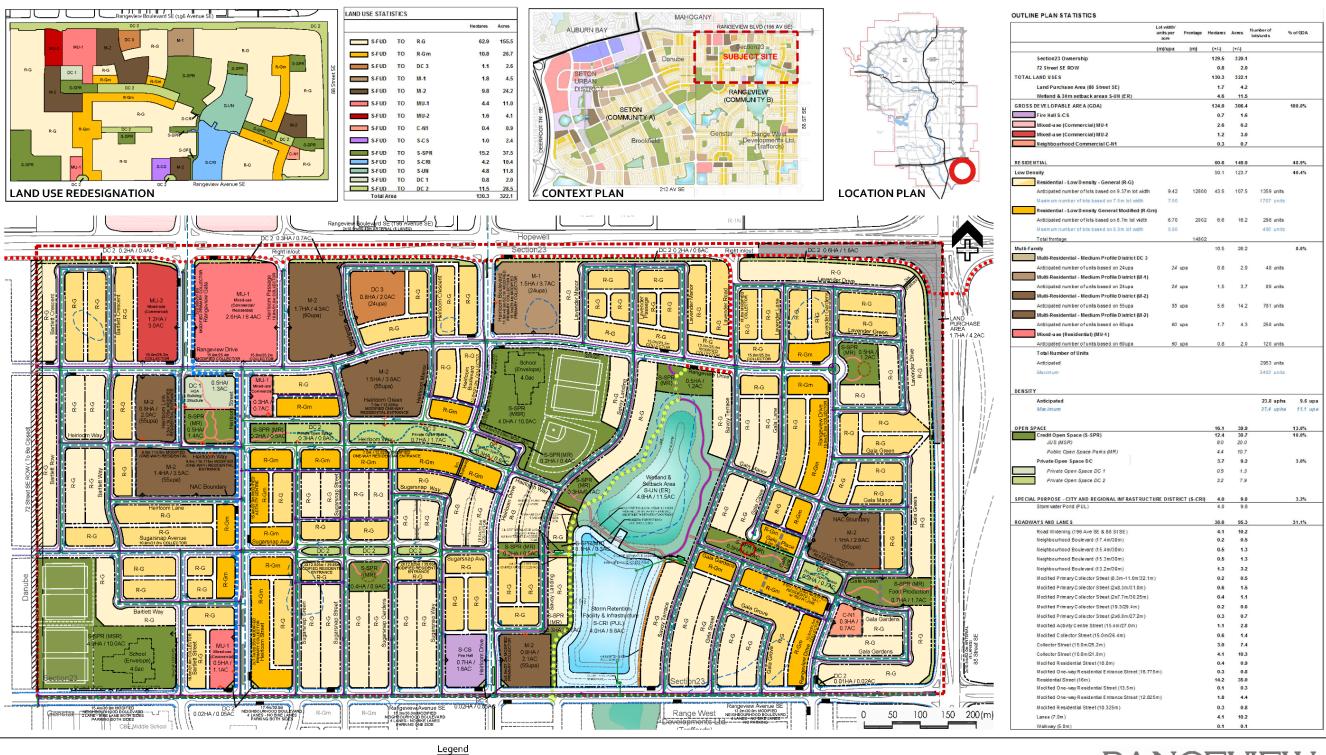

## **Proposed Outline Plan and Customized Cross Sections**

3.0m Local Walkway

3.0m Local Pathway

• • • • 3.0m Regional Pathway 3.5m Green Corridor ---- 4.0m Maintenance Access Roa Bus Pad Location Existing Wetlands

## **Outline Plan and Land Use Redesignation**

September 2018