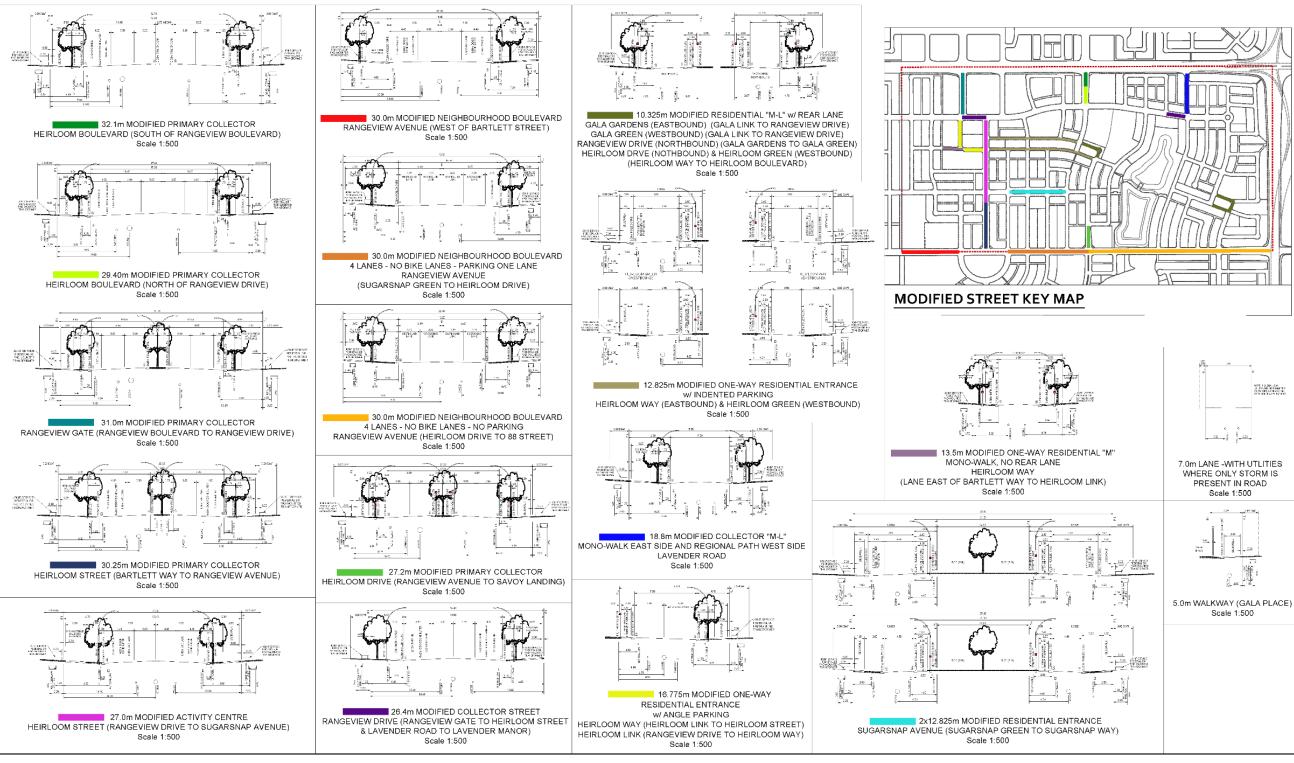

## **Proposed Outline Plan and Customized Cross Sections**







3.0m Local Walkway

3.0m Local Pathway





• • • • 3.0m Regional Pathway 3.5m Green Corridor ---- 4.0m Maintenance Access Roa Bus Pad Location Existing Wetlands

→ All-Turns Access → Limited-Turns Access → One Way Street Direction 18m Median ZZZZ Road To Be Closed

Residential roads are: laneless (8.5m/16.0m), laned (9.0m/16.0m) unless otherwise noted. All lanes are 7.0m wide unless otherwise noted Municipal Address: Deep Services - Proposed 19019 88 Street SE Storm Sewer/Manhole Legal Description: South 1/2 Section 23-22-29-4 Sanitary Sewer/Manhole --- Water Main/Hydrant

Notes:

**RANGEVIEW** 

## **Outline Plan and Land Use Redesignation**

September 2018

## **Proposed Outline Plan and Customized Cross Sections**





## RANGEVIEW Modified Street Sections