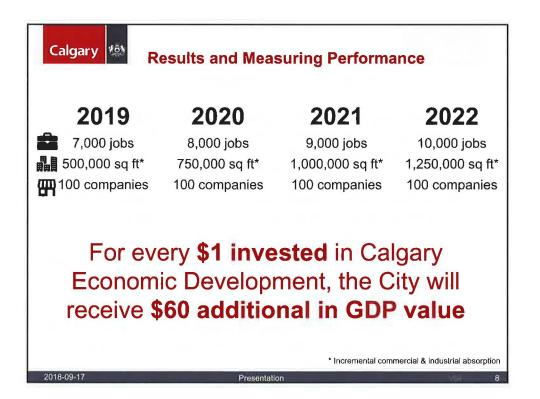

2



- Witness







| Operations (000's)                                                        | 2019        | 2020        | 2021   | 2022   |
|---------------------------------------------------------------------------|-------------|-------------|--------|--------|
| City of Calgary proposed operating grants                                 | 10,000      | 10,311      | 10,620 | 10,938 |
| Other operating grants                                                    | 1,390       | 1,102       | 1,113  | 1,125  |
| Earned revenue from operations                                            | 1,129       | 1,148       | 1,163  | 1,177  |
| Donations & fundraising revenue                                           | 900         | 1,000       | 1,500  | 2,000  |
| Operating expenses