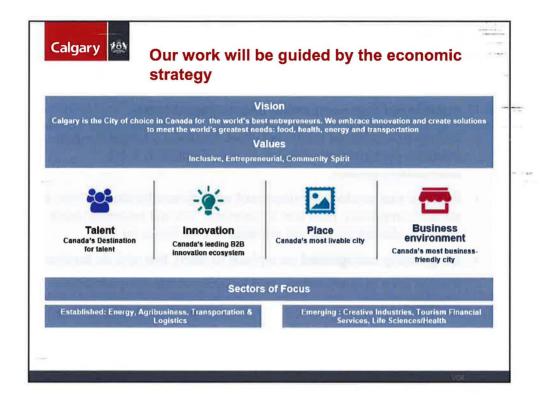

2



- Witness







| Operations (000's)                                                        | 2019        | 2020        | 2021   | 2022   |
|---------------------------------------------------------------------------|-------------|-------------|--------|--------|
| City of Calgary proposed operating grants                                 | 10,000      | 10,311      | 10,620 | 10,938 |
| Other operating grants                                                    | 1,390       | 1,102       | 1,113  | 1,125  |
| Earned revenue from operations                                            | 1,129       | 1,148       | 1,163  | 1,177  |
| Donations & fundraising revenue                                           | 900         | 1,000       | 1,500  | 2,000  |
| Operating expenses