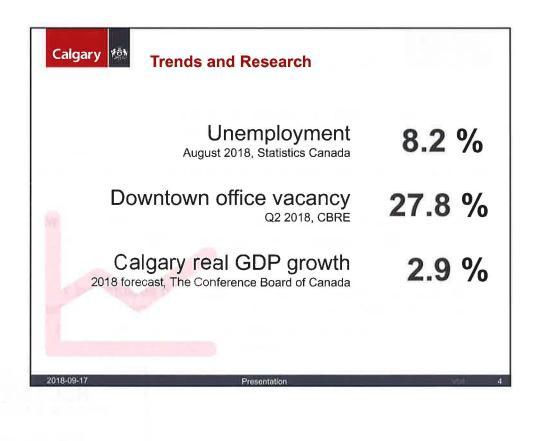

2



- Witness







| Operations (000's)                                                        | 2019        | 2020        | 2021   | 2022   |
|---------------------------------------------------------------------------|-------------|-------------|--------|--------|
| City of Calgary proposed operating grants                                 | 10,000      | 10,311      | 10,620 | 10,938 |
| Other operating grants                                                    | 1,390       | 1,102       | 1,113  | 1,125  |
| Earned revenue from operations                                            | 1,129       | 1,148       | 1,163  | 1,177  |
| Donations & fundraising revenue                                           | 900         | 1,000       | 1,500  | 2,000  |
| Operating expenses