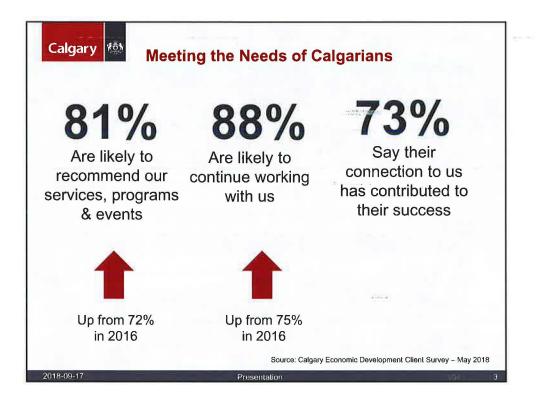

2



- Witness







| Operations (000's)                                                        | 2019        | 2020        | 2021   | 2022   |
|---------------------------------------------------------------------------|-------------|-------------|--------|--------|
| City of Calgary proposed operating grants                                 | 10,000      | 10,311      | 10,620 | 10,938 |
| Other operating grants                                                    | 1,390       | 1,102       | 1,113  | 1,125  |
| Earned revenue from operations                                            | 1,129       | 1,148       | 1,163  | 1,177  |
| Donations & fundraising revenue                                           | 900         | 1,000       | 1,500  | 2,000  |
| Operating expenses