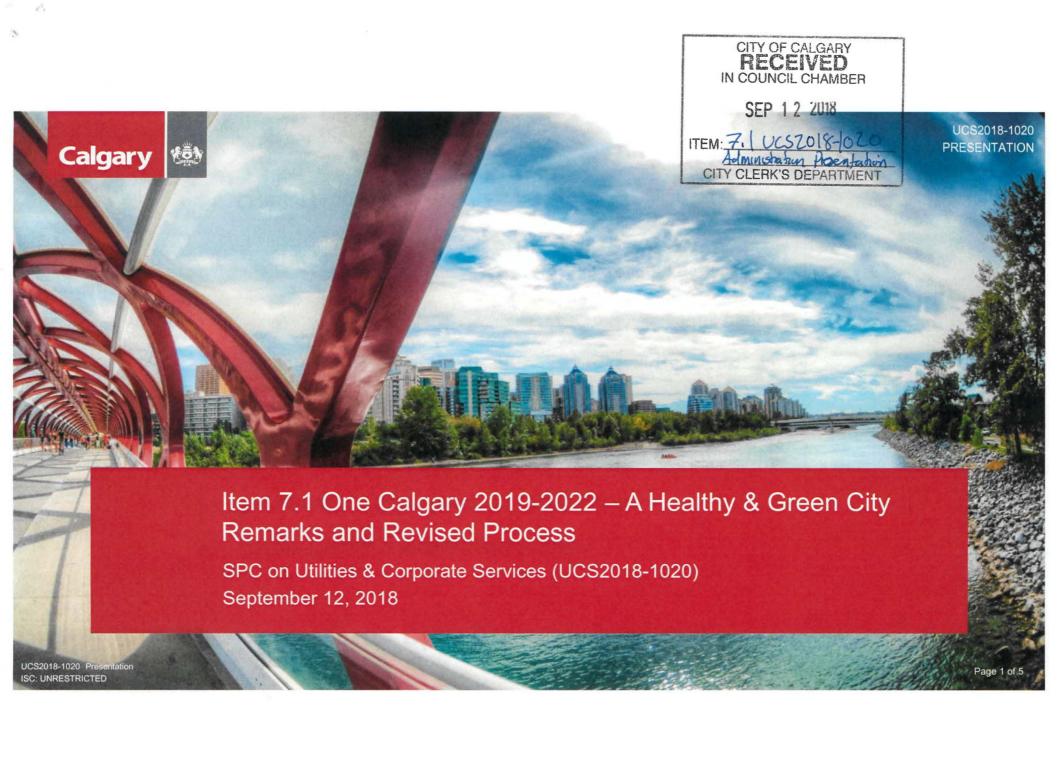

#### Intended service emphasis

Green dots indicate preliminary budget recommendations are sufficient to maintain or enhance the service level

Green dots indicate a particular focus or substantial project to improve efficiency or effectiveness of the service