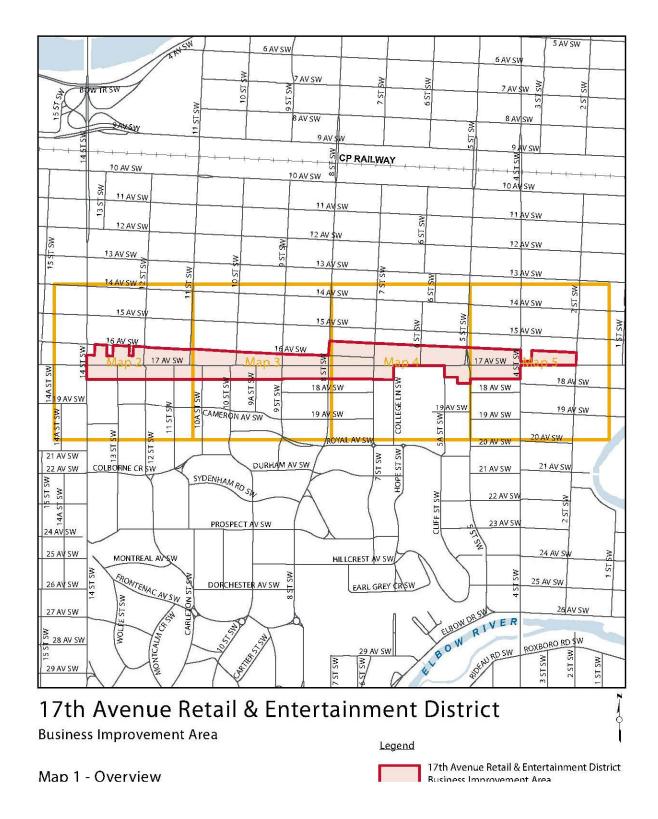

### Establishment of BIA

4. The Business Improvement Area in the City of Calgary, established as a Business Revitalization Zone under Bylaw 39M84, encompasses the area outlined on Schedule "A" attached to this bylaw which schedule forms a part of this bylaw.