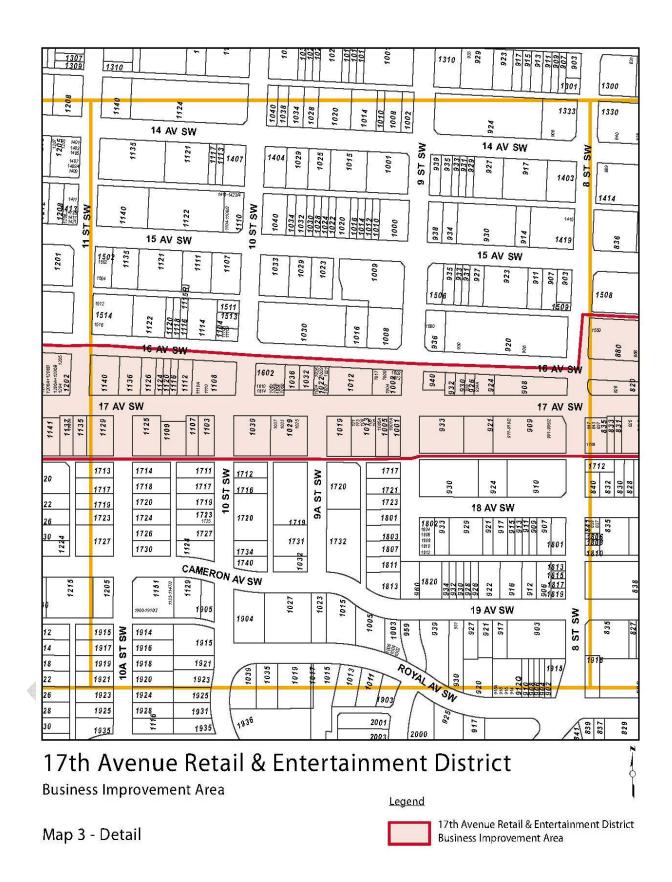

### Establishment of BIA

4. The Business Improvement Area in the City of Calgary, established as a Business Revitalization Zone under Bylaw 39M84, encompasses the area outlined on Schedule "A" attached to this bylaw which schedule forms a part of this bylaw.