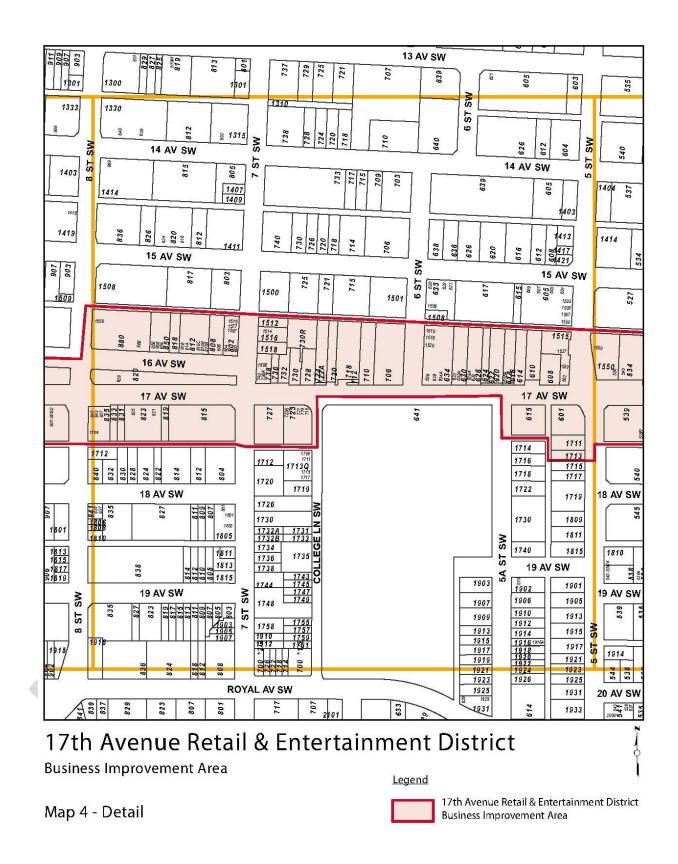

### Establishment of BIA

4. The Business Improvement Area in the City of Calgary, established as a Business Revitalization Zone under Bylaw 39M84, encompasses the area outlined on Schedule "A" attached to this bylaw which schedule forms a part of this bylaw.