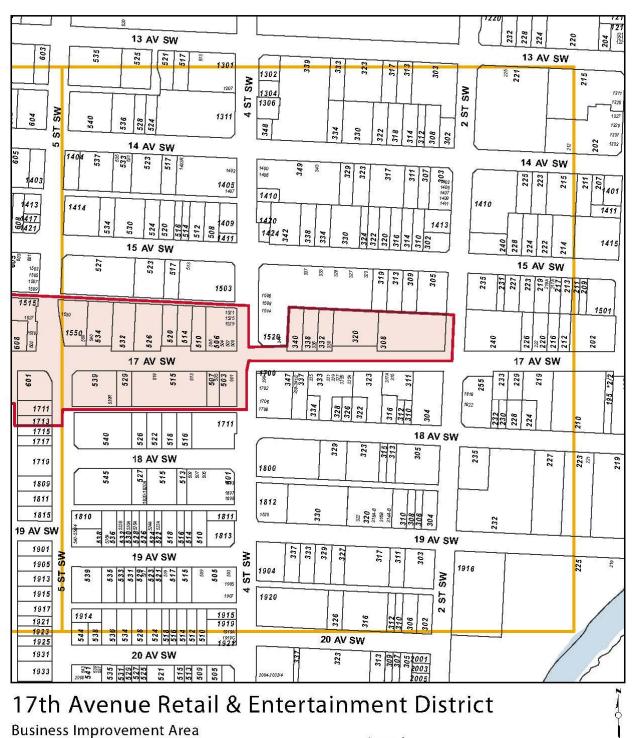

### Establishment of BIA

4. The Business Improvement Area in the City of Calgary, established as a Business Revitalization Zone under Bylaw 39M84, encompasses the area outlined on Schedule "A" attached to this bylaw which schedule forms a part of this bylaw.

Map 5 - Detail

Legend

17th Avenue Retail & Entertainment District Business Improvement Area