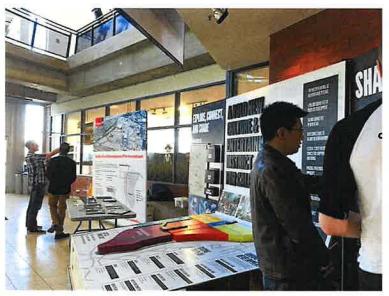

# Mobile Display Centre

- Storytelling delivered with customized mobile display centre; 40' long x 9' high
- Community vision described by 'character areas' (Warehouse District, Mixed Use Areas, Neighbourhood Centre and Events' Spaces etc.)
- Trained CMLC ambassadors described history of area, role of masterplan, community gestures and amenities, work of planning team and how public input could inform the vision (encourage SURVEY participation)

# Mobile Display Centre