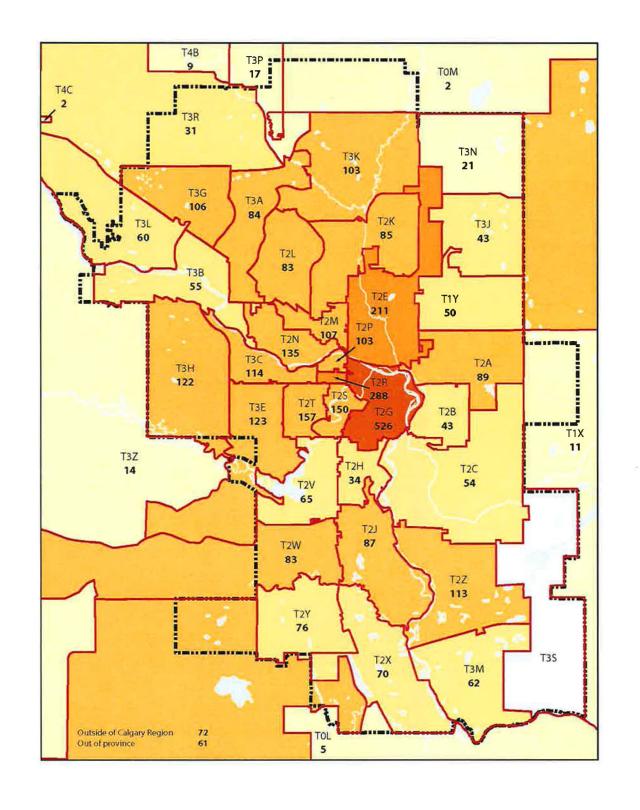

### Some Early Results

- Engagement concluded, July 15
- 3500 public intercepts at mobile display centre
- Approx. 4000 surveys were completed
- 7000 comments and ideas shared
- 29,000 unique visits to CMLC site
- 13,860 visits to City of Calgary site
- Over 400,000 media impressions
- 50,000 e-blasts served up; 27-42% open rate
- 96% participants were satisfied on 'clarity' of information
- Over 85% of respondents were satisfied with the amount of engagement opportunities