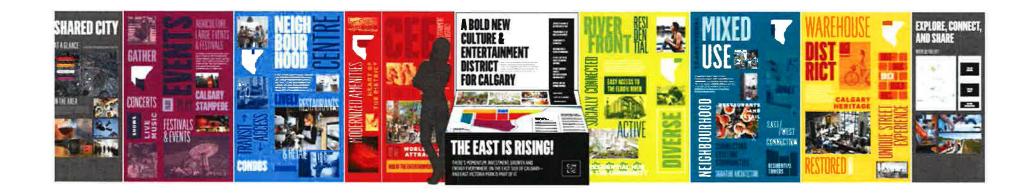

# Mobile Display Centre

- Storytelling delivered with customized mobile display centre; 40' long x 9' high
- Community vision described by 'character areas' (Warehouse District, Mixed Use Areas, Neighbourhood Centre and Events' Spaces etc.)
- Trained CMLC ambassadors described history of area, role of masterplan, community gestures and amenities, work of planning team and how public input could inform the vision (encourage SURVEY participation)

# Mobile Display Centre