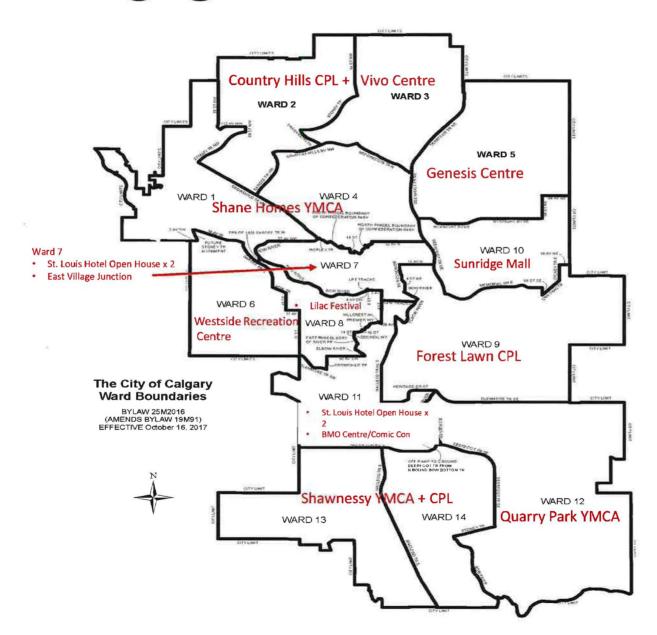

# **Engagement Calendar**

| Name of Event                 | Date        | Event Type          |
|-------------------------------|-------------|---------------------|
| Landowner Open House          | April 4     | Open House          |
| Public Open House             | April 11    | Open House          |
| Forest Lawn Library           | April 21    | Display/Set up      |
| Comic Expo BMO Centre         | April 26-29 | Display/Set up      |
| Shawnessy YMCA                | May 5       | Display/Set up      |
| Quarry Park YMCA              | May 10      | Display/Set up      |
| Country Hills Library         | May 12      | Display/Set up      |
| Nucleus/Rainforest Group      | May 15      | Direct Presentation |
| EV Junction Container Park    | May 18-27   | Display/Set up      |
| Tourism Calgary AGM           | May 24      | Direct Presentation |
| Tourism Calgary Database      | June        | Direct Email        |
| Calgary Stampede Database     | June        | Direct Email        |
| Lilac Festival                | June 3      | Display/Set up      |
| Sunridge Mall                 | June 6      | Display/Set up      |
| Shane Homes YMCA              | June 16     | Display/Set up      |
| CADA AGM                      | June 20     | Direct Presentation |
| CADA Membership Database      | June/July   | Direct Email        |
| Music Mile Database           | June        | Direct Email        |
| Industry (BILD/ULI)           | June 21     | Direct Presentation |
| Genesis Centre                | June 27     | Display/Set up      |
| Canada Day                    | July 1      | Display/Set up      |
| CADA Membership Lunch         | July 4      | Direct Presentation |
| Westside Rec. Centre Stampede | July 7      | Display/Set up      |
| Stampede Rope Square          | July 9-13   | Display/Set up      |

# Ward Engagements