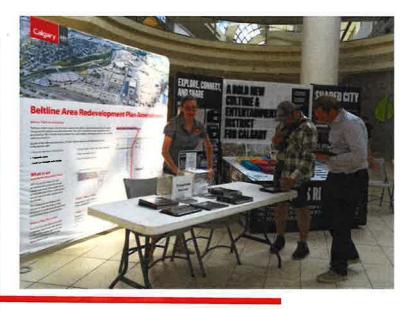

# Mobile Display Centre

- Storytelling delivered with customized mobile display centre; 40' long x 9' high
- Community vision described by 'character areas' (Warehouse District, Mixed Use Areas, Neighbourhood Centre and Events' Spaces etc.)
- Trained CMLC ambassadors described history of area, role of masterplan, community gestures and amenities, work of planning team and how public input could inform the vision (encourage SURVEY participation)

# Mobile Display Centre