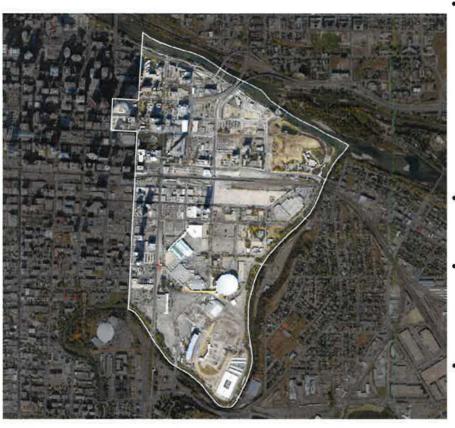

# Background- Rivers District Master Plan Vision

- In November 2016, CMLC engaged an urban planning practice from Denver, Colorado - CIVITAS - to guide the preparation of the master plan vision for Victoria Park/Stampede Park (aka Rivers District Master Plan);
- In January 2017, CMLC struck a 'special-purpose' working committee to support the team's work;
- The special –purpose committee was given two objectives:
  - To deliver a 20 year vision for the future growth, investment attraction, connectivity and livability of the Rivers District, while recognizing the district as Calgary's original entertainment and cultural Centre.
  - To assist CMLC and the design team, in the creation of a holistic and comprehensive urban plan which is considerate of the many (disparate) concept plans and development programs currently underway and/or espoused for the area.

# Background- Rivers District Master Plan Vision

- Working committee consisted of members from: Calgary
  Stampede, Beltline Community Association, Remington
  Development Corporation, Ramsay Community Association,
  Inglewood Community Association, Victoria Park BRZ, City of
  Calgary Green Line Team, City of Calgary Planning and
  Development Team, Ward 8 Councillor, and CMLC;
- Calgary Sports Entertainment Corporation was involved in some early discussions related to the community redevelopment.
- In February 2018, a draft master plan vision was produced and CMLC (with City of Calgary) initiated Public engagement on vision
- First time, full PE program was delivered in partnership with
   City of Calgary (Planning Department);