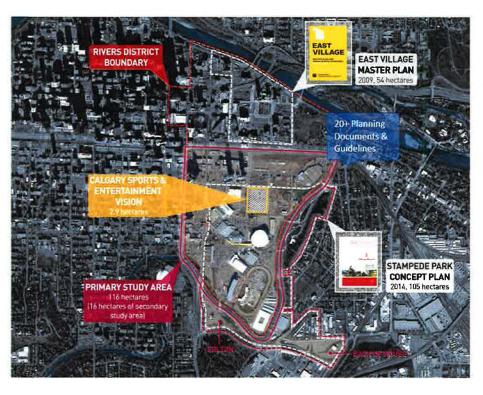

# Background- Rivers District Master Plan Vision

- In November 2016, CMLC engaged an urban planning practice from Denver, Colorado - CIVITAS - to guide the preparation of the master plan vision for Victoria Park/Stampede Park (aka Rivers District Master Plan);
- In January 2017, CMLC struck a 'special-purpose' working committee to support the team's work;
- The special –purpose committee was given two objectives:
  - To deliver a 20 year vision for the future growth, investment attraction, connectivity and livability of the Rivers District, while recognizing the district as Calgary's original entertainment and cultural Centre.
  - To assist CMLC and the design team, in the creation of a holistic and comprehensive urban plan which is considerate of the many (disparate) concept plans and development programs currently underway and/or espoused for the area.

# Background- Rivers District Master Plan Vision

- Working committee consisted of members from: Calgary
  Stampede, Beltline Community Association, Remington
  Development Corporation, Ramsay Community Association,
  Inglewood Community Association, Victoria Park BRZ, City of
  Calgary Green Line Team, City of Calgary Planning and
  Development Team, Ward 8 Councillor, and CMLC;
- Calgary Sports Entertainment Corporation was involved in some early discussions related to the community redevelopment.
- In February 2018, a draft master plan vision was produced and CMLC (with City of Calgary) initiated Public engagement on vision
- First time, full PE program was delivered in partnership with
   City of Calgary (Planning Department);