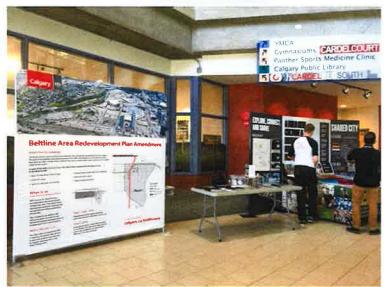

# Mobile Display Centre

- Storytelling delivered with customized mobile display centre; 40' long x 9' high
- Community vision described by 'character areas' (Warehouse District, Mixed Use Areas, Neighbourhood Centre and Events' Spaces etc.)
- Trained CMLC ambassadors described history of area, role of masterplan, community gestures and amenities, work of planning team and how public input could inform the vision (encourage SURVEY participation)

# Mobile Display Centre