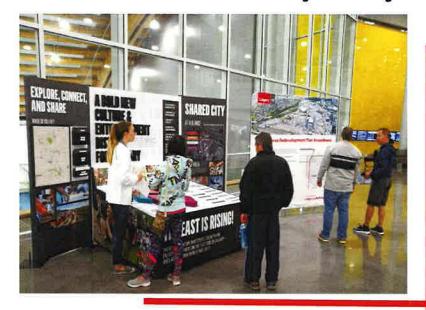

# Mobile Display Centre

- Storytelling delivered with customized mobile display centre; 40' long x 9' high
- Community vision described by 'character areas' (Warehouse District, Mixed Use Areas, Neighbourhood Centre and Events' Spaces etc.)
- Trained CMLC ambassadors described history of area, role of masterplan, community gestures and amenities, work of planning team and how public input could inform the vision (encourage SURVEY participation)

# Mobile Display Centre

### Some Early Results

- Engagement concluded, July 15
- 3500 public intercepts at mobile display centre
- Approx. 4000 surveys were completed
- 7000 comments and ideas shared
- 29,000 unique visits to CMLC site
- 13,860 visits to City of Calgary site
- Over 400,000 media impressions
- 50,000 e-blasts served up; 27-42% open rate
- 96% participants were satisfied on 'clarity' of information
- Over 85% of respondents were satisfied with the amount of engagement opportunities