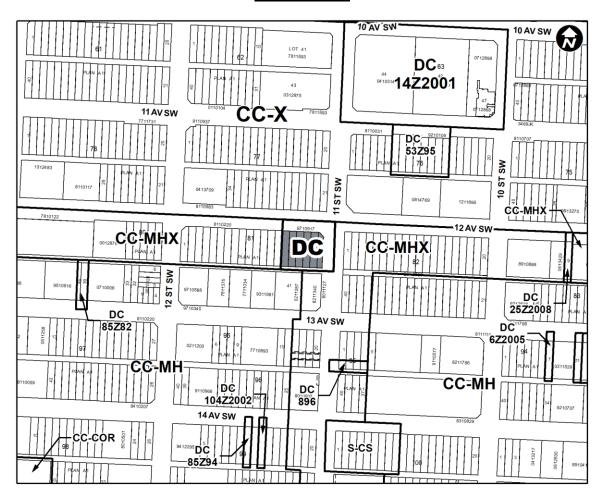

LLOWS:

This Bylaw comes into force on the date it is passed.

2.

- 1. The Land Use Bylaw, being Bylaw 1P2007 of the City of Calgary, is hereby amended by deleting that portion of the Land Use District Map shown as shaded on Schedule "A" to this Bylaw and substituting therefor that portion of the Land Use District Map shown as shaded on Schedule "B" to this Bylaw, including any land use designation, or specific land uses and development guidelines contained in the said Schedule "B".
- READ A FIRST TIME THIS

  READ A SECOND TIME THIS

  READ A THIRD TIME THIS.

  MAYOR

  SIGNED ON

  CITY CLERK

SIGNED ON \_\_\_\_\_



#### AMENDMENT LOC2018-0017/CPC2018-0648 BYLAW NUMBER 201D2018

# **SCHEDULE A**





#### AMENDMENT LOC2018-0017/CPC2018-0648 BYLAW NUMBER 201D2018

#### **SCHEDULE B**



#### DC DIRECT CONTROL DISTRICT

### **Purpose**

- 1 This Direct Control District is intended to:
  - (a) provide for the additional *discretionary use* of **Restaurant: Neighbourhood** within an existing *building*.

## Compliance with Bylaw 1P2007

2 Unless otherwise specified, the rules and provisions of Parts 1, 2, 3 and 4 of Bylaw 1P2007 apply to this Direct Control District.

# Reference to Bylaw 1P2007

Within this Direct Control District, a reference to a section of Bylaw 1P2007 is deemed to be a reference to the section as amended from time to time.



#### AMENDMENT LOC2018-0017/CPC2018-0648 BYLAW NUMBER 201D2018

#### **Permitted Uses**

The *permitted uses* of the Centre City Multi-Residential High Rise Support Commercial District (CC-MHX) of Bylaw 1P2007 are the *permitted