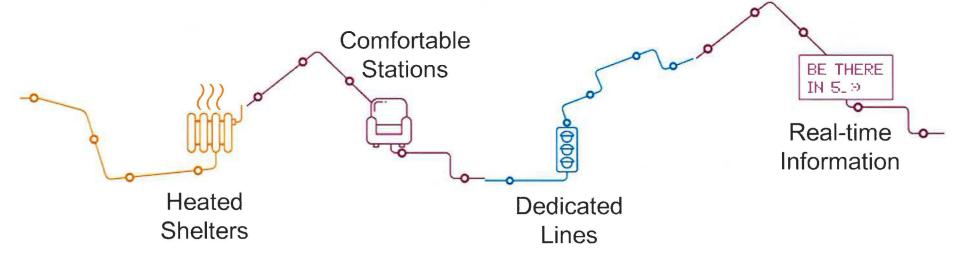

Simple line drawings can educate and inform our audience about the different routes, destinations and attributes.

Lines connecting people to what matters most in their everyday lives.

Example campaign bus wrap (one in each colour for campaign awareness)

# Calgary 🐼 This campaign is flexible, adaptable and scalable.

Simple line drawings can evolve to show attributes and many other benefits of transit. This campaign treatment could evolve to include Red and Blue Line CTrain, and other rapid transit messaging as well.