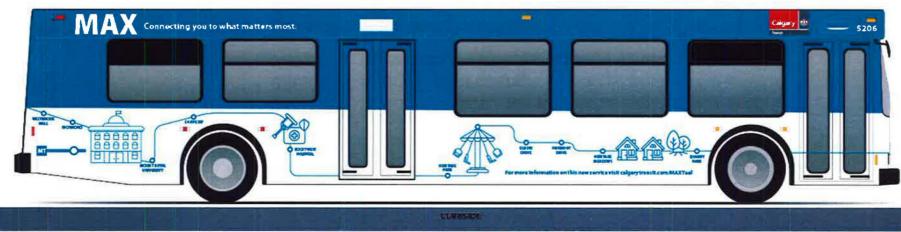

Simple line drawings can educate and inform our audience about the different routes, destinations and attributes.

Lines connecting people to what matters most in their everyday lives.

Example campaign bus wrap (one in each colour for campaign awareness)

# Calgary 🐼 This campaign is flexible, adaptable and scalable.

Simple line drawings can evolve to show attributes and many other benefits of transit. This campaign treatment could evolve to include Red and Blue Line CTrain, and other rapid transit messaging as well.