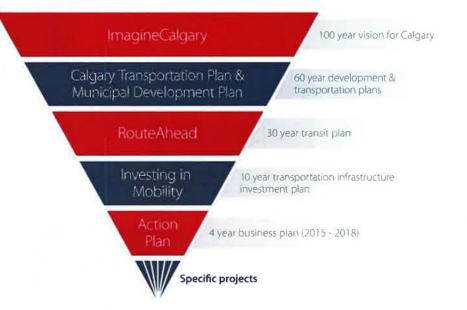

### **Policy History**

### Policy

- ImagineCalgary
- Municipal Development Plan & Calgary Transportation Plan
- RouteAhead
- Investing In Mobility

- Assessment of transportation needs for redevelopment projects
- Policies driven by emerging land use trends (condo developments, employment centres outside the downtown)