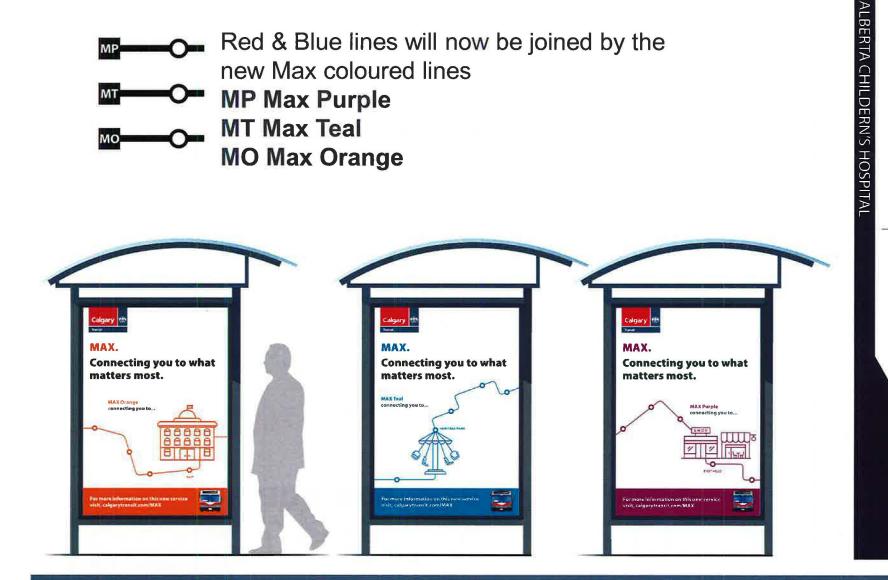

Simple line drawings can educate and inform our audience about the different routes, destinations and attributes.

Lines connecting people to what matters most in their everyday lives.

Example campaign bus wrap (one in each colour for campaign awareness)

# Calgary 🐼 This campaign is flexible, adaptable and scalable.

Simple line drawings can evolve to show attributes and many other benefits of transit. This campaign treatment could evolve to include Red and Blue Line CTrain, and other rapid transit messaging as well.