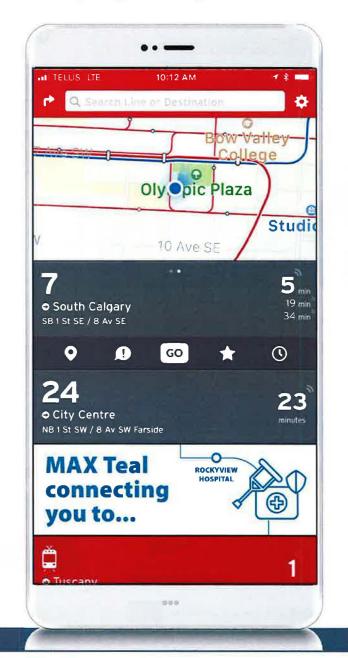

#### Informational and Awareness Campaign - Digital

#### CalgaryTransit.com

MAX **Providing more** direct connections to major destinations across our city.

**MAX Teal Line** 