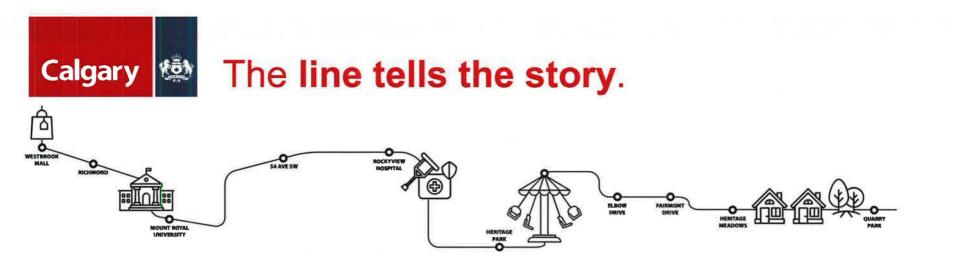

Simple line drawings can educate and inform our audience about the different routes, destinations and attributes.

Lines connecting people to what matters most in their everyday lives.

Example campaign bus wrap (one in each colour for campaign awareness)