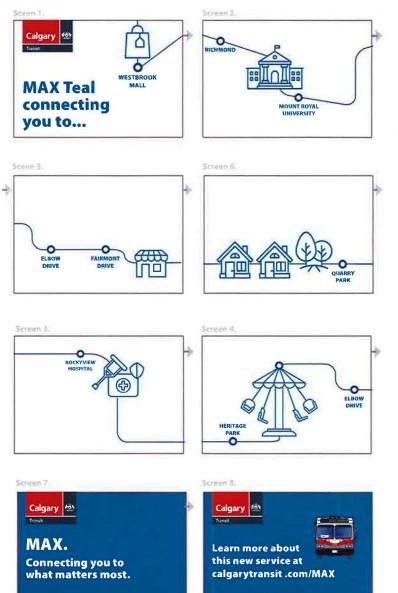

Simple line drawings can educate and inform our audience about the different routes, destinations and attributes.

Lines connecting people to what matters most in their everyday lives.

Example campaign bus wrap (one in each colour for campaign awareness)

# Calgary 🐼 This campaign is flexible, adaptable and scalable.

Simple line drawings can evolve to show attributes and many other benefits of transit. This campaign treatment could evolve to include Red and Blue Line CTrain, and other rapid transit messaging as well.