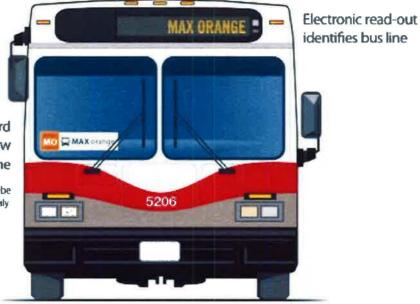

Red & Blue lines will now be joined by the new Max coloured lines **MP Max Purple MT Max Teal MO Max Orange** 

Calgary 20

MAX 🛈

MO MAX Orange

MP MAX Purple

9 65 Nature Nature 113

506 Jan Jan 56

Telaride-403-974-4000 Gegeryn wnuit com

Card will be changed daily

Bus livery (City of Calgary Transit Branding remains the same)