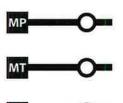

Red & Blue lines will now be joined by the new Max coloured lines **MP Max Purple MT Max Teal MO Max Orange** 

Calgary 20

MAX 🛈

MO MAX Orange

MP MAX Purple

9 65 Nature Nature 113

506 Jan Jan 56

Telaride-403-974-4000 Gegeryn wnuit com