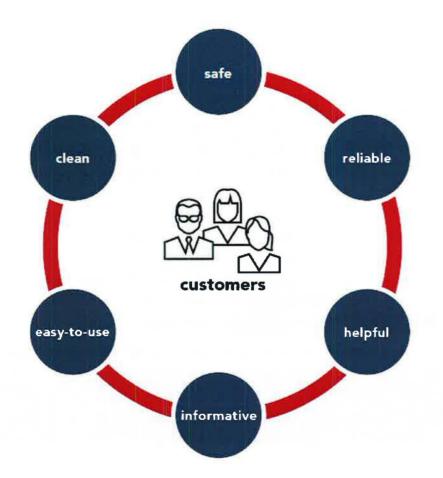

### **Our Customer Commitment**

#### We promise to be...

**Safe** – We'll plan, design and operate a safe transit system.

**Reliable** – We'll provide a dependable transit service by minimizing delays and being on time.

**Helpful** – We'll provide a service that is friendly and helpful.

**Informative** – We'll provide customers with accurate, consistent and timely information.

**Easy-to-use** – We'll make it easy to get around on Calgary Transit.

**Clean** – We'll keep our vehicles, stops and stations clean.