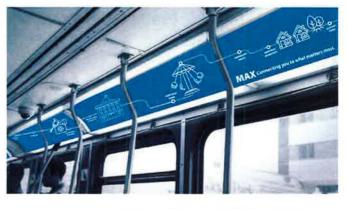

Simple line drawings can educate and inform our audience about the different routes, destinations and attributes.

Lines connecting people to what matters most in their everyday lives.

Example campaign bus wrap (one in each colour for campaign awareness)

# Calgary 🐼 This campaign is flexible, adaptable and scalable.

Simple line drawings can evolve to show attributes and many other benefits of transit. This campaign treatment could evolve to include Red and Blue Line CTrain, and other rapid transit messaging as well.