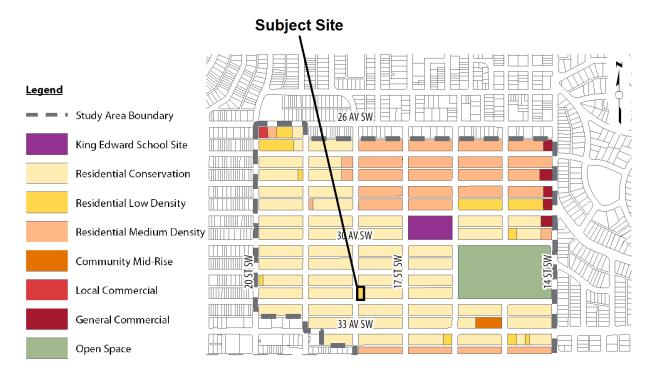

## Proposed Amendment to the South Calgary/Altadore Area Redevelopment Plan

- 1. The South Calgary/Altadore Area Redevelopment Plan, being Bylaw 13P86, as amended, is hereby further amended as follows:
  - (a) Amend Map 2 entitled "Land Use Policy" by changing 0.06 hectares ± (0.14 acres ±) located at 1840 32 Avenue SW (Plan 4479P, Block 49, Lots 19 and 20) from "Residential Conservation" to "Residential Low Density" as generally shown in the sketch below.