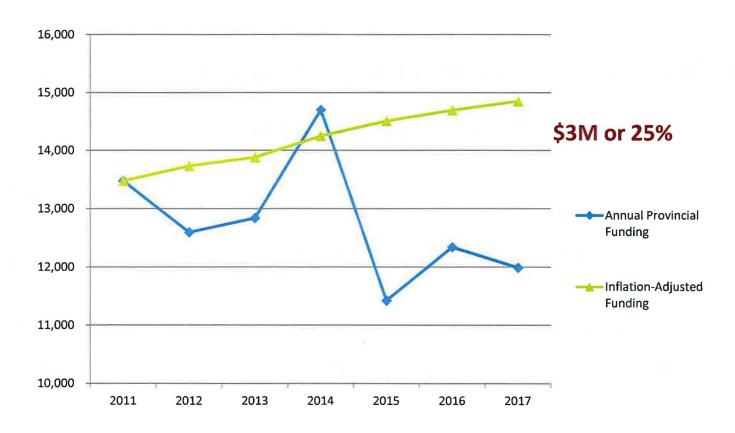

bour Day
in Deer Run.



## CHC by the numbers

24,979 housing tenants

14,060 adults

9,892 children (17 and under)

1,027 seniors



#### **CHC Governance Structure**





#### **CHC Board Composition**

- 3 Council members
- Director of Calgary Neighborhoods
- City Treasurer
- 2 Development and Property Management experts
- 3-5 citizen representatives
- 1 tenant representative



### CHC's 2016 – 2020 strategic priorities

Deliver quality customer service

Increase financial sustainability including the optimization of assets

Strengthen relationships with key stakeholders

Strive for organizational excellence



# Integrated Risk Management Top Rated Risks

Funding uncertainty

Rent Revenue

Reserve Funds

Condition of Third Party
Owned Assets





## Social Housing Operating Subsidy





#### **External Audit Report**

Deloitte LLP completed the audit of the 2016 financial statements and issued an unqualified audit opinion

- No corrected or uncorrected misstatements in the course of the audit
- No unadjusted disclosure deficiencies
- No significant deficiencies in internal control were identified

#### Statement of Financial Position

#### STATEMENT OF FINANCIAL POSITION

(Expressed in Thousands of Dollars)

| As at December 31, 2016                  |           |