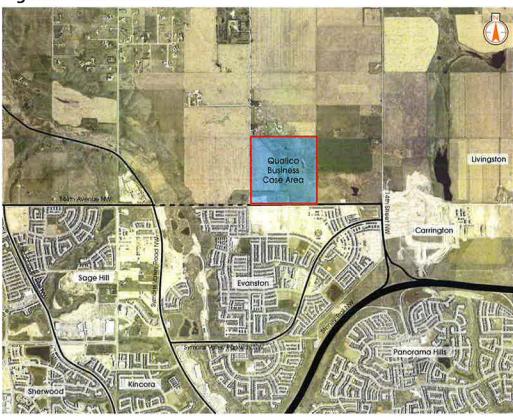

## **BUSINESS CASE SUMMARY**

- Qualico's business case area includes approximately 64.7 ha of land directly north of their existing Evanston community (which is anticipated to be at full build-out by 2019). Please refer to Figure 1 – Site Location over the page.
- The business case area is located within the Glacier Ridge ASP area and is bound by 144th Av NW to the south, and Panorama Road NW to the west.
- Qualico propose to develop the business case area from 2019-2020 onwards to continue to address demand for housing in northern Calgary (as a natural progression from completion of Evanston).
- An Outline Plan for the business case area was submitted in October 2018 and Qualico is currently working with City
  Administration to obtain approval in late 2018/early 2019, including approval of all technical studies and regulatory requirements.
   Please refer to Figure 2 Outline Plan over the page.
- The Outline Plan achieves a density of 8.2 units per net hectare and contains a high school site, a community focal point which
  integrates, commercial, retail, open space, environmental reserve, and storm infrastructure, and presents unique housing
  typologies to address affordability.
- The business case area has a total project value of \$575M and is forecast to generate 6,164 jobs (person-employment years).

Figure 1 - Site Location

Figure 2 - Outline Plan