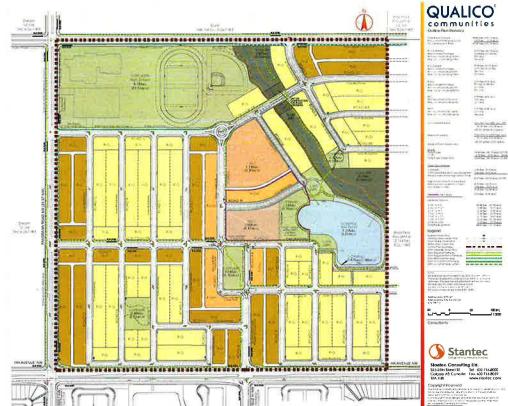

## **BUSINESS CASE SUMMARY**

- Qualico's business case area includes approximately 64.7 ha of land directly north of their existing Evanston community (which is anticipated to be at full build-out by 2019). Please refer to Figure 1 – Site Location over the page.
- The business case area is located within the Glacier Ridge ASP area and is bound by 144th Av NW to the south, and Panorama Road NW to the west.
- Qualico propose to develop the business case area from 2019-2020 onwards to continue to address demand for housing in northern Calgary (as a natural progression from completion of Evanston).
- An Outline Plan for the business case area was submitted in October 2018 and Qualico is currently working with City
  Administration to obtain approval in late 2018/early 2019, including approval of all technical studies and regulatory requirements.
   Please refer to Figure 2 Outline Plan over the page.
- The Outline Plan achieves a density of 8.2 units per net hectare and contains a high school site, a community focal point which
  integrates, commercial, retail, open space, environmental reserve, and storm infrastructure, and presents unique housing
  typologies to address affordability.
- The business case area has a total project value of \$575M and is forecast to generate 6,164 jobs (person-employment years).

Figure 1 - Site Location

Figure 2 - Outline Plan