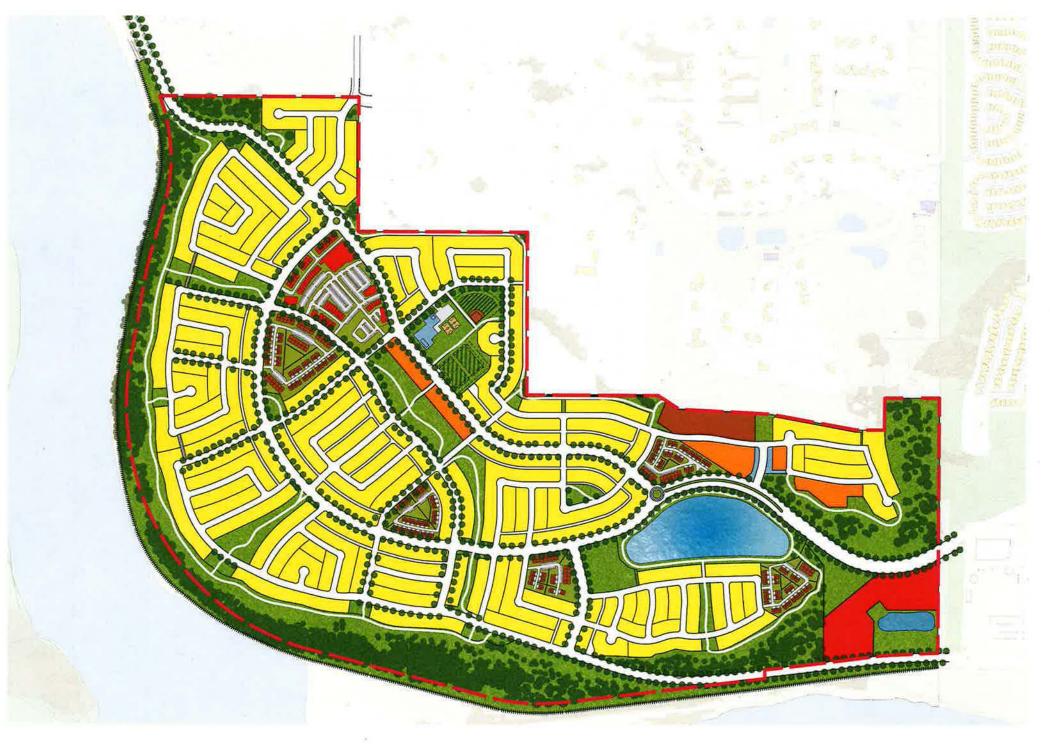

BLAZER ESTATES ROWAN PARK MARQUIS Nose Hill Dr. NW DEVELOPMENTS BON River Appendix A BROOKFIELD MAP OF Bearspaw Dam Rd. NW HASKAYNE ASP AREA VALLEY RIDGE

#### CONTEXT PLAN

## ROWAN PARK and MARQUIS LANDS A CASE FOR INVESTMENT



No leading city capital investment required for development



**Over \$80M in levies paid** to the City of Calgary by Brookfield and Marquis



No lagging City capital investment required until over 93% of the area is built out (2027-2030 budget)



Over **4,100 new homes**, and over **25 acres of commercial and mixed use development** delivered by Brookfield and Marquis



The missing 'link' in **pathway and trail connections from Calgary to Cochrane**, including Haskayne Park and Glenbow Ranch Provincial Park

### **ILLUSTRATIVE PLAN - ROWAN PARK & MARQUIS**