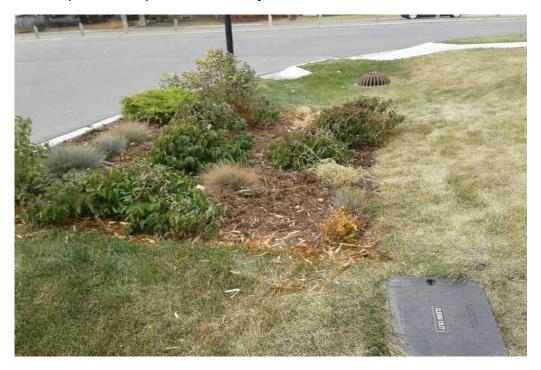

Low Impact Development – Pilot Projects

Bioretention: Currie Barracks - along Sarcee Road SW

Bioretention: Currie Barracks - along Burma Star Road SW

Biroretension – along Beny-Sur-Mer Road SW