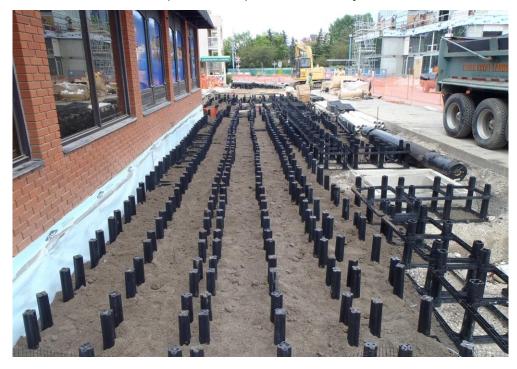

## Low Impact Development - Pilot Projects

Soil cells (Under construction): 2<sup>nd</sup> Avenue NW

Soil cells (Final Product): 2<sup>nd</sup> Avenue NW