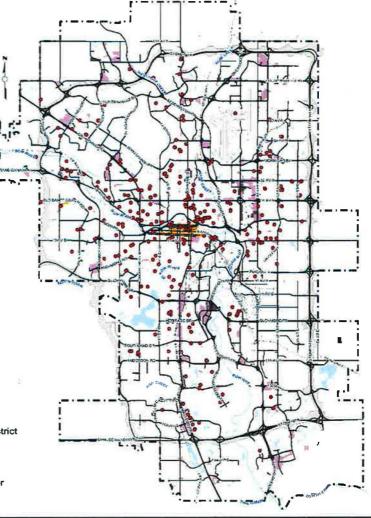

### **Locations of Places of Worship**

| Places of Worship |                   |  |
|-------------------|-------------------|--|
| District          | Per cent of Total |  |
| Centre City       | 2.2               |  |
| Commercial        | 3.5               |  |
| Direct Control    | 12.2              |  |
| Industrial        | 0.4               |  |
| Mixed Use         | 1.7               |  |
| Residential       | 27.9              |  |
| Multi-Residential | 12.7              |  |
| Special           | 39.3              |  |