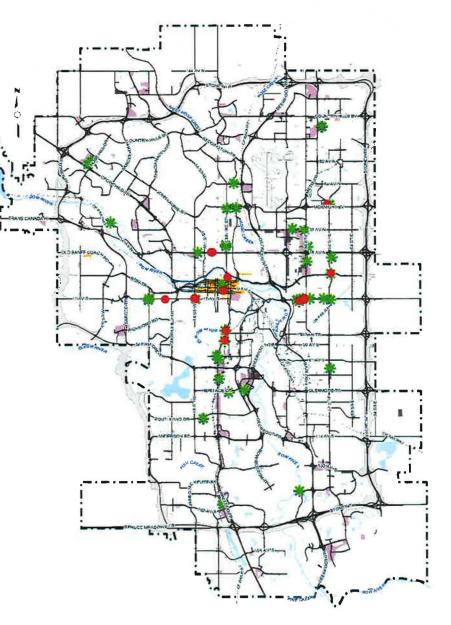

# Locations of Pawn Shops and Payday Loans

- Often located on commercial streets
- Some clustering
  - 17<sup>th</sup> Avenue SE
  - Macleod Trail South

## Reasons to consider possible Separation Distance from a Payday Loan and Pawn Shop

- Aesthetic impacts of a combination of Cannabis Stores and other uses on commercial streets;
- Ensure opportunities for other types of commercial uses;
- Prevent negative perceptions from being formed about communities; and
- Manage social impacts.

# Impact of separation distance from Pawn Shops and Payday Loans

- Small impact on opportunities for Cannabis Stores
  - Two applications could be affected by a 10 metre distance
  - Four applications could be affected by a 30 metre distance.