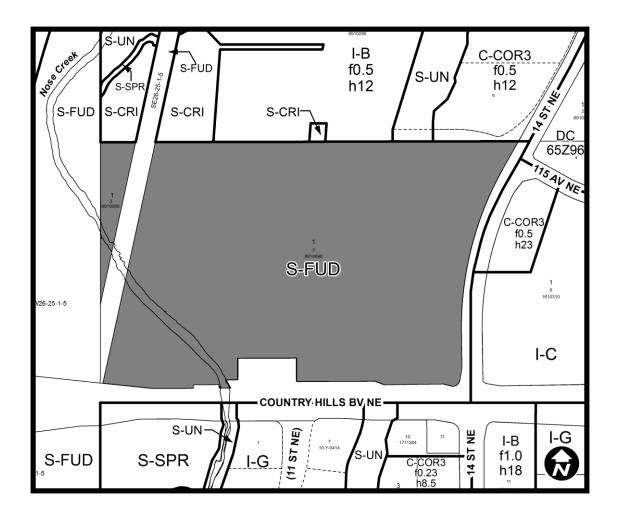

ent Act*, R.S.A. 2000, c.M-26 as amended;

# NOW, THEREFORE, THE COUNCIL OF THE CITY OF CALGARY ENACTS AS FOLLOWS:

This Bylaw comes into force on the date it is passed.

2.

- 1. The Land Use Bylaw, being Bylaw 1P2007 of the City of Calgary, is hereby amended by deleting that portion of the Land Use District Map shown as shaded on Schedule "A" to this Bylaw and substituting therefor that portion of the Land Use District Map shown as shaded on Schedule "B" to this Bylaw, including any land use designation, or specific land uses and development guidelines contained in the said Schedule "B".
- READ A FIRST TIME ON

  READ A SECOND TIME ON

  READ A THIRD TIME ON

  MAYOR

  SIGNED ON

  CITY CLERK

  SIGNED ON



# AMENDMENT LOC2013-0091/CPC2018-0423 BYLAW NUMBER 171D2018

# **SCHEDULE A**





# AMENDMENT LOC2013-0091/CPC2018-0423 BYLAW NUMBER 171D2018

## **SCHEDULE B**



## DC DIRECT CONTROL DISTRICT

# **Purpose**

- 1 This Direct Control District is intended to:
  - (a) allow for additional **uses** which are complimentary with the **uses** of the Industrial Commercial (I-C) District.

# Compliance with Bylaw 1P2007

2 Unless otherwise specified, the rules and provisions of Parts 1, 2, 3 and 4 of Bylaw 1P2007 apply to this Direct Control District.

# **PROPOSED**

# AMENDMENT LOC2013-0091/CPC2018-0423 BYLAW NUMBER 171D2018

# Reference to Bylaw 1P2007

Within this Direct Control District, a reference to a section of Bylaw 1P2007 is deemed to be a reference to the section as amended from time to time.

#### **Bylaw 1P2007 District Rules**

4 Unless otherwise specified, t