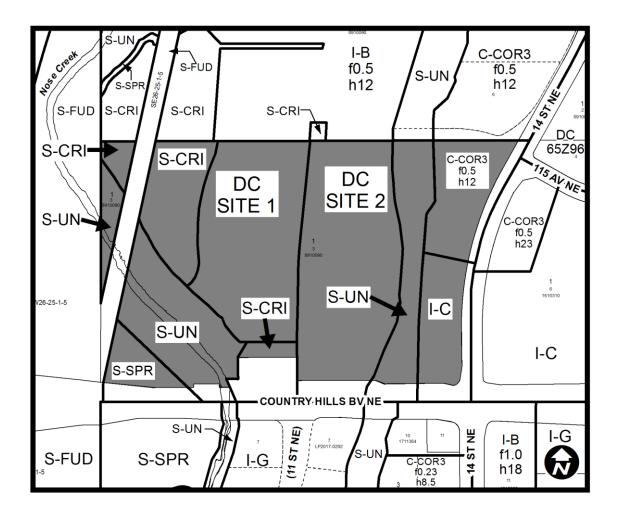

OF CALGARY ENACTS AS FOLLOWS:

This Bylaw comes into force on the date it is passed.

2.

- 1. The Land Use Bylaw, being Bylaw 1P2007 of the City of Calgary, is hereby amended by deleting that portion of the Land Use District Map shown as shaded on Schedule "A" to this Bylaw and substituting therefor that portion of the Land Use District Map shown as shaded on Schedule "B" to this Bylaw, including any land use designation, or specific land uses and development guidelines contained in the said Schedule "B".
- READ A FIRST TIME ON

  READ A SECOND TIME ON

  READ A THIRD TIME ON

  MAYOR

  SIGNED ON

  CITY CLERK

  SIGNED ON



# AMENDMENT LOC2013-0091/CPC2018-0423 BYLAW NUMBER 171D2018

# **SCHEDULE A**





# AMENDMENT LOC2013-0091/CPC2018-0423 BYLAW NUMBER 171D2018

## **SCHEDULE B**



## DC DIRECT CONTROL DISTRICT

# **Purpose**

- 1 This Direct Control District is intended to:
  - (a) allow for additional **uses** which are complimentary with the **uses** of the Industrial Commercial (I-C) District.

# Compliance with Bylaw 1P2007

2 Unless otherwise specified, the rules and provisions of Parts 1, 2, 3 and 4 of Bylaw 1P2007 apply to this Direct Control District.

# **PROPOSED**

# AMENDMENT LOC2013-0091/CPC2018-0423 BYLAW NUMBER 171D2018

# Reference to Bylaw 1P2007

Within this Direct Control District, a reference to a section of Bylaw 1P2007 is deemed to be a reference to the section as amended from time to time.

#### **Bylaw 1P2007 District Rules**

4 Unless otherwise specified, the rules of the Industrial – Commercial (I-C) District of Bylaw 1P2007 apply in this