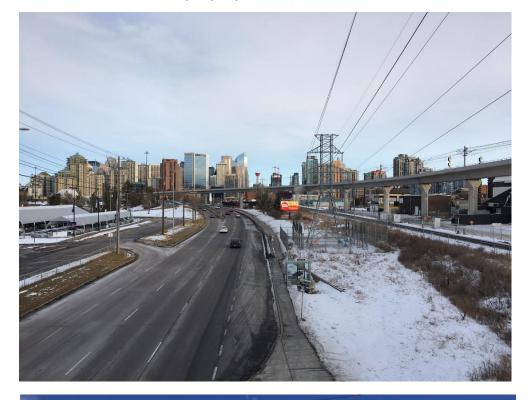

## Photo Examples of Vehicle and Pedestrian Scaled Signs

Vehicle Scaled Advertising Signage Examples

View looking east on 9 AV SW

View looking north to 32 AV NE and Spring Gardens Garage