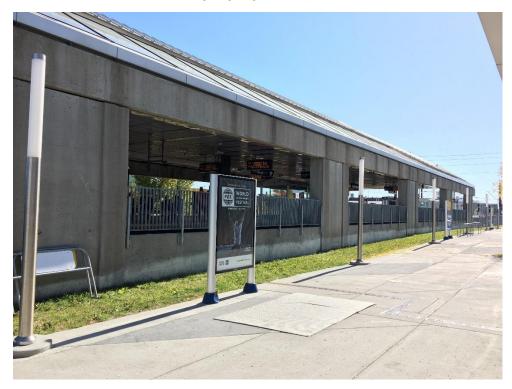

## Photo Examples of Vehicle and Pedestrian Scaled Signs

Pedestrian Scaled Advertising Signage Examples

View looking south at Chinook LRT Station signage. Sign is two metres high.

View looking south at Chinook LRT Station signage. Signs are approximately 20 metres apart.