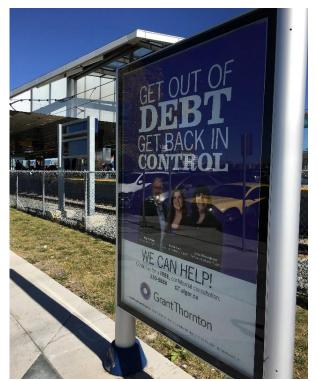

## Photo Examples of Vehicle and Pedestrian Scaled Signs

Pedestrian Scaled Advertising Signage Examples

View looking south at Chinook LRT Station signage. Sign is two metres high.

View looking south at Chinook LRT Station signage. Signs are approximately 20 metres apart.

## Photo Examples of Vehicle and Pedestrian Scaled Signs

Pedestrian Scaled Advertising Signage Examples continued

View looking northeast at Chinook LRT Station

View looking northeast at Chinook LRT Station. Sign is 2 metres high with a 2 square metre signage area.