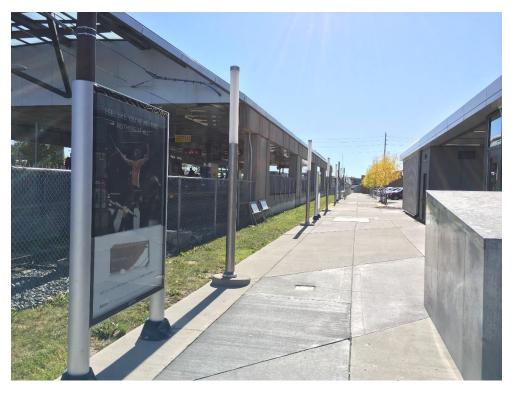

## Photo Examples of Vehicle and Pedestrian Scaled Signs

Pedestrian Scaled Advertising Signage Examples continued

View looking northeast at Chinook LRT Station

View looking northeast at Chinook LRT Station. Sign is 2 metres high with a 2 square metre signage area.