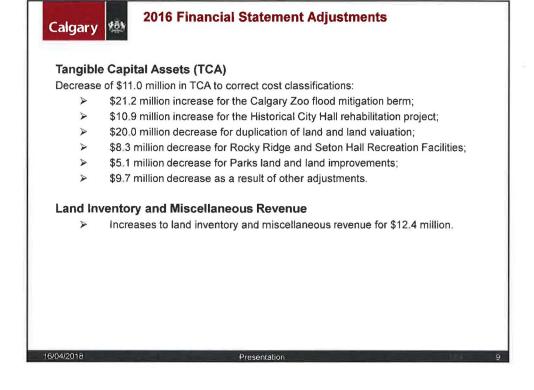

|    | 133   | 123         |           | 10         | 8%     |
| Parks and recreation facilities   |    | 321   | 303         |           | 18         | 6%     |
| Societies and related authorities |    | 83    | 77          |           | 6          | 8%     |
| Calgary Public Library            |    | 64    | 63          |           | 1          | 2%     |
| General government                |    | 293   | 262         |           | 31         | 12%    |
| Public works                      |    | 294   | 305         |           | (11)       | (4%)   |
| Real estate services              |    | 48    | 43          |           | 5          | 12%    |
| Total                             | \$ | 3,821 | \$<br>3,673 | S         | 148        | 4%     |

16/04/2018

Presentation





4





5