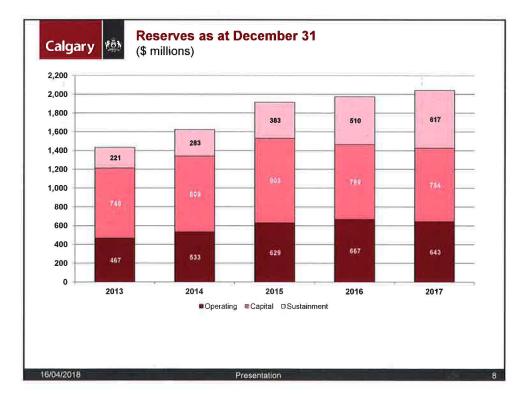

|    | 133   | 123         |           | 10         | 8%     |
| Parks and recreation facilities   |    | 321   | 303         |           | 18         | 6%     |
| Societies and related authorities |    | 83    | 77          |           | 6          | 8%     |
| Calgary Public Library            |    | 64    | 63          |           | 1          | 2%     |
| General government                |    | 293   | 262         |           | 31         | 12%    |
| Public works                      |    | 294   | 305         |           | (11)       | (4%)   |
| Real estate services              |    | 48    | 43          |           | 5          | 12%    |
| Total                             | \$ | 3,821 | \$<br>3,673 | S         | 148        | 4%     |

16/04/2018

Presentation





4





5