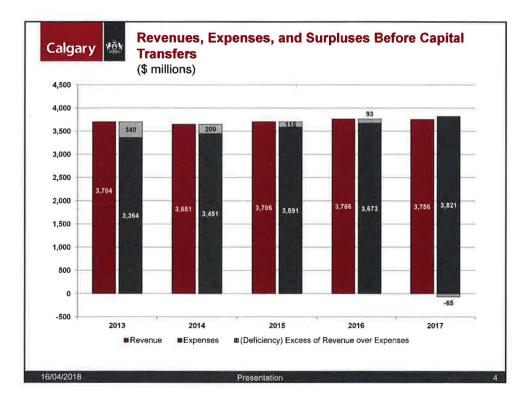

## **Revenues for the Year Ended December 31** (\$ millions)

| (Restated)       Net taxes available for municipal purposes     \$ 1,955     \$ 1,938     17       Sale of goods and services     1,274     1,211     63       Government transfers     145     133     12       Investment income     105     77     28       Fines and Penalties     92     90     2       Licences, permits and fees     124     115     9       Miscellaneous revenue     91     57     34       (Loss)/equity in earnings of ENMAX     (30)     144     (174)       Total revenues (before external transfers for infrastructure)     \$ 3,756     \$ 3,765     (9)       Developer contributions     139     198     (59)                                                                                                                                                                                                                                                                                                                                                                                                                                                                                                                                                                                                                                                                                                                                                                                                                                                                                                                                                                                                                                                   | (Restated)       Net taxes available for municipal purposes     \$ 1,955     \$ 1,938     17       Sale of goods and services     1,274     1,211     63       Government transfers     145     133     12       Investment income     105     77     28       Fines and Penalties     92     90     2       Licences, permits and fees     124     115     9       Miscellaneous revenue     91     57     34       (Loss)/equity in earnings of ENMAX     (30)     144     (174)       Total revenues (before external transfers for infrastructure)     \$ 3,756     \$ 3,765     (9)                                                                                                                                                                                         | 17 1%<br>63 5%<br>12 9%<br>28 36%<br>2 2% |
|---------------------------------------------------------------------------------------------------------------------------------------------------------------------------------------------------------------------------------------------------------------------------------------------------------------------------------------------------------------------------------------------------------------------------------------------------------------------------------------------------------------------------------------------------------------------------------------------------------------------------------------------------------------------------------------------------------------------------------------------------------------------------------------------------------------------------------------------------------------------------------------------------------------------------------------------------------------------------------------------------------------------------------------------------------------------------------------------------------------------------------------------------------------------------------------------------------------------------------------------------------------------------------------------------------------------------------------------------------------------------------------------------------------------------------------------------------------------------------------------------------------------------------------------------------------------------------------------------------------------------------------------------------------------------------------------------|----------------------------------------------------------------------------------------------------------------------------------------------------------------------------------------------------------------------------------------------------------------------------------------------------------------------------------------------------------------------------------------------------------------------------------------------------------------------------------------------------------------------------------------------------------------------------------------------------------------------------------------------------------------------------------------------------------------------------------------------------------------------------------|-------------------------------------------|
| Net taxes available for municipal purposes     \$     1.955     \$     1.938     17       Sale of goods and services     1,274     1,211     63     63     63     12       Investment income     105     77     28     133     12     105     77     28       Fines and Penalties     92     90     2     115     9     157     34     157     34     16xs)/equity in earnings of ENMAX     (30)     144     (174)     174     174     174     174     175     175     175     175     175     175     175     175     175     175     175     175     175     175     175     175     175     175     175     175     174     174     174     174     175     175     174     175     175     174     175     174     175     174     174     174     174     174     174     174     174     174     174     174     174     174     174     174     174 <th>Net taxes available for municipal purposes     \$     1.955     \$     1.938     17       Sale of goods and services     1,274     1,211     63     63     63     63     63     63     63     63     63     63     63     63     63     63     63     63     63     63     63     63     63     63     63     63     63     63     63     63     63     63     63     63     63     63     63     63     63     63     63     63     63     63     63     63     63     63     63     63     63     63     63     63     63     63     63     63     63     63     63     63     63     63     63     63     63     63     63     63     63     63     63     63     63     63     63     63     63     63     63     63     63     63     63     63     63     63     63     63</th> <th>63 5%<br/>12 9%<br/>28 36%<br/>2 2%</th> | Net taxes available for municipal purposes     \$     1.955     \$     1.938     17       Sale of goods and services     1,274     1,211     63     63     63     63     63     63     63     63     63     63     63     63     63     63     63     63     63     63     63     63     63     63     63     63     63     63     63     63     63     63     63     63     63     63     63     63     63     63     63     63     63     63     63     63     63     63     63     63     63     63     63     63     63     63     63     63     63     63     63     63     63     63     63     63     63     63     63     63     63     63     63     63     63     63     63     63     63     63     63     63     63     63     63     63     63     63     63     63 | 63 5%<br>12 9%<br>28 36%<br>2 2%          |
| Sale of goods and services     1,274     1,211     63       Government transfers     145     133     12       Investment income     105     77     28       Fines and Penalties     92     90     2       Licences, permits and fees     124     115     9       Miscellaneous revenue     91     57     34       (Loss)/equity in earnings of ENMAX     (30)     144     (174)       Total revenues (before external transfers for infrastructure)     \$ 3,756     \$ 3,765     (9)       Developer contributions     139     198     (59)                                                                                                                                                                                                                                                                                                                                                                                                                                                                                                                                                                                                                                                                                                                                                                                                                                                                                                                                                                                                                                                                                                                                                      | Sale of goods and services     1,274     1,211     63       Government transfers     145     133     12       Investment income     105     77     28       Fines and Penalties     92     90     2       Licences, permits and fees     124     115     9       Miscellaneous revenue     91     57     34       (Loss)/equity in earnings of ENMAX     (30)     144     (174)       Total revenues (before external transfers for infrastructure)     \$ 3,756     \$ 3,765     (9)                                                                                                                                                                                                                                                                                            | 63 5%<br>12 9%<br>28 36%<br>2 2%          |
| Government transfers     145     133     12       Investment income     105     77     28       Fines and Penalties     92     90     2       Licences, permits and fees     124     115     9       Miscellaneous revenue     91     57     34       (Loss)/equity in earnings of ENMAX     (30)     144     (174)       Total revenues (before external transfers for infrastructure)     \$ 3,756     \$ 3,765     (9)       Developer contributions     139     198     (59)                                                                                                                                                                                                                                                                                                                                                                                                                                                                                                                                                                                                                                                                                                                                                                                                                                                                                                                                                                                                                                                                                                                                                                                                                  | Government transfers     145     133     12       Investment income     105     77     28       Fines and Penalties     92     90     2       Licences, permits and fees     124     115     9       Miscellaneous revenue     91     57     34       (Loss)/equity in earnings of ENMAX     (30)     144     (174)       Total revenues (before external transfers for infrastructure)     \$ 3,756     \$ 3,765     (9)                                                                                                                                                                                                                                                                                                                                                        | 12 9%<br>28 36%<br>2 2%                   |
| Investment income     105     77     28       Fines and Penalties     92     90     2       Licences, permits and fees     124     115     9       Miscellaneous revenue     91     57     34       (Loss)/equity in earnings of ENMAX     (30)     144     (174)       Total revenues (before external transfers for infrastructure)     \$ 3,756     \$ 3,765     (9)       Developer contributions     139     198     (59)                                                                                                                                                                                                                                                                                                                                                                                                                                                                                                                                                                                                                                                                                                                                                                                                                                                                                                                                                                                                                                                                                                                                                                                                                                                                    | Investment income     105     77     28       Fines and Penalties     92     90     2       Licences, permits and fees     124     115     9       Miscellaneous revenue     91     57     34       (Loss)/equity in earnings of ENMAX     (30)     144     (174)       Total revenues (before external transfers for infrastructure)     \$ 3,756     \$ 3,765     (9)                                                                                                                                                                                                                                                                                                                                                                                                          | 28 36%<br>2 2%                            |
| Fines and Penalties92902Licences, permits and fees1241159Miscellaneous revenue915734(Loss)/equity in earnings of ENMAX(30)144(174)Total revenues (before external transfers for infrastructure)\$ 3,756\$ 3,765(9)Developer contributions139198(59)                                                                                                                                                                                                                                                                                                                                                                                                                                                                                                                                                                                                                                                                                                                                                                                                                                                                                                                                                                                                                                                                                                                                                                                                                                                                                                                                                                                                                                               | Fines and Penalties     92     90     2       Licences, permits and fees     124     115     9       Miscellaneous revenue     91     57     34       (Loss)/equity in earnings of ENMAX     (30)     144     (174)       Total revenues (before external transfers for infrastructure)     \$ 3,756     \$ 3,765     (9)                                                                                                                                                                                                                                                                                                                                                                                                                                                        | 2 2%                                      |
| Licences, permits and fees     124     115     9       Miscellaneous revenue     91     57     34       (Loss)/equity in earnings of ENMAX     (30)     144     (174)       Total revenues (before external transfers for infrastructure)     \$ 3,756     \$ 3,765     (9)       Developer contributions     139     198     (59)                                                                                                                                                                                                                                                                                                                                                                                                                                                                                                                                                                                                                                                                                                                                                                                                                                                                                                                                                                                                                                                                                                                                                                                                                                                                                                                                                                | Licences, permits and fees     124     115     9       Miscellaneous revenue     91     57     34       (Loss)/equity in earnings of ENMAX     (30)     144     (174)       Total revenues (before external transfers for infrastructure)     \$ 3,756     \$ 3,765     (9)                                                                                                                                                                                                                                                                                                                                                                                                                                                                                                      |                                           |
| Miscellaneous revenue     91     57     34       (Loss)/equity in earnings of ENMAX     (30)     144     (174)       Total revenues (before external transfers for infrastructure)     \$ 3,756     \$ 3,765     (9)       Developer contributions     139     198     (59)                                                                                                                                                                                                                                                                                                                                                                                                                                                                                                                                                                                                                                                                                                                                                                                                                                                                                                                                                                                                                                                                                                                                                                                                                                                                                                                                                                                                                       | Miscellaneous revenue     91     57     34       (Loss)/equity in earnings of ENMAX     (30)     144     (174)       Total revenues (before external transfers for infrastructure)     \$ 3,756     \$ 3,765     (9)                                                                                                                                                                                                                                                                                                                                                                                                                                                                                                                                                             | 9 8%                                      |
| (Loss)/equity in earnings of ENMAX (30) 144 (174)   Total revenues (before external transfers for infrastructure) \$ 3,756 \$ 3,765 (9)   Developer contributions 139 198 (59)                                                                                                                                                                                                                                                                                                                                                                                                                                                                                                                                                                                                                                                                                                                                                                                                                                                                                                                                                                                                                                                                                                                                                                                                                                                                                                                                                                                                                                                                                                                    | (Loss)/equity in earnings of ENMAX (30) 144 (174)   Total revenues (before external transfers for infrastructure) \$ 3,756 \$ 3,765 (9)                                                                                                                                                                                                                                                                                                                                                                                                                                                                                                                                                                                                                                          |                                           |
| Total revenues (before external transfers for infrastructure)     \$ 3,756     \$ 3,765     (9)       Developer contributions     139     198     (59)                                                                                                                                                                                                                                                                                                                                                                                                                                                                                                                                                                                                                                                                                                                                                                                                                                                                                                                                                                                                                                                                                                                                                                                                                                                                                                                                                                                                                                                                                                                                            | Total revenues (before external transfers for infrastructure) \$ 3,756 \$ 3,765 (9)                                                                                                                                                                                                                                                                                                                                                                                                                                                                                                                                                                                                                                                                                              | 34 60%                                    |
| Developer contributions 139 198 (59)                                                                                                                                                                                                                                                                                                                                                                                                                                                                                                                                                                                                                                                                                                                                                                                                                                                                                                                                                                                                                                                                                                                                                                                                                                                                                                                                                                                                                                                                                                                                                                                                                                                              |                                                                                                                                                                                                                                                                                                                                                                                                                                                                                                                                                                                                                                                                                                                                                                                  | (174) (121%)                              |
|                                                                                                                                                                                                                                                                                                                                                                                                                                                                                                                                                                                                                                                                                                                                                                                                                                                                                                                                                                                                                                                                                                                                                                                                                                                                                                                                                                                                                                                                                                                                                                                                                                                                                                   | 100 100 100                                                                                                                                                                                                                                                                                                                                                                                                                                                                                                                                                                                                                                                                                                                                                                      | (9) <(1%                                  |
| Government transfers related to capital 711 680 31                                                                                                                                                                                                                                                                                                                                                                                                                                                                                                                                                                                                                                                                                                                                                                                                                                                                                                                                                                                                                                                                                                                                                                                                                                                                                                                                                                                                                                                                                                                                                                                                                                                | Developer contributions 139 198 (59)                                                                                                                                                                                                                                                                                                                                                                                                                                                                                                                                                                                                                                                                                                                                             | (59) (30%                                 |
|                                                                                                                                                                                                                                                                                                                                                                                                                                                                                                                                                                                                                                                                                                                                                                                                                                                                                                                                                                                                                                                                                                                                                                                                                                                                                                                                                                                                                                                                                                                                                                                                                                                                                                   | Government transfers related to capital 711 680 31                                                                                                                                                                                                                                                                                                                                                                                                                                                                                                                                                                                                                                                                                                                               | 31 5%                                     |
| Developer contributions-in-kind related to capital 205 299 (94)                                                                                                                                                                                                                                                                                                                                                                                                                                                                                                                                                                                                                                                                                                                                                                                                                                                                                                                                                                                                                                                                                                                                                                                                                                                                                                                                                                                                                                                                                                                                                                                                                                   | Developer contributions-in-kind related to capital 205 299 (94)                                                                                                                                                                                                                                                                                                                                                                                                                                                                                                                                                                                                                                                                                                                  | (94) (31%                                 |
| Total external transfer for infrastructure \$ 1,055 \$ 1,177 (122)                                                                                                                                                                                                                                                                                                                                                                                                                                                                                                                                                                                                                                                                                                                                                                                                                                                                                                                                                                                                                                                                                                                                                                                                                                                                                                                                                                                                                                                                                                                                                                                                                                | Total external transfer for infrastructure \$ 1,055 \$ 1,177 (122)                                                                                                                                                                                                                                                                                                                                                                                                                                                                                                                                                                                                                                                                                                               | (122) (10%                                |

## Expenses for the Year Ended December 31 (\$ millions)

|                                   |    |       |             | Increase/ | Increase/  | Percen |
|-----------------------------------|----|-------|-------------|-----------|------------|--------|
| 4                                 |    | 2017  | 2016        |           | (Decrease) | Change |
|                                   |    |       | (Restated)  |           |            |        |
| Police                            | \$ | 509   | \$<br>495   | S         | 14         | 3%     |
| Fire                              |    | 325   | 313         |           | 12         | 4%     |
| Public transit                    |    | 555   | 546         |           | 9          | 2%     |
| Roads, traffic and parking        |    | 462   | 410         |           | 52         | 13%    |
| Water services & resources        |    | 514   | 525         |           | (11)       | (2%)   |
| Waste and recycling services      |    | 137   | 132         |           | 5          | 4%     |
| Community and social development  |    | 83    | 76          |           | 7          | 9%     |
| Social housing                    |    | 133   | 123         |           | 10         | 8%     |
| Parks and recreation facilities   |    | 321   | 303         |           | 18         | 6%     |
| Societies and related authorities |    | 83    | 77          |           | 6          | 8%     |
| Calgary Public Library            |    | 64    | 63          |           | 1          | 2%     |
| General government                |    | 293   | 262         |           | 31         | 12%    |
| Public works                      |    | 294   | 305         |           | (11)       | (4%)   |
| Real estate services              |    | 48    | 43          |           | 5          | 12%    |
| Total                             | \$ | 3,821 | \$<br>3,673 | S         | 148        | 4%     |