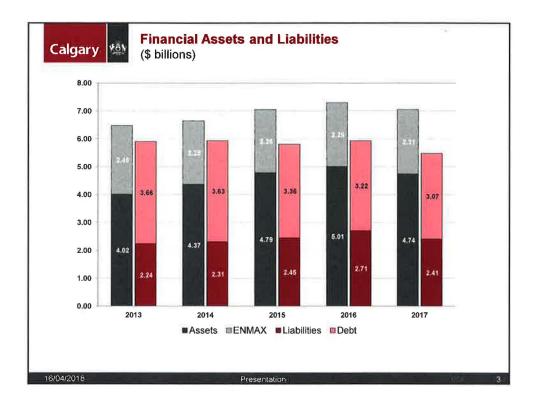

2

## Calgary 🚳

Calgary

## **Revenues for the Year Ended December 31** (\$ millions)

| (Restated)       Net taxes available for municipal purposes     \$ 1,955     \$ 1,938     17       Sale of goods and services     1,274     1,211     63       Government transfers     145     133     12       Investment income     105     77     28       Fines and Penalties     92     90     2       Licences, permits and fees     124     115     9       Miscellaneous revenue     91     57     34       (Loss)/equity in earnings of ENMAX     (30)     144     (174)       Total revenues (before external transfers for infrastructure)     \$ 3,756     \$ 3,765     (9)       Developer contributions     139     198     (59)