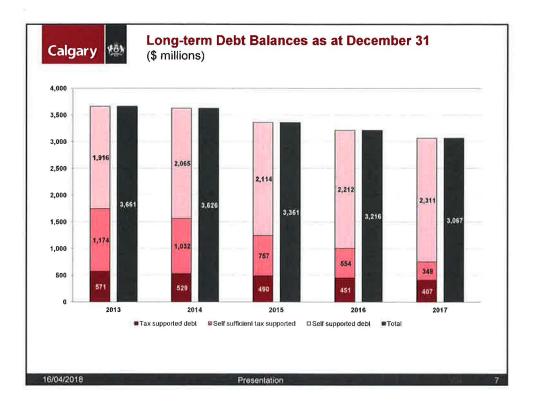

|    | 133   | 123         |           | 10         | 8%     |
| Parks and recreation facilities   |    | 321   | 303         |           | 18         | 6%     |
| Societies and related authorities |    | 83    | 77          |           | 6          | 8%     |
| Calgary Public Library            |    | 64    | 63          |           | 1          | 2%     |
| General government                |    | 293   | 262         |           | 31         | 12%    |
| Public works                      |    | 294   | 305         |           | (11)       | (4%)   |
| Real estate services              |    | 48    | 43          |           | 5          | 12%    |
| Total                             | \$ | 3,821 | \$<br>3,673 | S         | 148        | 4%     |

16/04/2018

Presentation





4





5