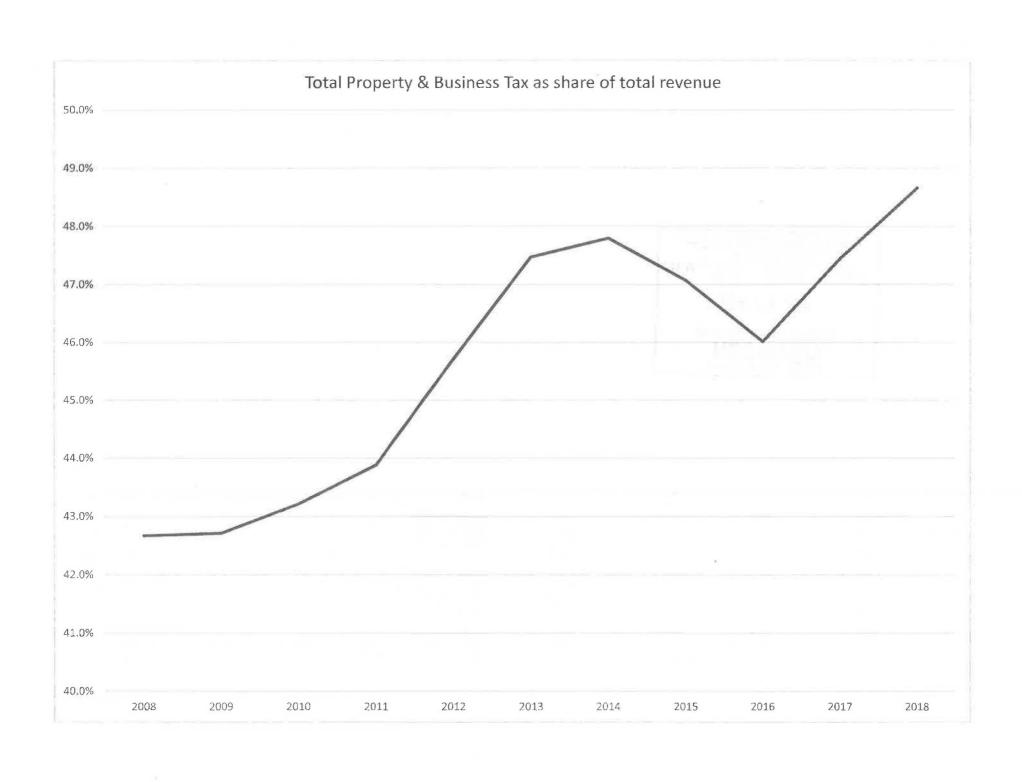

| 4.5%            | 3.8%        | 8.2%            | 4.2%        | 5.4%            |  |
| 2016 |                         |                 |                      |                 | 3.5%            | 3.5%            | 10.2%       | 4.6%            | 6.1%        | 3.8%            |  |
| 2017 | 1.5%                    | 1.5%            | 1.4%                 | 1.5%            | 2.9%            | 3.0%            | -0.6%       | -3.3%           | 1.5%        | 1.5%            |  |
| 2018 |                         |                 |                      |                 | 0.9%            | 0.9%            | -0.8%       | 1.3%            | 0.2%        | 1.0%            |  |

CITY OF CALGARY
RECEIVED
IN COUNCIL CHAMBER

APR 2 5 2018

ITEM: 9.2.1 (2018 - 0489)

CITY CLERK'S DEPARTMENT