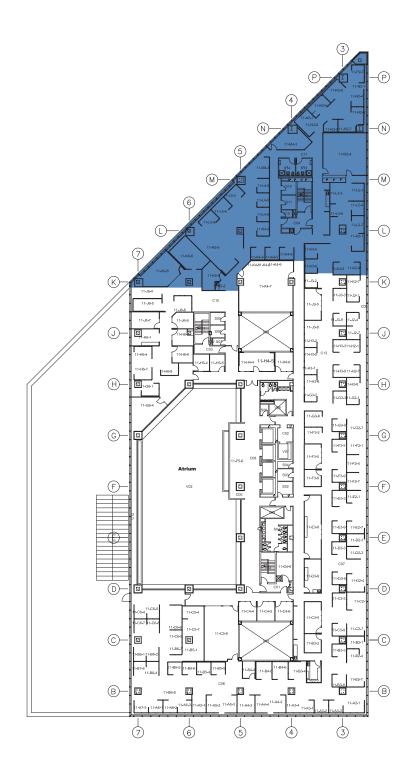

## Maps of Municipal Complex Structural Upgrade **Affected Areas**

In Q3 2016, external specialist structural engineers determined that Truss 'A' in the north east corner of the Municipal Complex did not meet the life safety requirements of the Alberta Building Code. Subsequently, the Administrative Leadership Team activated the City's Municipal emergency Plan and directed that 500 staff in portions of the Municipal Complex be temporarily relocated as a safety precaution. Attachment 1 provides maps of the affected areas of the Municipal Complex.

**Affected Area** 

15