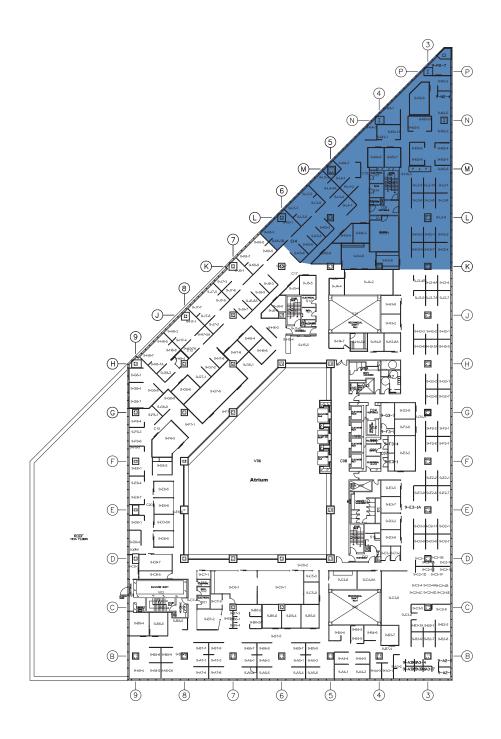

## Maps of Municipal Complex Structural Upgrade **Affected Areas**

In Q3 2016, external specialist structural engineers determined that Truss 'A' in the north east corner of the Municipal Complex did not meet the life safety requirements of the Alberta Building Code. Subsequently, the Administrative Leadership Team activated the City's Municipal emergency Plan and directed that 500 staff in portions of the Municipal Complex be temporarily relocated as a safety precaution. Attachment 1 provides maps of the affected areas of the Municipal Complex.

**Affected Area** 

15