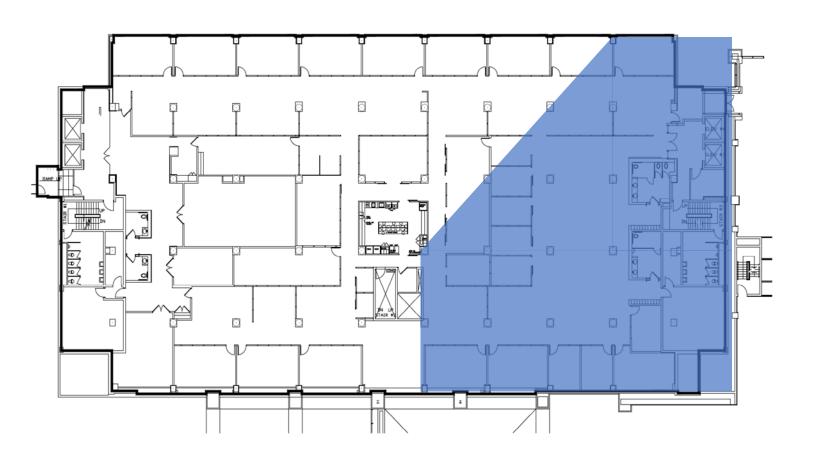

## Maps of Municipal Complex Structural Upgrade **Affected Areas**

In Q3 2016, external specialist structural engineers determined that Truss 'A' in the north east corner of the Municipal Complex did not meet the life safety requirements of the Alberta Building Code. Subsequently, the Administrative Leadership Team activated the City's Municipal emergency Plan and directed that 500 staff in portions of the Municipal Complex be temporarily relocated as a safety precaution. Attachment 1 provides maps of the affected areas of the Municipal Complex.

**Affected Area** 

15