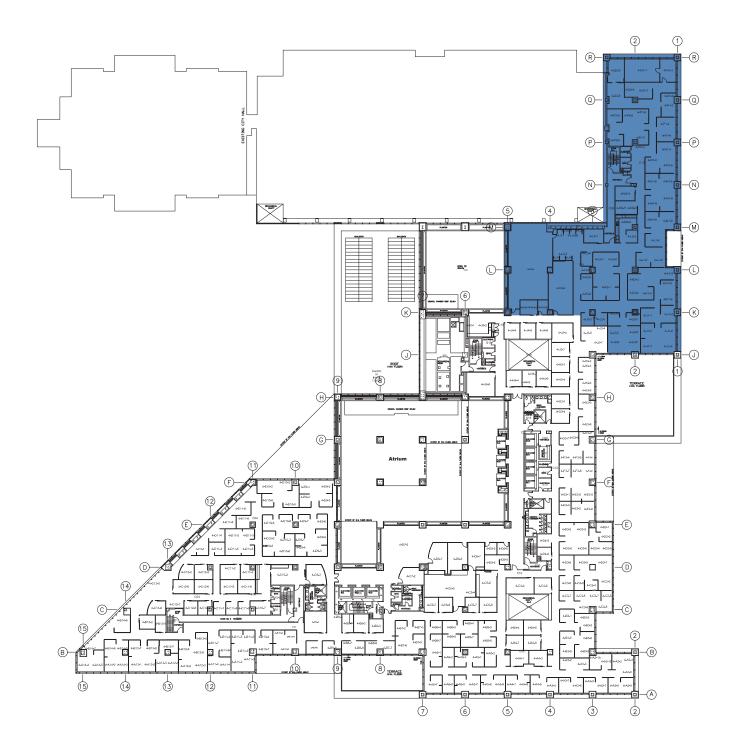

## Maps of Municipal Complex Structural Upgrade **Affected Areas**

In Q3 2016, external specialist structural engineers determined that Truss 'A' in the north east corner of the Municipal Complex did not meet the life safety requirements of the Alberta Building Code. Subsequently, the Administrative Leadership Team activated the City's Municipal emergency Plan and directed that 500 staff in portions of the Municipal Complex be temporarily relocated as a safety precaution. Attachment 1 provides maps of the affected areas of the Municipal Complex.