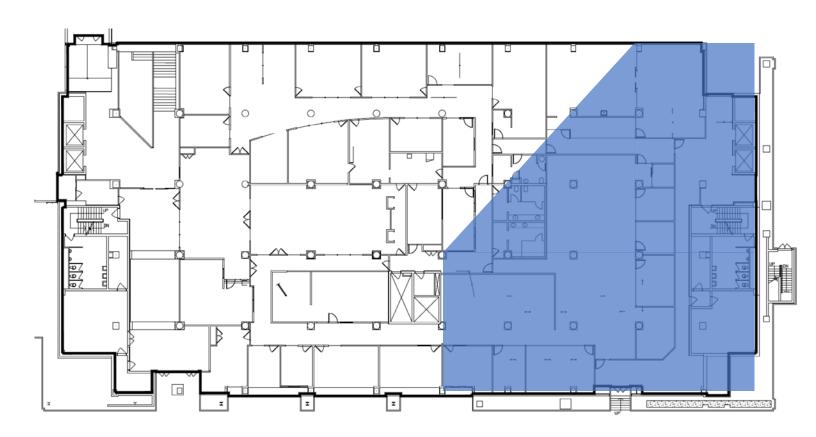

## Maps of Municipal Complex Structural Upgrade **Affected Areas**

In Q3 2016, external specialist structural engineers determined that Truss 'A' in the north east corner of the Municipal Complex did not meet the life safety requirements of the Alberta Building Code. Subsequently, the Administrative Leadership Team activated the City's Municipal emergency Plan and directed that 500 staff in portions of the Municipal Complex be temporarily relocated as a safety precaution. Attachment 1 provides maps of the affected areas of the Municipal Complex.

**Affected Area** 

15