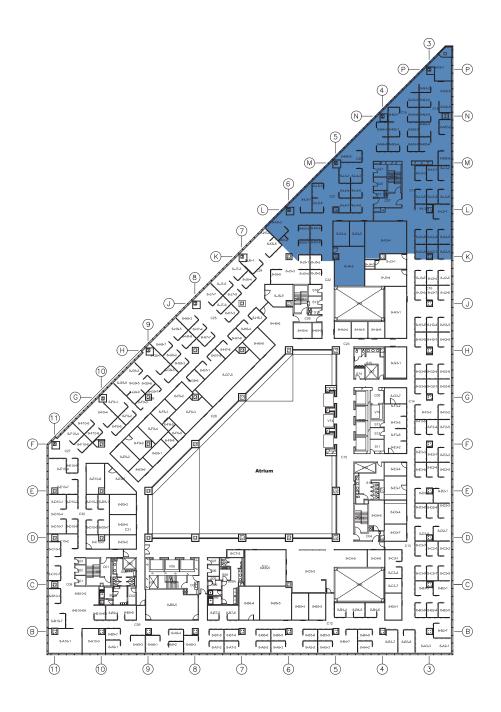

## Maps of Municipal Complex Structural Upgrade **Affected Areas**

In Q3 2016, external specialist structural engineers determined that Truss 'A' in the north east corner of the Municipal Complex did not meet the life safety requirements of the Alberta Building Code. Subsequently, the Administrative Leadership Team activated the City's Municipal emergency Plan and directed that 500 staff in portions of the Municipal Complex be temporarily relocated as a safety precaution. Attachment 1 provides maps of the affected areas of the Municipal Complex.

**Affected Area** 

15