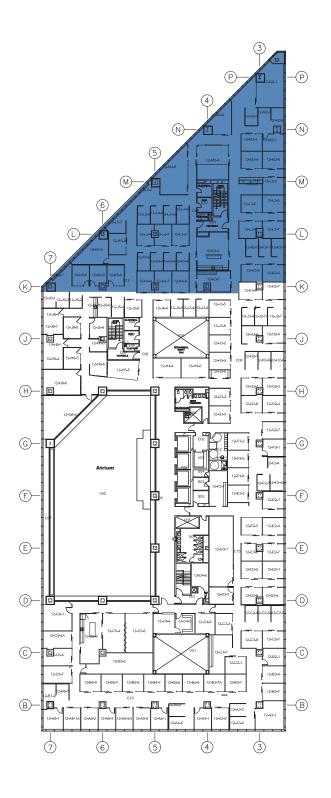

## Maps of Municipal Complex Structural Upgrade **Affected Areas**

In Q3 2016, external specialist structural engineers determined that Truss 'A' in the north east corner of the Municipal Complex did not meet the life safety requirements of the Alberta Building Code. Subsequently, the Administrative Leadership Team activated the City's Municipal emergency Plan and directed that 500 staff in portions of the Municipal Complex be temporarily relocated as a safety precaution. Attachment 1 provides maps of the affected areas of the Municipal Complex.

**Affected Area** 

15