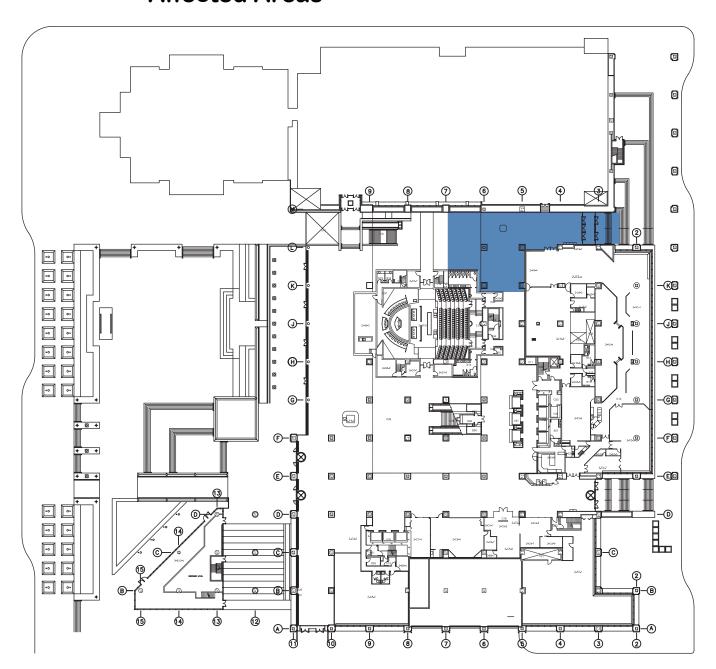

## Maps of Municipal Complex Structural Upgrade **Affected Areas**

In Q3 2016, external specialist structural engineers determined that Truss 'A' in the north east corner of the Municipal Complex did not meet the life safety requirements of the Alberta Building Code. Subsequently, the Administrative Leadership Team activated the City's Municipal emergency Plan and directed that 500 staff in portions of the Municipal Complex be temporarily relocated as a safety precaution. Attachment 1 provides maps of the affected areas of the Municipal Complex.

**Affected Area** 

15