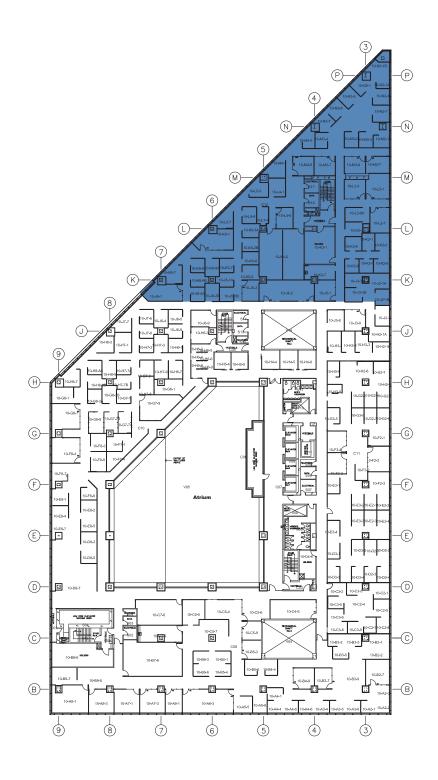

## Maps of Municipal Complex Structural Upgrade **Affected Areas**

In Q3 2016, external specialist structural engineers determined that Truss 'A' in the north east corner of the Municipal Complex did not meet the life safety requirements of the Alberta Building Code. Subsequently, the Administrative Leadership Team activated the City's Municipal emergency Plan and directed that 500 staff in portions of the Municipal Complex be temporarily relocated as a safety precaution. Attachment 1 provides maps of the affected areas of the Municipal Complex.

**Affected Area** 

15