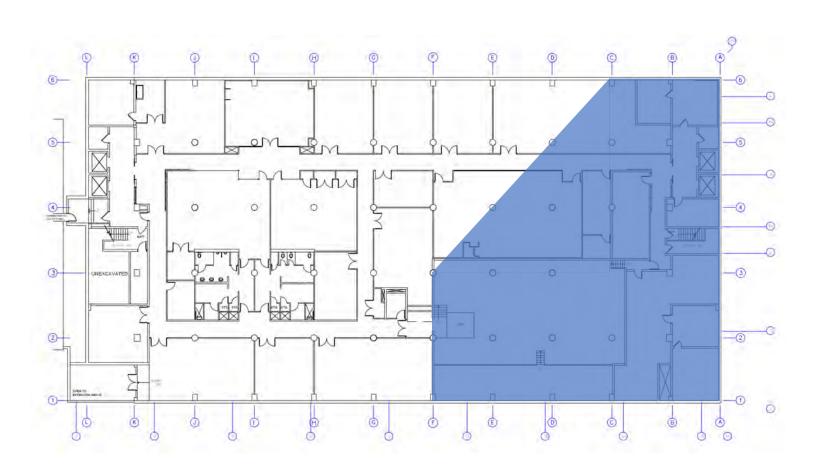

## Maps of Municipal Complex Structural Upgrade **Affected Areas**

In Q3 2016, external specialist structural engineers determined that Truss 'A' in the north east corner of the Municipal Complex did not meet the life safety requirements of the Alberta Building Code. Subsequently, the Administrative Leadership Team activated the City's Municipal emergency Plan and directed that 500 staff in portions of the Municipal Complex be temporarily relocated as a safety precaution. Attachment 1 provides maps of the affected areas of the Municipal Complex.

**Affected Area** 

15