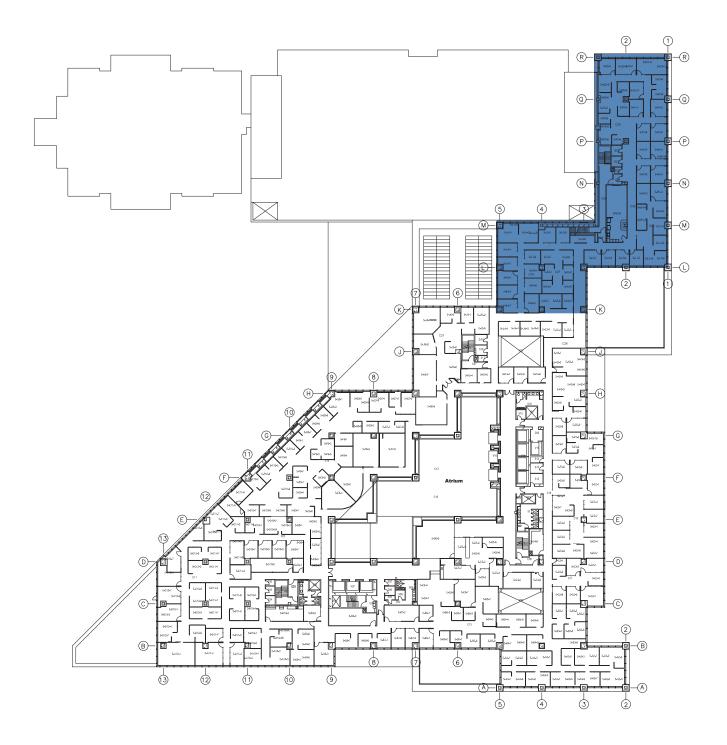

## Maps of Municipal Complex Structural Upgrade **Affected Areas**

In Q3 2016, external specialist structural engineers determined that Truss 'A' in the north east corner of the Municipal Complex did not meet the life safety requirements of the Alberta Building Code. Subsequently, the Administrative Leadership Team activated the City's Municipal emergency Plan and directed that 500 staff in portions of the Municipal Complex be temporarily relocated as a safety precaution. Attachment 1 provides maps of the affected areas of the Municipal Complex.