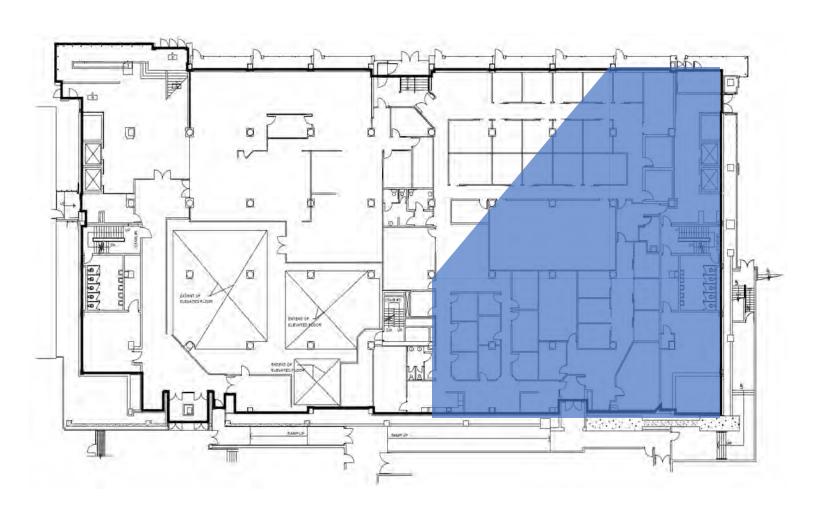

## Maps of Municipal Complex Structural Upgrade **Affected Areas**

In Q3 2016, external specialist structural engineers determined that Truss 'A' in the north east corner of the Municipal Complex did not meet the life safety requirements of the Alberta Building Code. Subsequently, the Administrative Leadership Team activated the City's Municipal emergency Plan and directed that 500 staff in portions of the Municipal Complex be temporarily relocated as a safety precaution. Attachment 1 provides maps of the affected areas of the Municipal Complex.

**Affected Area** 

15