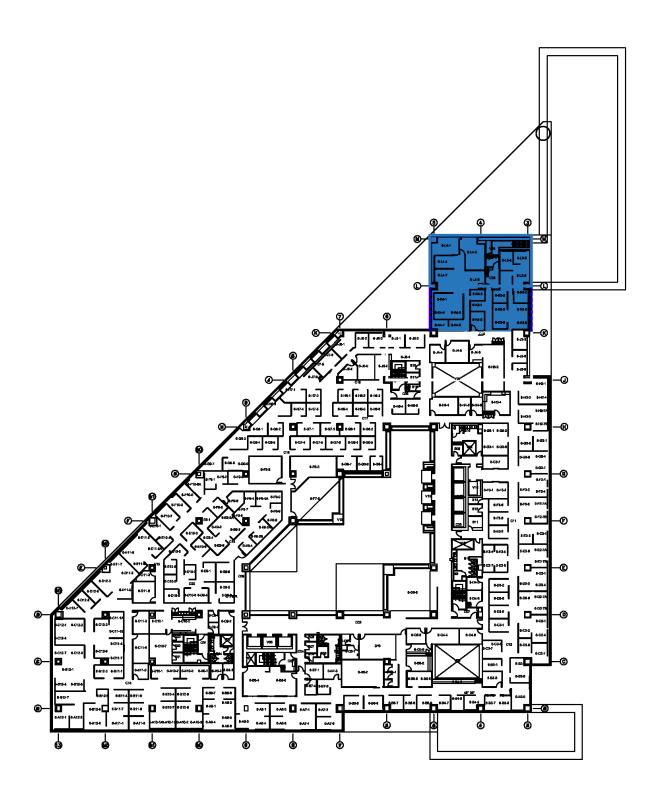

## Maps of Municipal Complex Structural Upgrade **Affected Areas**

In Q3 2016, external specialist structural engineers determined that Truss 'A' in the north east corner of the Municipal Complex did not meet the life safety requirements of the Alberta Building Code. Subsequently, the Administrative Leadership Team activated the City's Municipal emergency Plan and directed that 500 staff in portions of the Municipal Complex be temporarily relocated as a safety precaution. Attachment 1 provides maps of the affected areas of the Municipal Complex.

**Affected Area** 

15