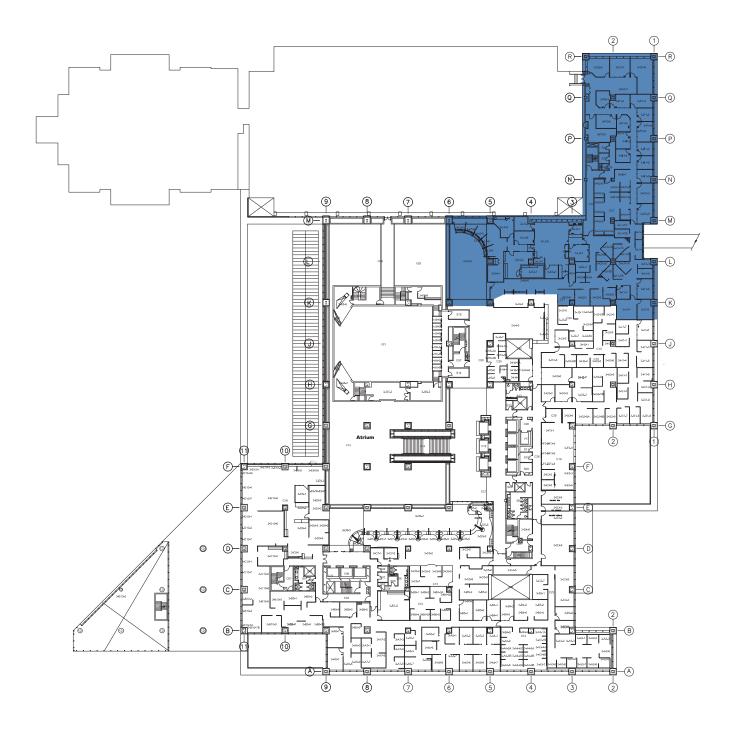

## Maps of Municipal Complex Structural Upgrade **Affected Areas**

In Q3 2016, external specialist structural engineers determined that Truss 'A' in the north east corner of the Municipal Complex did not meet the life safety requirements of the Alberta Building Code. Subsequently, the Administrative Leadership Team activated the City's Municipal emergency Plan and directed that 500 staff in portions of the Municipal Complex be temporarily relocated as a safety precaution. Attachment 1 provides maps of the affected areas of the Municipal Complex.