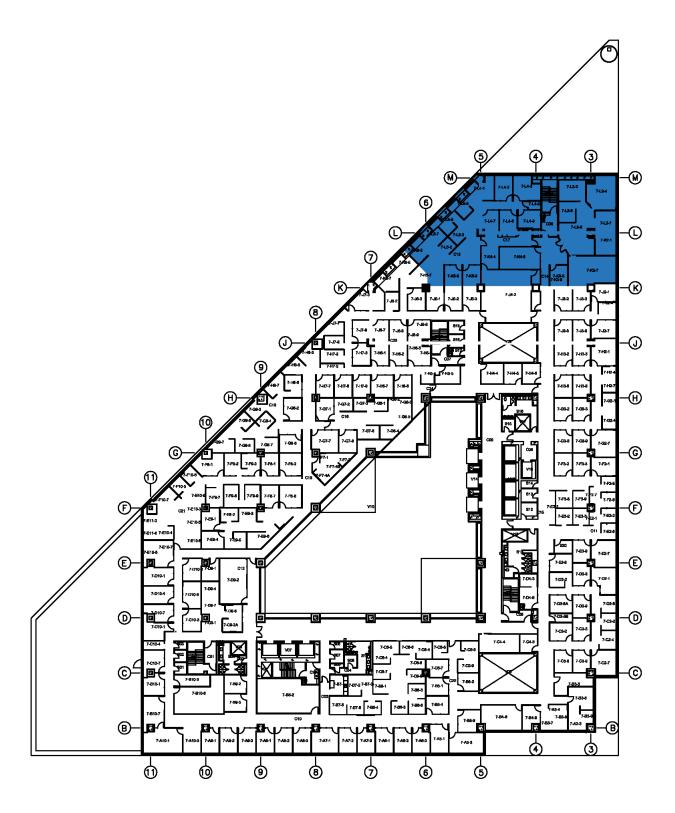

## Maps of Municipal Complex Structural Upgrade **Affected Areas**

In Q3 2016, external specialist structural engineers determined that Truss 'A' in the north east corner of the Municipal Complex did not meet the life safety requirements of the Alberta Building Code. Subsequently, the Administrative Leadership Team activated the City's Municipal emergency Plan and directed that 500 staff in portions of the Municipal Complex be temporarily relocated as a safety precaution. Attachment 1 provides maps of the affected areas of the Municipal Complex.

**Affected Area** 

15