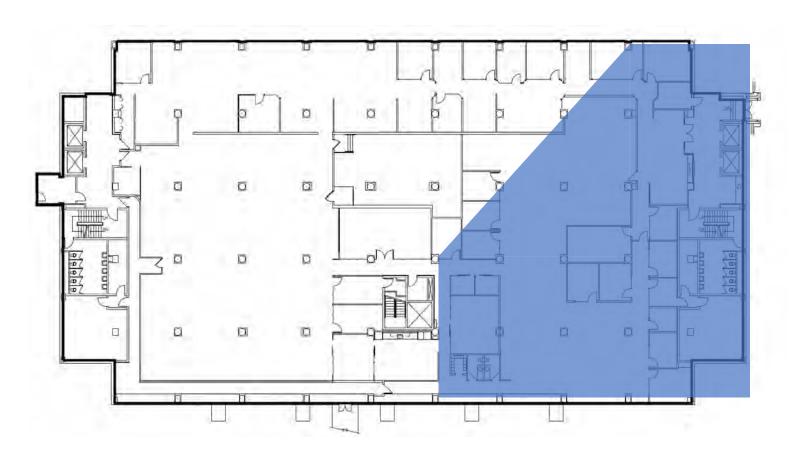

## Maps of Municipal Complex Structural Upgrade **Affected Areas**

In Q3 2016, external specialist structural engineers determined that Truss 'A' in the north east corner of the Municipal Complex did not meet the life safety requirements of the Alberta Building Code. Subsequently, the Administrative Leadership Team activated the City's Municipal emergency Plan and directed that 500 staff in portions of the Municipal Complex be temporarily relocated as a safety precaution. Attachment 1 provides maps of the affected areas of the Municipal Complex.

**Affected Area** 

15