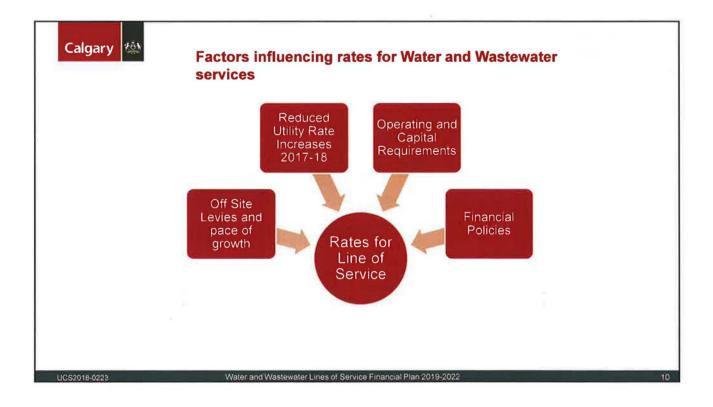

<br>Financing  | Debt Service Coverage Ratio   | Minimum 1.75 times in Debt Service<br>Coverage Ratio in each line of service in<br>Water and Wastewater for 2019-2022 |  |
| Debt to Equity              | Debt to equity ratio          | Debt to equity ratio will be monitored<br>annually and reported on periodically                                       |  |
| Debt term                   | Length of debt term           | The Water and Wastewater lines of service will employ up to a 25 year debt term on major projects.                    |  |
| Sustainment reserve         | Sustainment reserve balance   | 120 days of annual operating expenditures                                                                             |  |

Water and Wastewater Lines of Service Financial Plan 2019-2022













7