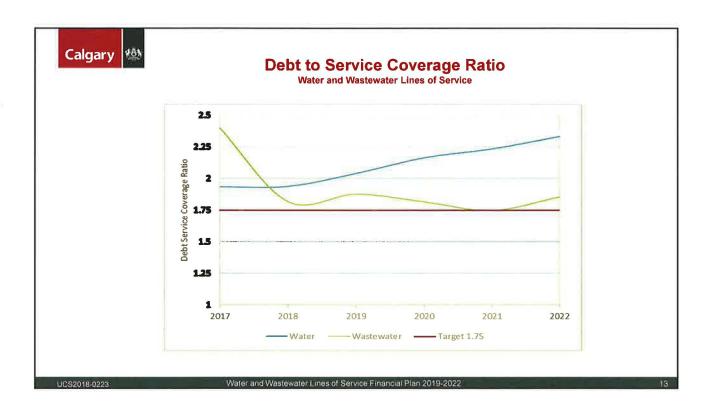

 $n^{(i)}$ 

2

| Revisions of Financial Plan |                               |                                                                                                                       |  |
|-----------------------------|-------------------------------|-----------------------------------------------------------------------------------------------------------------------|--|
| Policy Area                 | Measure                       | Revision                                                                                                              |  |
| Debt and Cash<br>Financing  | Debt limit                    | Remove Maximum \$2.0 billion Debt limit                                                                               |  |
| Debt and Cash<br>Financing  | Debt Service to Revenue Ratio | Remove Maximum debt servicing 40 per cent of revenues                                                                 |  |
| Debt and Cash<br>Financing  | Debt Service Coverage Ratio   | Minimum 1.75 times in Debt Service<br>Coverage Ratio in each line of service in<br>Water and Wastewater for 2019-2022 |  |
| Debt to Equity              | Debt to equity ratio          | Debt to equity ratio will be monitored<br>annually and reported on periodically                                       |  |
| Debt term                   | Length of debt term           | The Water and Wastewater lines of service will employ up to a 25 year debt term on major projects.                    |  |
| Sustainment reserve         | Sustainment reserve balance   | 120 days of annual operating expenditures                                                                             |  |

Water and Wastewater Lines of Service Financial Plan 2019-2022

7