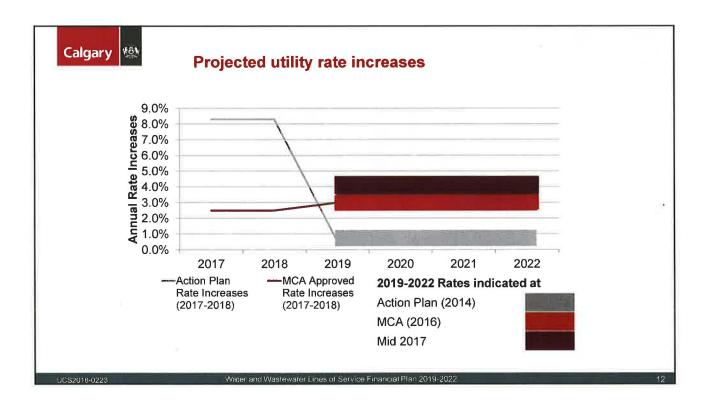

Financing  | Debt Service Coverage Ratio   | Minimum 1.75 times in Debt Service<br>Coverage Ratio in each line of service in<br>Water and Wastewater for 2019-2022 |  |
| Debt to Equity              | Debt to equity ratio          | Debt to equity ratio will be monitored<br>annually and reported on periodically                                       |  |
| Debt term                   | Length of debt term           | The Water and Wastewater lines of service will employ up to a 25 year debt term on major projects.                    |  |
| Sustainment reserve         | Sustainment reserve balance   | 120 days of annual operating expenditures                                                                             |  |

Water and Wastewater Lines of Service Financial Plan 2019-2022













7