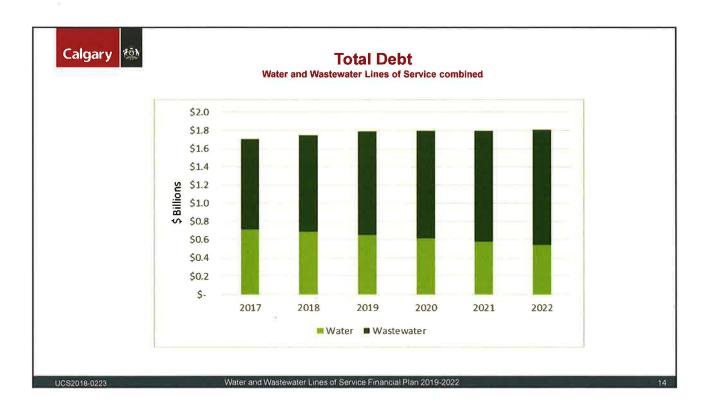

ncing  | Debt Service Coverage Ratio   | Minimum 1.75 times in Debt Service<br>Coverage Ratio in each line of service in<br>Water and Wastewater for 2019-2022 |  |
| Debt to Equity              | Debt to equity ratio          | Debt to equity ratio will be monitored<br>annually and reported on periodically                                       |  |
| Debt term                   | Length of debt term           | The Water and Wastewater lines of service will employ up to a 25 year debt term on major projects.                    |  |
| Sustainment reserve         | Sustainment reserve balance   | 120 days of annual operating expenditures                                                                             |  |

Water and Wastewater Lines of Service Financial Plan 2019-2022













7