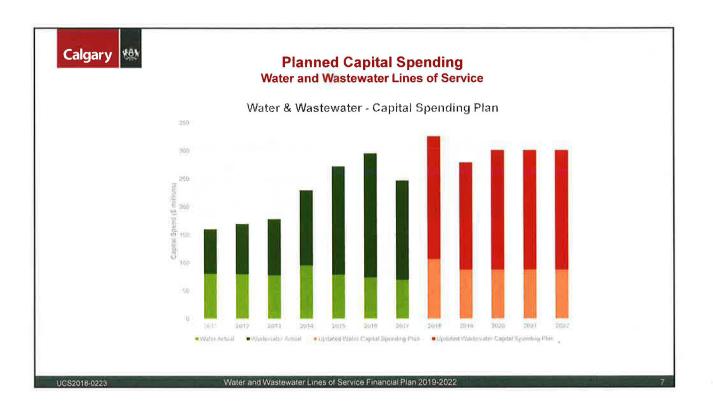

|
|--------------|------------------------------------------------------------------------------------------|-----------------------------------------------------------------------------|
| Financial Pl | Vastewater Lines of Service<br>an 2019-2022<br>tanding Policy Committee on Utilities and | Corporate Services                                                          |
| UCS2018-0223 | CITY OF CALGARY<br>RECEIVED<br>IN COUNCIL CHAMBER<br>MAR 1 4 2018                        | UCS2018-0223<br>The City of Calgary<br>Water Resources<br>ISC: Unrestricted |
| 0652018-0223 | ITEM: 7.1 UCS2018 ·<br>Distribution · Administration<br>CITY CLERK'S DEPARTMENT          | n                                                                           |

 $n^{(i)}$ 







2







| Revisions of Financial Plan |                               |                                                                                                                       |  |
|-----------------------------|-------------------------------|-----------------------------------------------------------------------------------------------------------------------|--|
| Policy Area                 | Measure                       | Revision                                                                                                              |  |
| Debt and Cash<br>Financing  | Debt limit                    | Remove Maximum \$2.0 billion Debt limit                                                                               |  |
| Debt and Cash<br>Financing  | Debt Service to Re