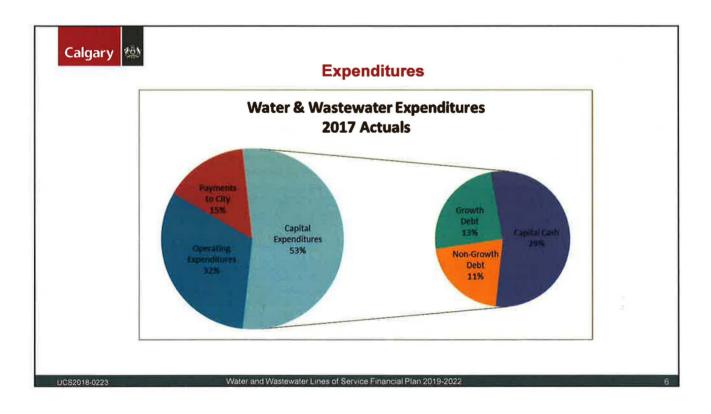

|
|--------------|------------------------------------------------------------------------------------------|-----------------------------------------------------------------------------|
| Financial Pl | Vastewater Lines of Service<br>an 2019-2022<br>tanding Policy Committee on Utilities and | Corporate Services                                                          |
| UCS2018-0223 | CITY OF CALGARY<br>RECEIVED<br>IN COUNCIL CHAMBER<br>MAR 1 4 2018                        | UCS2018-0223<br>The City of Calgary<br>Water Resources<br>ISC: Unrestricted |
| 0652018-0223 | ITEM: 7.1 UCS2018 ·<br>Distribution · Administration<br>CITY CLERK'S DEPARTMENT          | n                                                                           |

 $n^{(i)}$ 







2







| Revisions of Financial Plan |                               |                                                                                                                       |  |
|-----------------------------|-------------------------------|-----------------------------------------------------------------------------------------------------------------------|--|
| Policy Area                 | Measure                       | Revision                                                                                                              |  |
| Debt and Cash<br>Financing  | Debt limit                    | Remove Maximum \$2.0 billion Debt limit                                                                               |  |
| Debt and Cash<br>Financing  | Debt Service to