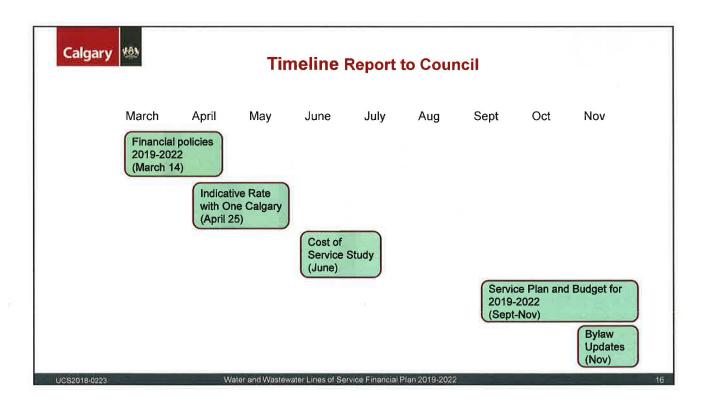

| Debt Service Coverage Ratio   | Minimum 1.75 times in Debt Service<br>Coverage Ratio in each line of service in<br>Water and Wastewater for 2019-2022 |  |
| Debt to Equity              | Debt to equity ratio          | Debt to equity ratio will be monitored<br>annually and reported on periodically                                       |  |
| Debt term                   | Length of debt term           | The Water and Wastewater lines of service will employ up to a 25 year debt term on major projects.                    |  |
| Sustainment reserve         | Sustainment reserve balance   | 120 days of annual operating expenditures                                                                             |  |

Water and Wastewater Lines of Service Financial Plan 2019-2022













7