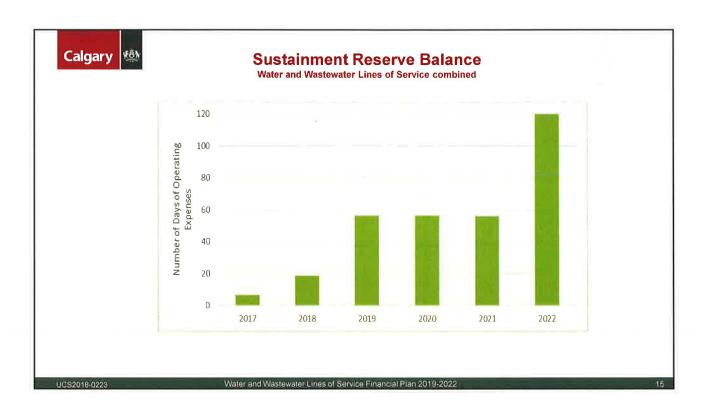

 $n^{(i)}$ 

2

| Revisions of Financial Plan |                               |                                                                                                                       |  |
|-----------------------------|-------------------------------|-----------------------------------------------------------------------------------------------------------------------|--|
| Policy Area                 | Measure                       | Revision                                                                                                              |  |
| Debt and Cash<br>Financing  | Debt limit                    | Remove Maximum \$2.0 billion Debt limit                                                                               |  |
| Debt and Cash<br>Financing  | Debt Service to Revenue Ratio | Remove Maximum debt servicing 40 per cent of revenues                                                                 |  |
| Debt and Cash<br>Financing  | Debt Service Coverage Ratio   | Minimum 1.75 times in Debt Service<br>Coverage Ratio in each line of service in<br>Water and Wastewater for 2019-2022 |  |
| Debt to Equity              | Debt to equity ratio          | Debt to equity ratio will be monitored<br>annually and reported on periodically                                       |  |
| Debt term                   | Length of debt term           | The Water and Wastewater lines of service will employ up to a 25 year debt term on major projects.                    |  |
| Sustainment reserve         | Sustainment reserve balance   | 120 days of annual operating expenditures                                                                             |  |