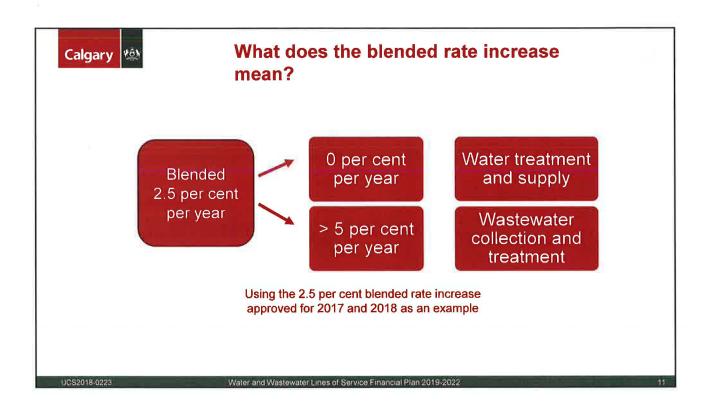

r>Financing  | Debt Service Coverage Ratio   | Minimum 1.75 times in Debt Service<br>Coverage Ratio in each line of service in<br>Water and Wastewater for 2019-2022 |  |
| Debt to Equity              | Debt to equity ratio          | Debt to equity ratio will be monitored<br>annually and reported on periodically                                       |  |
| Debt term                   | Length of debt term           | The Water and Wastewater lines of service will employ up to a 25 year debt term on major projects.                    |  |
| Sustainment reserve         | Sustainment reserve balance   | 120 days of annual operating expenditures                                                                             |  |

Water and Wastewater Lines of Service Financial Plan 2019-2022













7