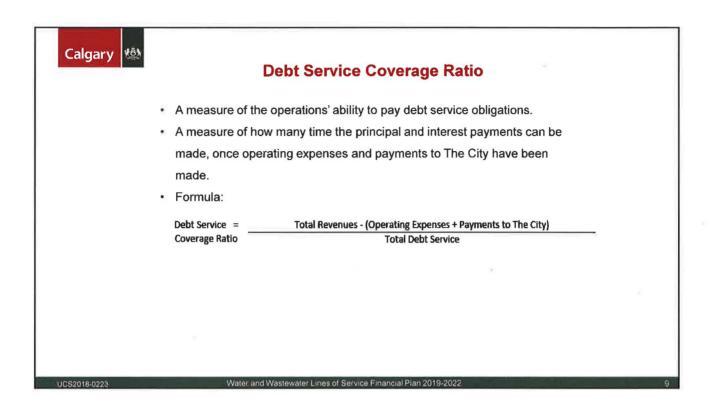

 $n^{(i)}$ 

2

| Revisions of Financial Plan |                               |                                                                                                                       |  |
|-----------------------------|-------------------------------|-----------------------------------------------------------------------------------------------------------------------|--|
| Policy Area                 | Measure                       | Revision                                                                                                              |  |
| Debt and Cash<br>Financing  | Debt limit                    | Remove Maximum \$2.0 billion Debt limit                                                                               |  |
| Debt and Cash<br>Financing  | Debt Service to Revenue Ratio | Remove Maximum debt servicing 40 per cent of revenues                                                                 |  |
| Debt and Cash<br>Financing  | Debt Service Coverage Ratio   | Minimum 1.75 times in Debt Service<br>Coverage Ratio in each line of service in<br>Water and Wastewater for 2019-2022 |  |
| Debt to Equity              | Debt to equity ratio          | Debt to equity ratio will be monitored<br>annually and reported on periodically                                       |  |
| Debt term                   | Length of debt term           | The Water and Wastewater lines of service will employ up to a 25 year debt term on major projects.                    |  |
| Sustainment reserve         | Sustainment reserve balance   | 120 days of annual operating expenditures                                                                             |  |