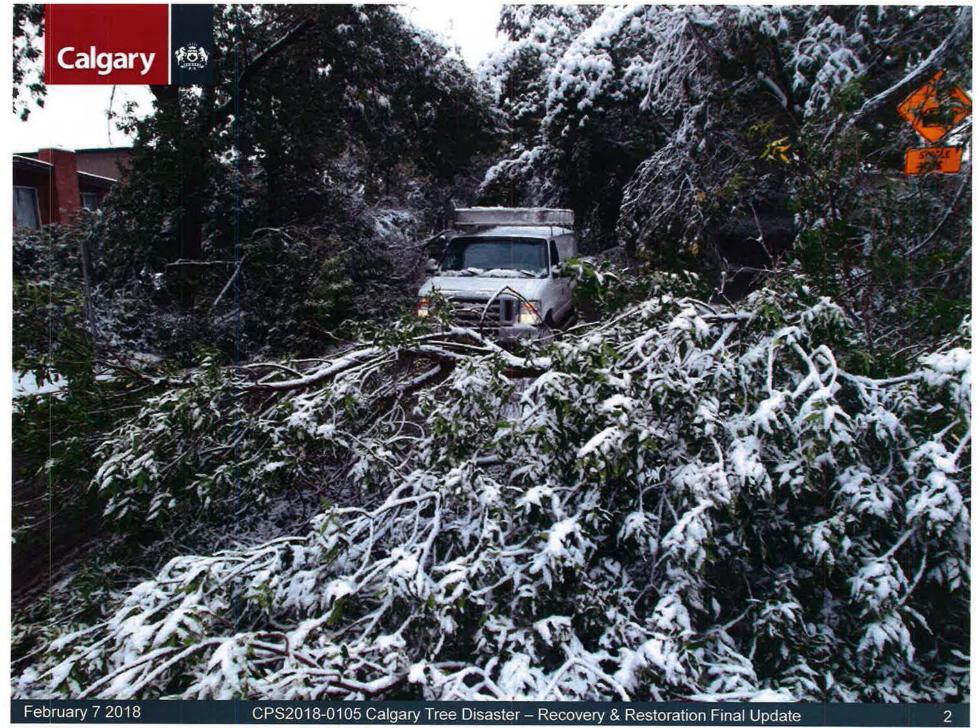

## Phase 1: RESPONSE

- Restore services, remove hazards and debris
- September 8, 2014 January 31, 2015