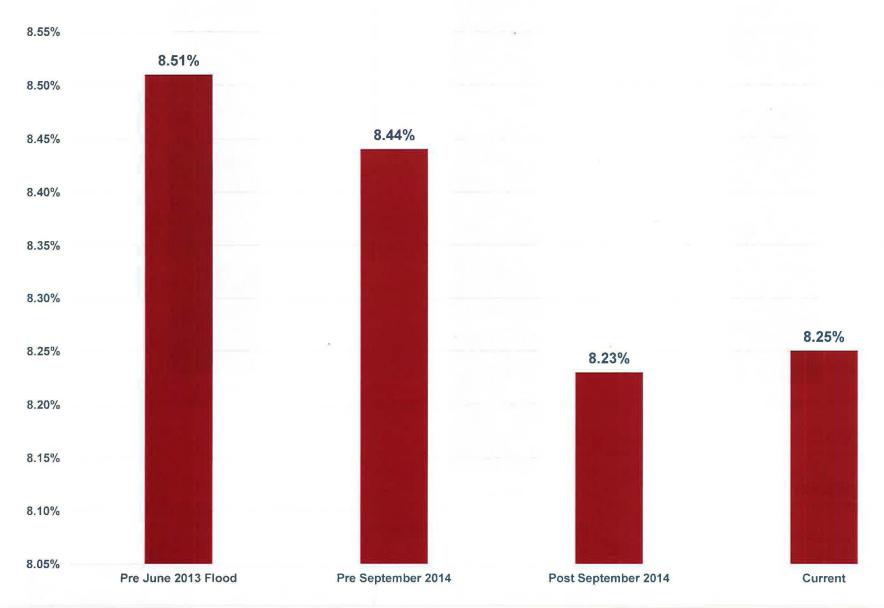

# **Canopy Cover Analysis**

That the SPC on Community & Protective Services recommend that Council:

1. Receive for information the Calgary Tree Disaster – Recovery and Restoration Final Update.