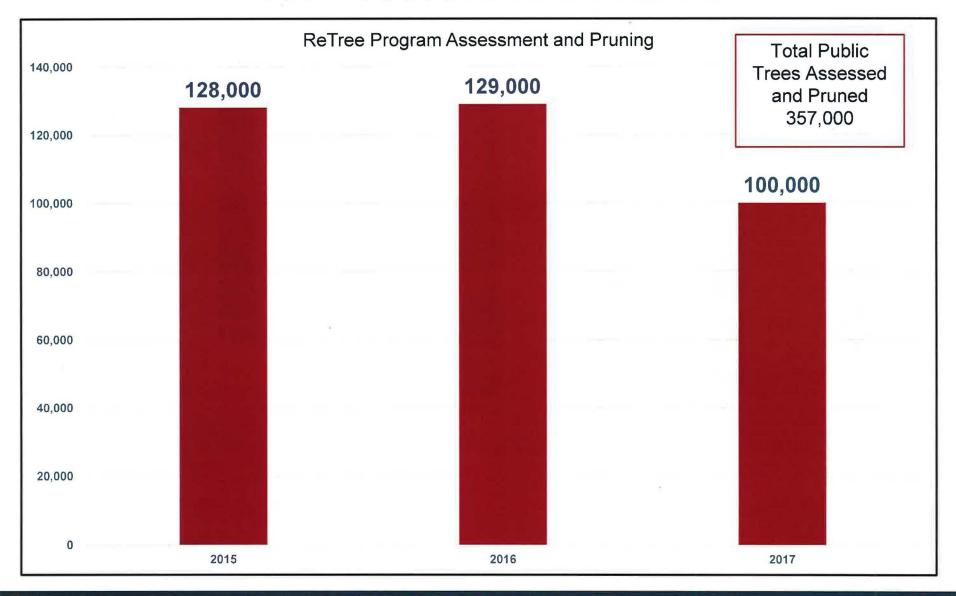

## ReTree

booth attended:

237 community tree education nights, events and festivals





25,000+

citizens met in person with

ReTree Educators and Tree Techs

**3**eLearning modules launched **Endorsed by the ISA Prairie Chapter** 

Materials translated to

5 most common languages in Calgary (other than English)



#### Citizen Engagement

2,200,000+

impressions through social media "Tree Tuesday"



campaign (since June 2016).



#### topics covered

- Heritage Trees
- Memorial Drive Trees
- Pests and Diseases
- Ask A Tree Expert
- History of YYC Trees
- eLearning launch
- Benefits of Trees

#### **Accolades**

**2** Gold Quill **Awards** 







Canadian app of the month

#### Geo Alberta award:

1 Place for our interactive online map





# ReTree Program Trees Assessed and Pruned





## **Service Request Trending**







## **ReTree Program Tree Planting Highlights**





# **Canopy Cover Analysis**



That the SPC on Community & Protective Services recommend that Council:

1. Receive for information the Calgary Tree Disaster – Recovery and Restoration Final Update.



# **Budget Allocations (000s)**

|