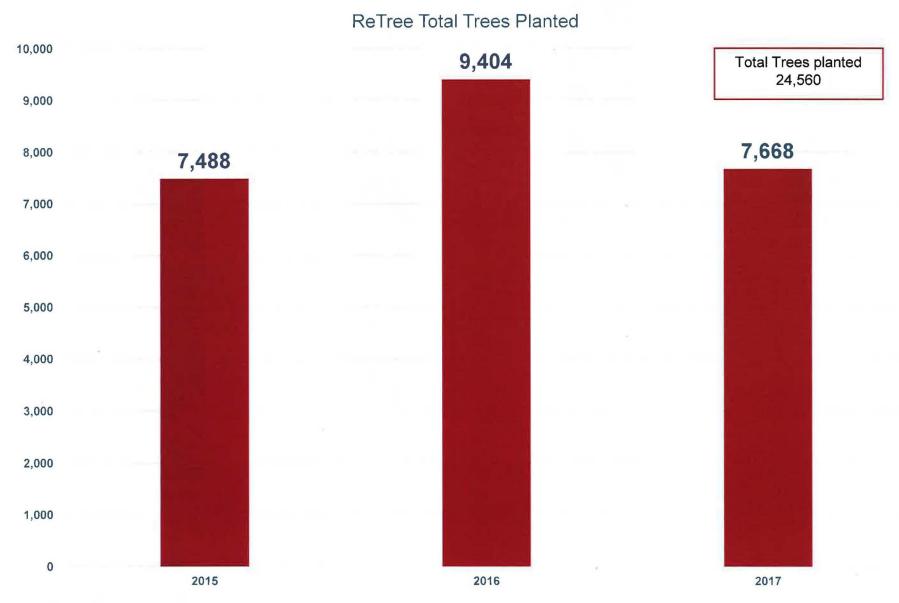

## **ReTree Program Tree Planting Highlights**

# ReTree YYC: Program Achievements

**Operational** 

357,000 &

trees pruned and assessed

24,560 trees planted

484,356 records collected and updated in database for all city-owned

tree-assets in