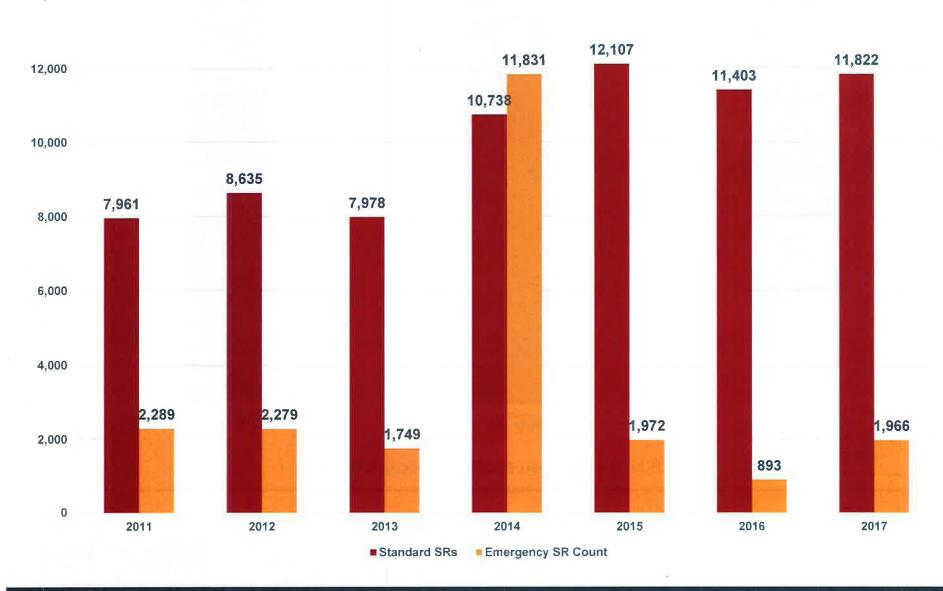

ty tree education nights, events and festivals





25,000+

citizens met in person with

ReTree Educators and Tree Techs

**3**eLearning modules launched **Endorsed by the ISA Prairie Chapter** 

Materials translated to

5 most common languages in Calgary (other than English)



#### Citizen Engagement

2,200,000+

impressions through social media "Tree Tuesday"



campaign (since June 2016).



#### topics covered

- Heritage Trees
- Memorial Drive Trees
- Pests and Diseases
- Ask A Tree Expert
- History of YYC Trees
- eLearning launch
- Benefits of Trees

#### **Accolades**

**2** Gold Quill **Awards** 







Canadian app of the month

#### Geo Alberta award:

1 Place for our interactive online map





# ReTree Program Trees Assessed and Pruned





## **Service Request Trending**







## **ReTree Program Tree Planting Highlights**





# **Canopy Cover Analysis**



That the SPC on Community & Protective Services recommend that Council:

1. Receive for information the Calgary Tree Disaster – Recovery and Restoration Final Update.



# **Budget Allocations (000s)**

|